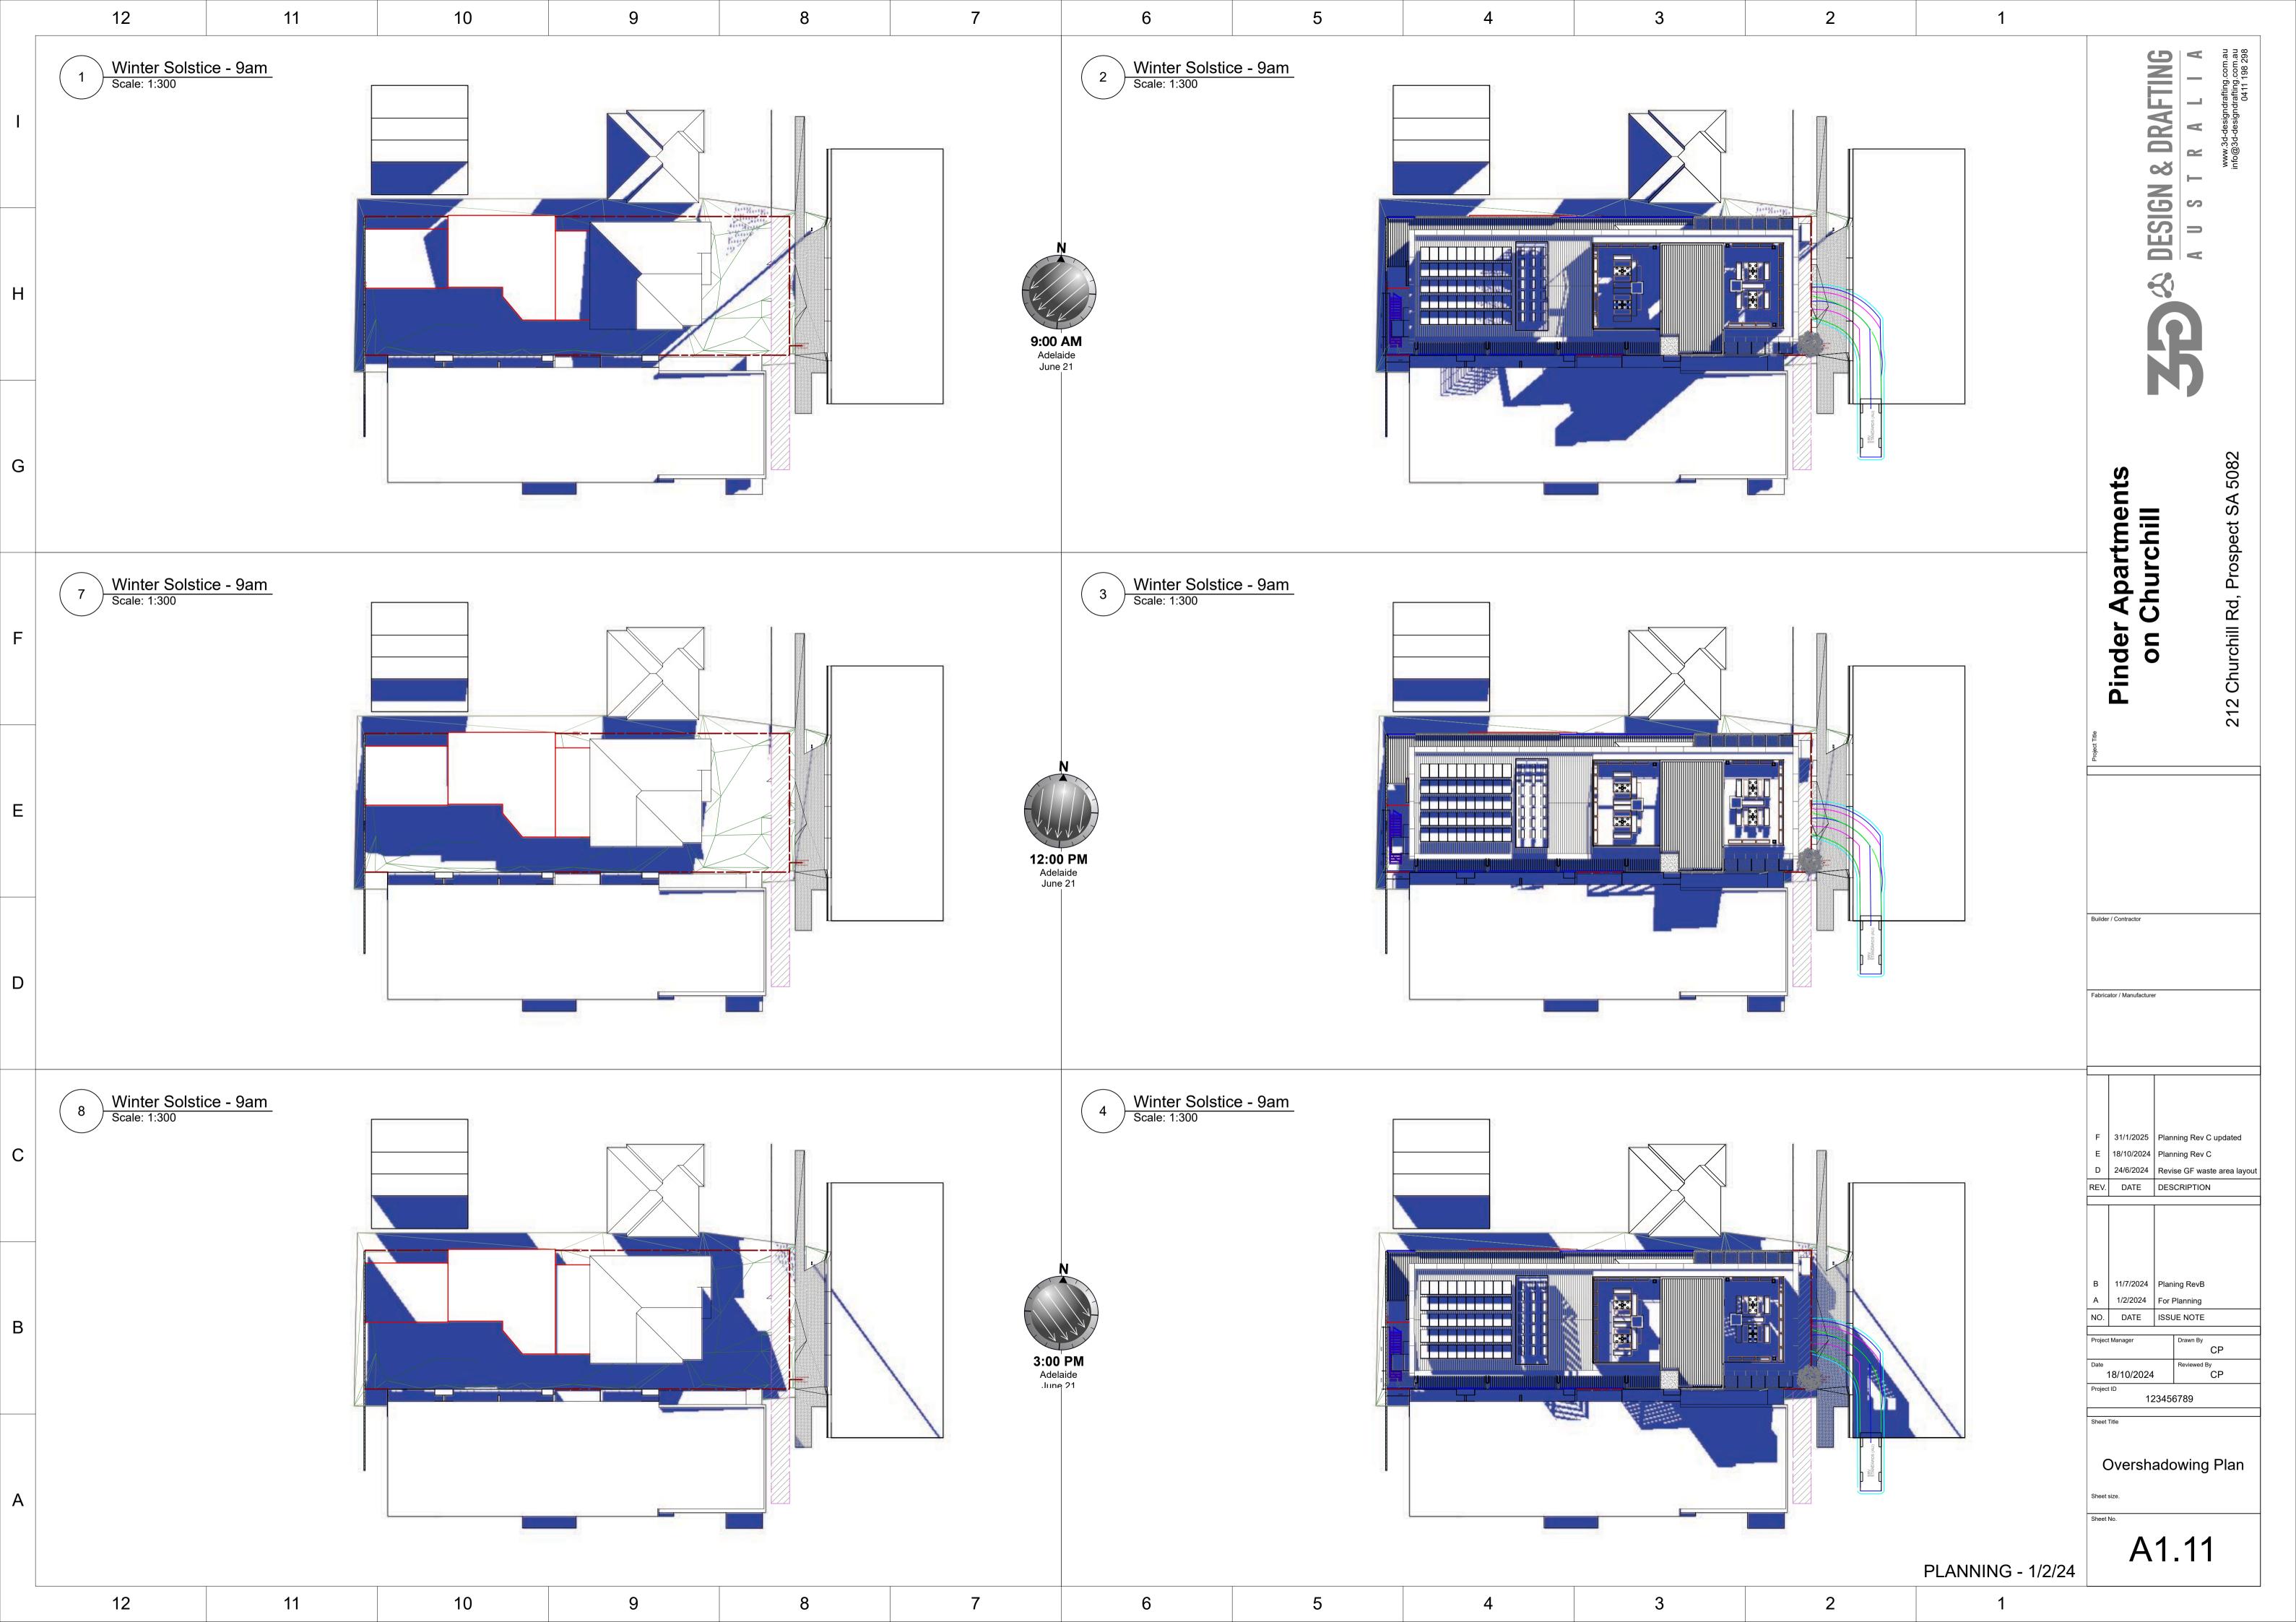

## **Architectural Plans**

| A0.1  | Cover Sheet              |
|-------|--------------------------|
| A0.2  | Index and Notes          |
| A1.0  | Site Plan EXISTING       |
| A1.1  | Site Plan PROPOSED       |
| A1.2  | Ground Floor Plan        |
| A1.3  | First Floor Plan         |
| A1.4  | Second Floor Plan        |
| A1.5  | Third Floor Plan         |
| A1.6  | Rooftop Floor Plan       |
| A1.7  | Studio Partition plan    |
| A1.8  | 1 Bedroom Partition plan |
| A1.9  | 2 Bedroom Partition plan |
| A2.1  | Elevations               |
| A2.2  | Elevations               |
| A5.3  | External Finishes        |
| A1.10 | Landscaping Plan GF      |
| A1.18 | Landscaping Plan Roof    |
| A1.11 | Overshadowing Plan       |
|       |                          |