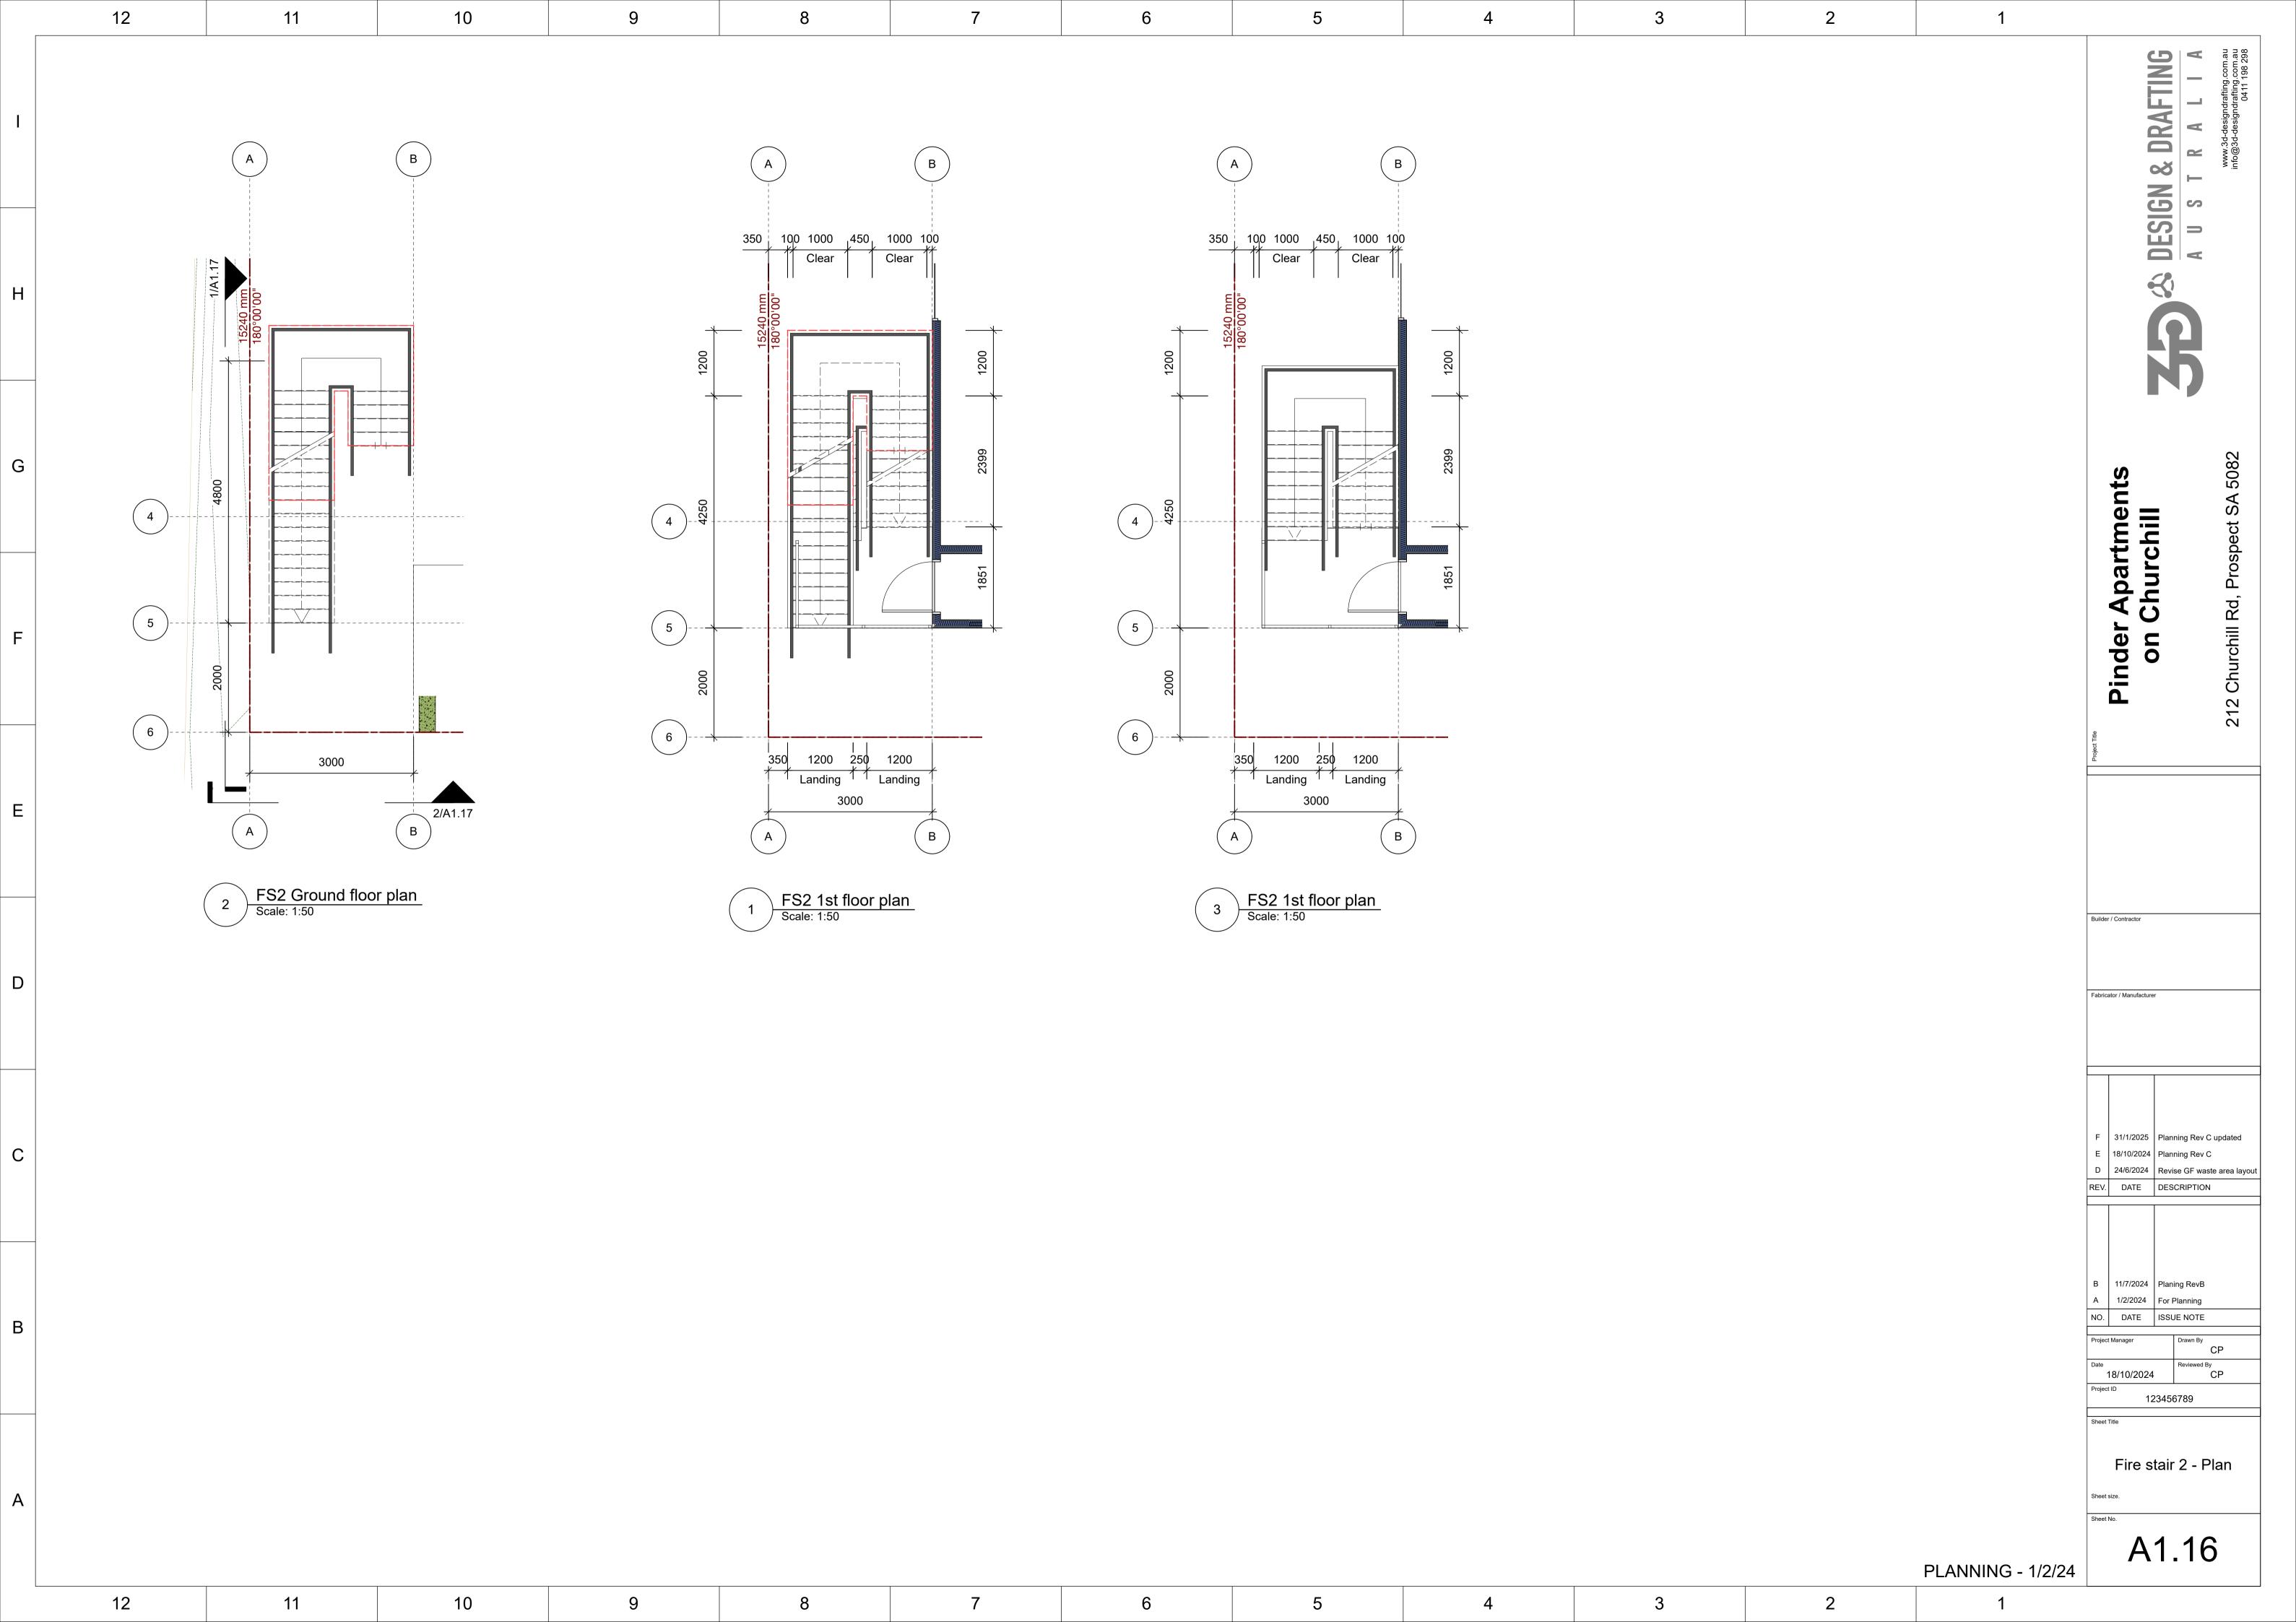

Roofing Plan A1.12 A1.13 Typ wall layouts Exit Travel Distances A1.19 **Exit Travel Distances** A1.20 Fire stair 1 - Sections A1.14

Fire stair 1 - Plan A1.15

Fire stair 2 - Elevations / Sections A1.17

Fire stair 2 - Plan A1.16