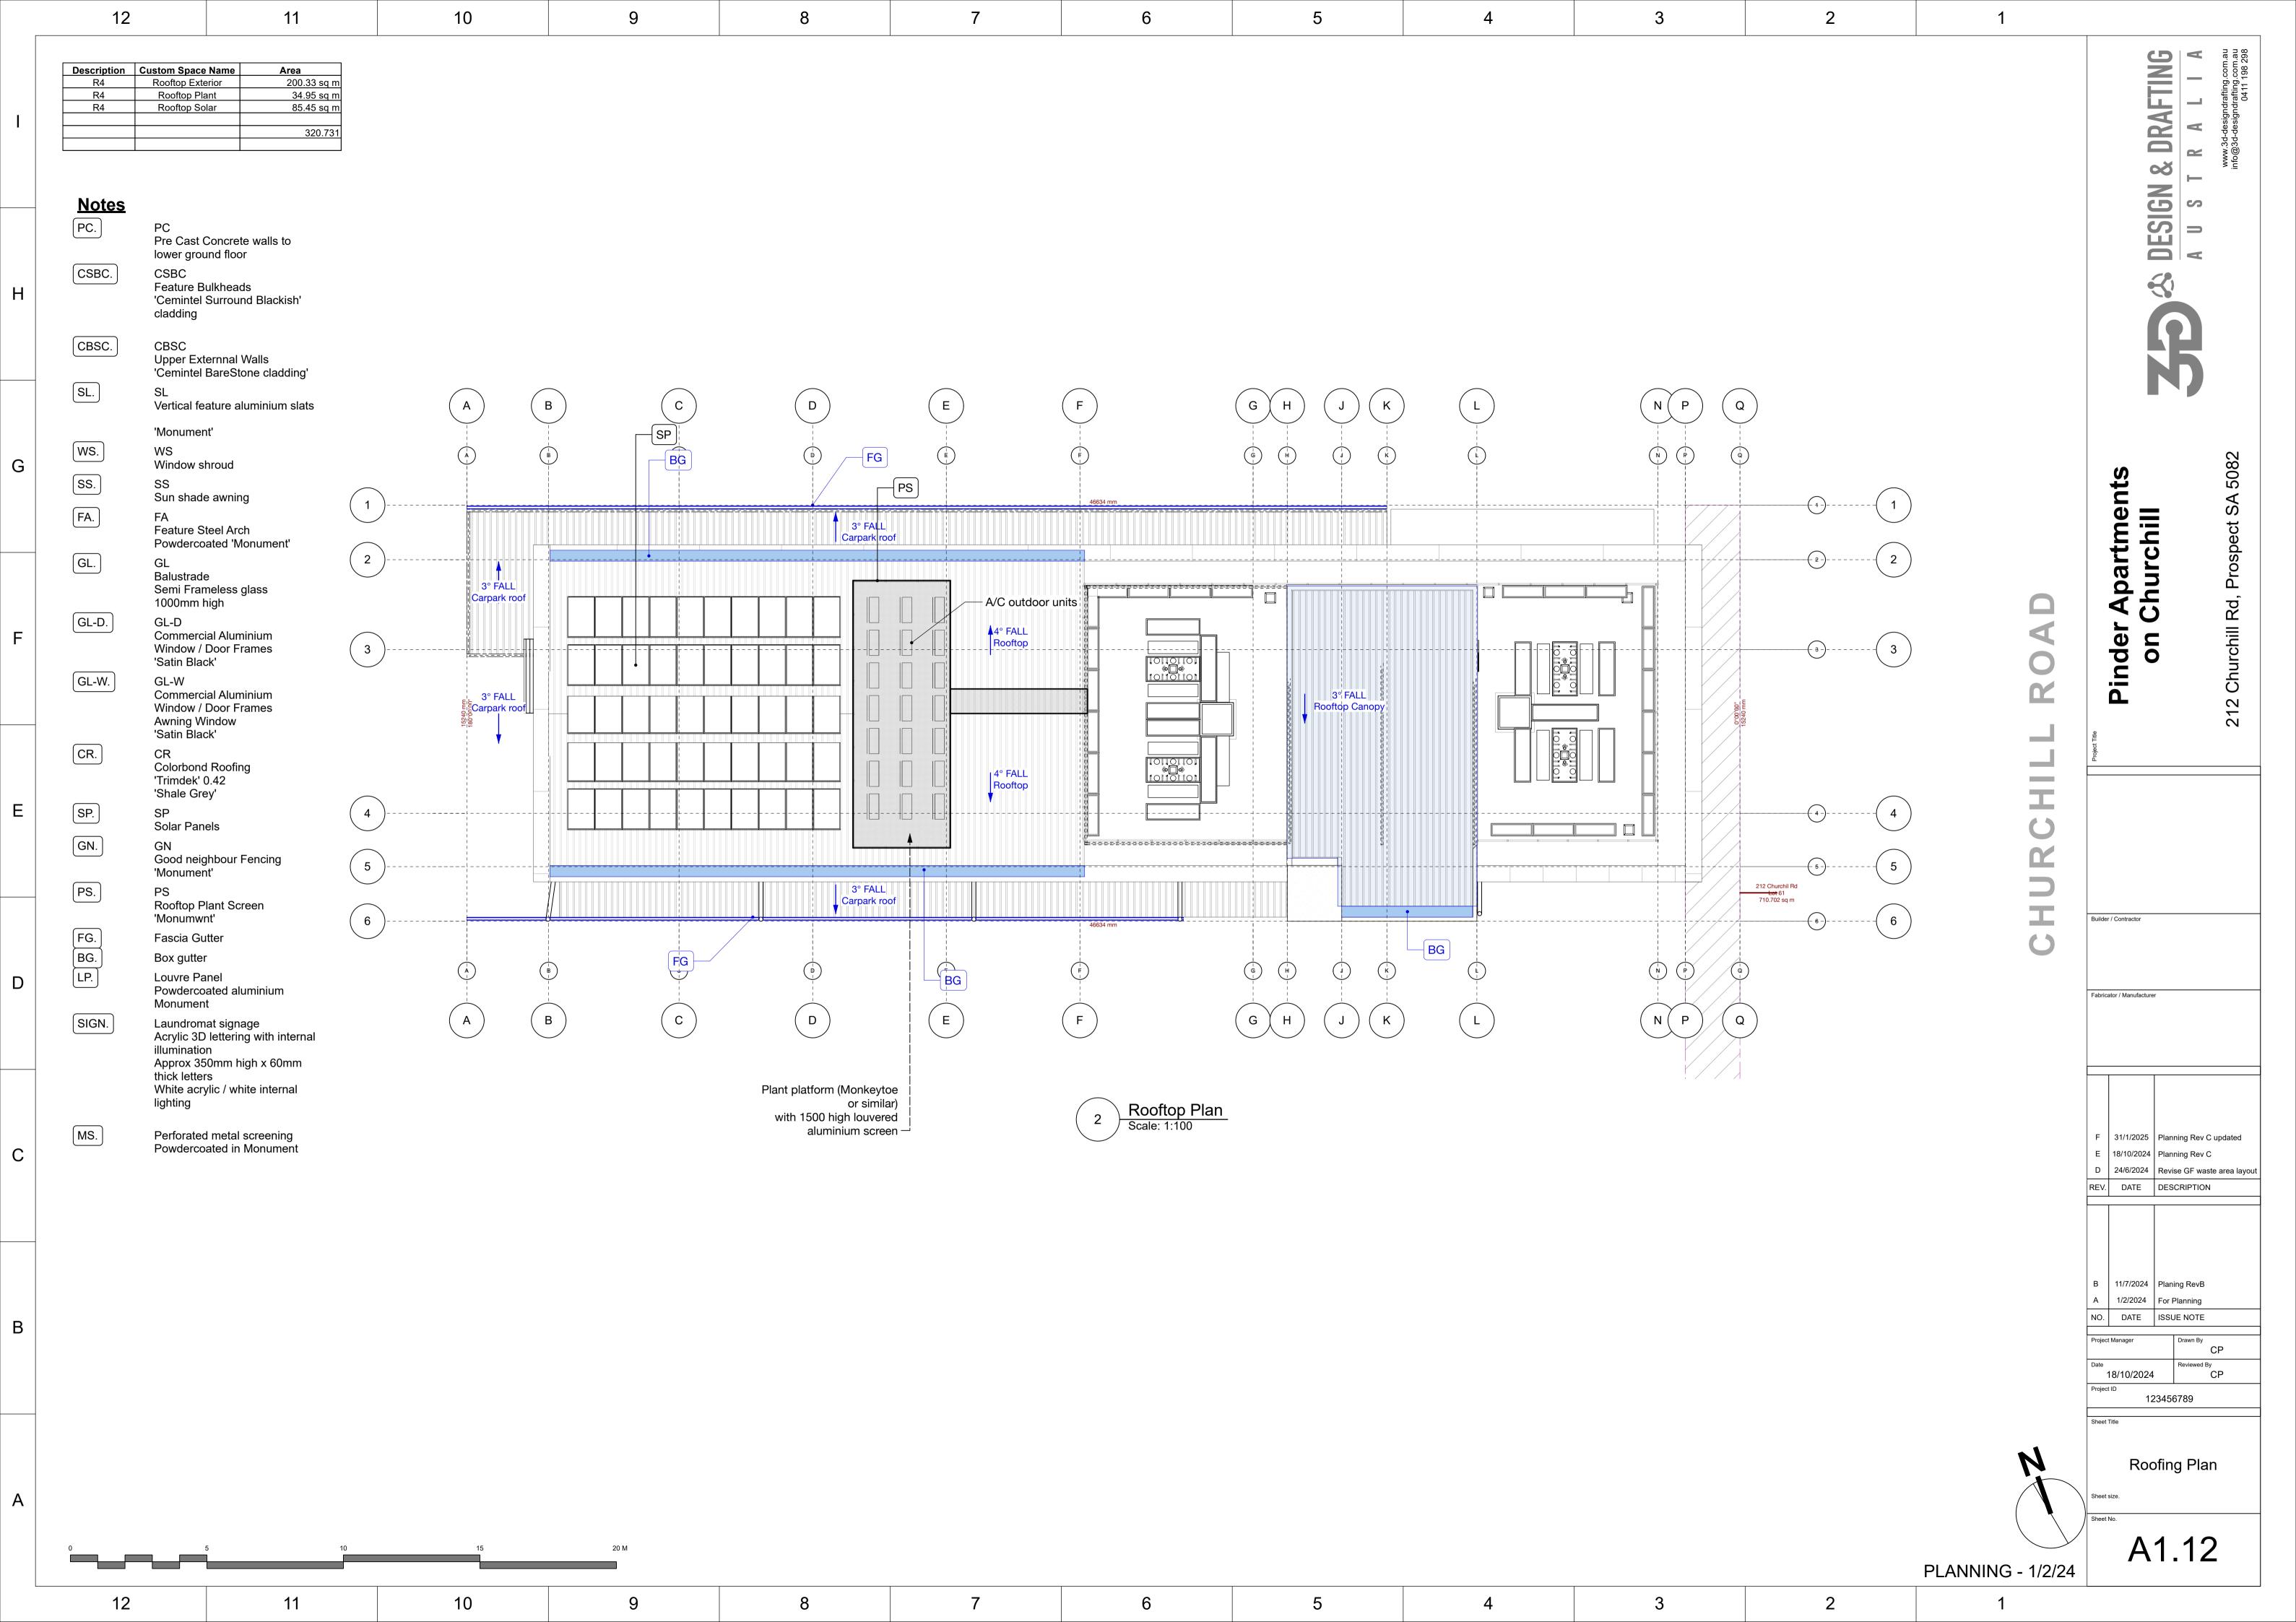

Roofing Plan A1.12 A1.13 Typ wall layouts Exit Travel Distances A1.19 **Exit Travel Distances** A1.20 Fire stair 1 - Sections A1.14

Fire stair 1 - Plan A1.15

Fire stair 2 - Elevations / Sections A1.17

Fire stair 2 - Plan A1.16