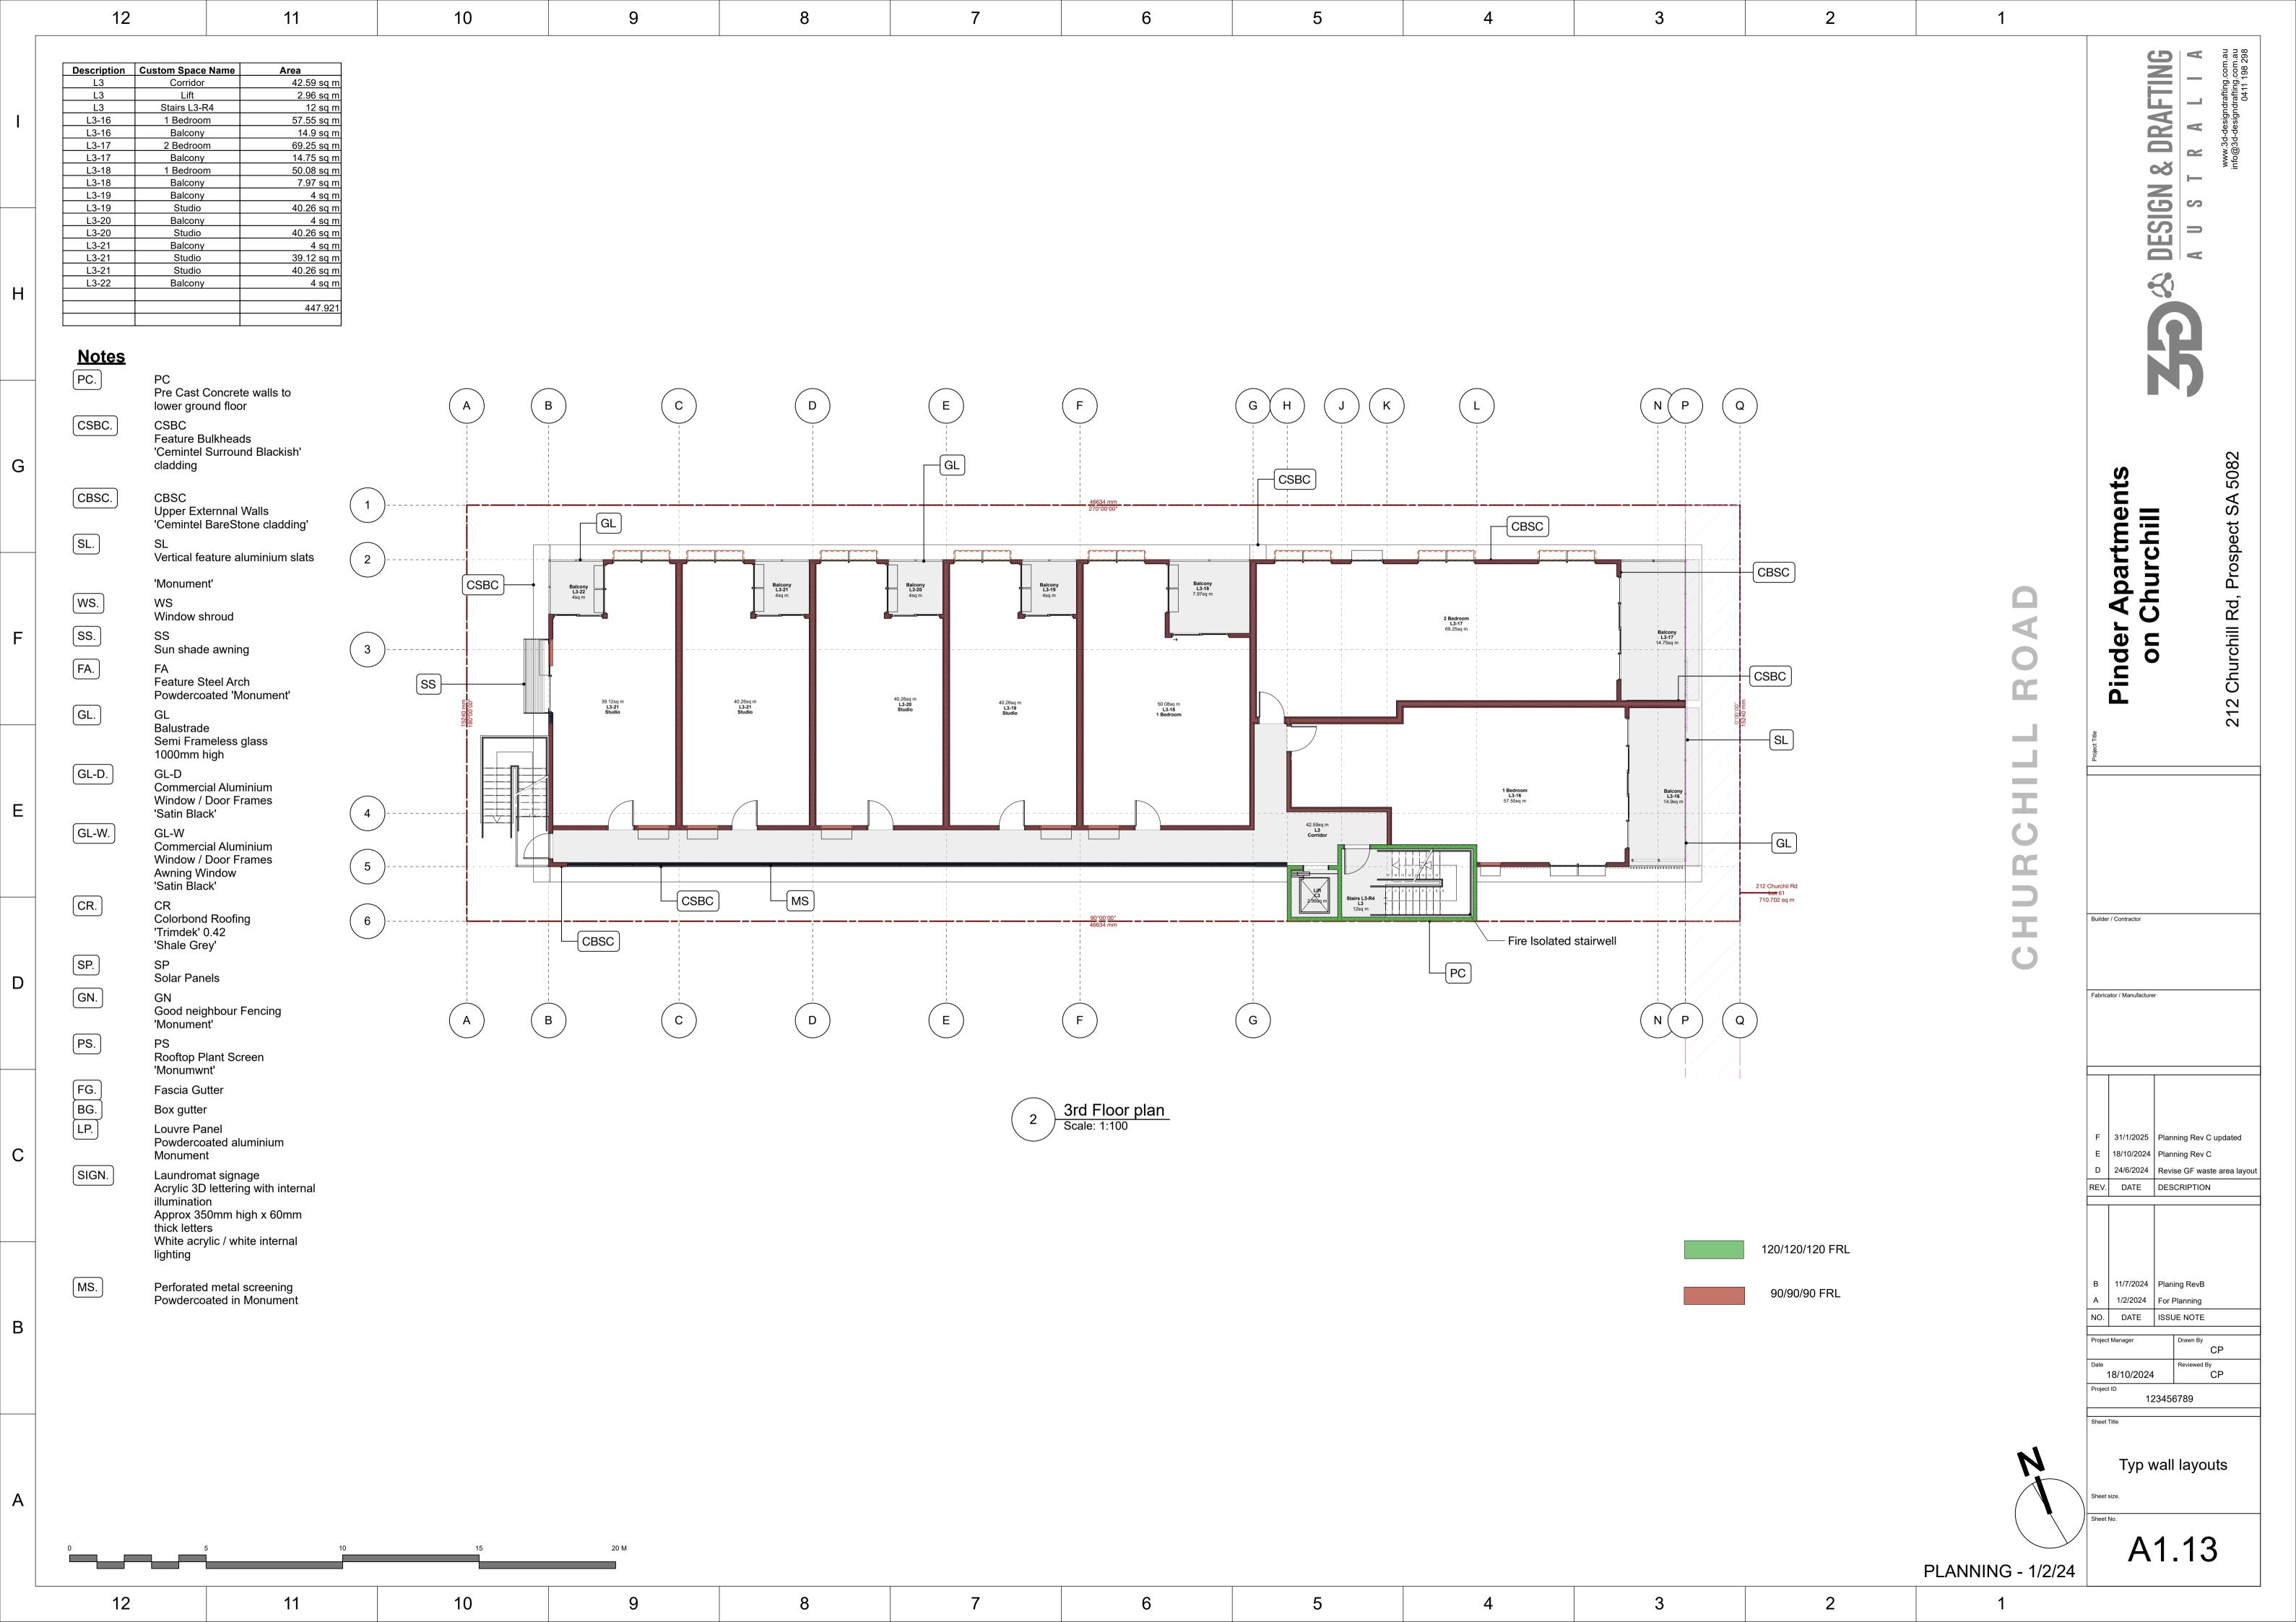

Roofing Plan A1.12 A1.13 Typ wall layouts Exit Travel Distances A1.19 **Exit Travel Distances** A1.20 Fire stair 1 - Sections A1.14

Fire stair 1 - Plan A1.15

Fire stair 2 - Elevations / Sections A1.17

Fire stair 2 - Plan A1.16