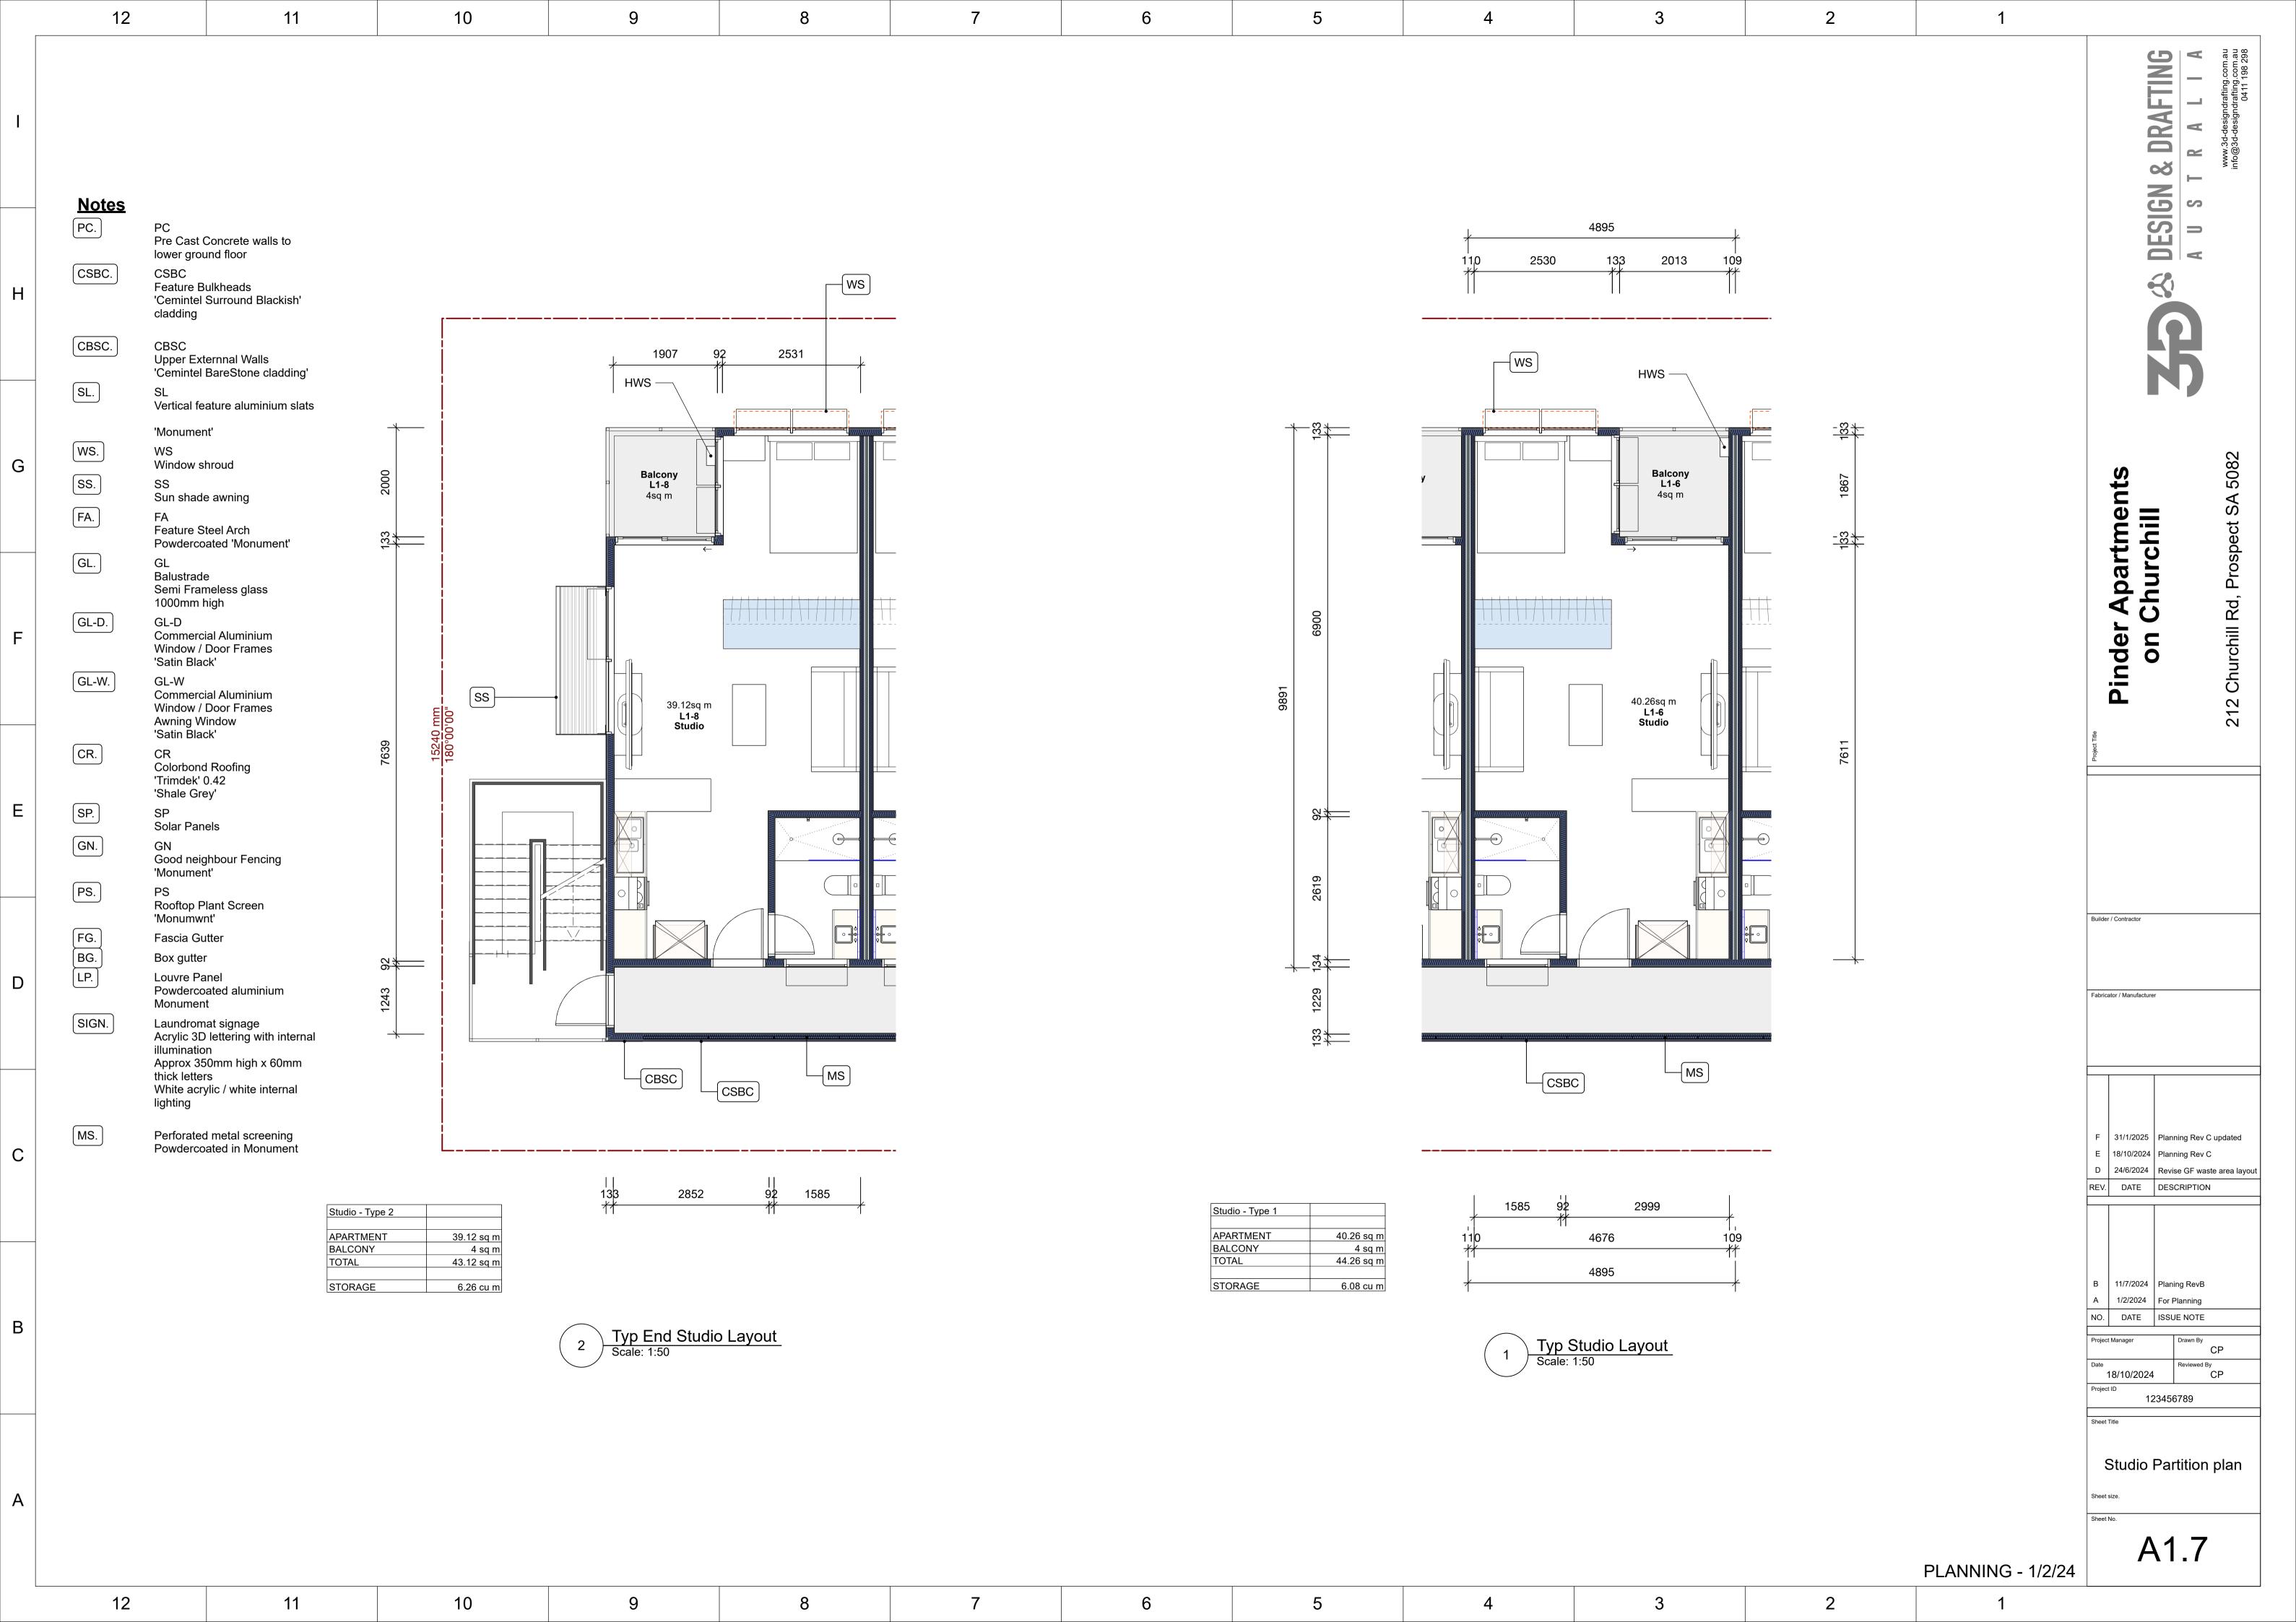

| A2.2  | Elevations               |
| A5.3  | External Finishes        |
| A1.10 | Landscaping Plan GF      |
| A1.18 | Landscaping Plan Roof    |
| A1.11 | Overshadowing Plan       |
|       |                          |

Roofing Plan A1.12 A1.13 Typ wall layouts Exit Travel Distances A1.19 **Exit Travel Distances** A1.20 Fire stair 1 - Sections A1.14

Fire stair 1 - Plan A1.15

Fire stair 2 - Elevations / Sections A1.17

Fire stair 2 - Plan A1.16

PLANNING - 1/2/24

A0.1

B 11/7/2024 Planing RevB

A 1/2/2024 For Planning

NO. DATE ISSUE NOTE

123456789

Cover Sheet

18/10/2024

11 10 9

Pinder Apartmer on Churchill Fabricator / Manufacturer F 31/1/2025 Planning Rev C updated E 18/10/2024 Planning Rev C D 24/6/2024 Revise GF waste area layout REV. DATE DESCRIPTION

D

C

В