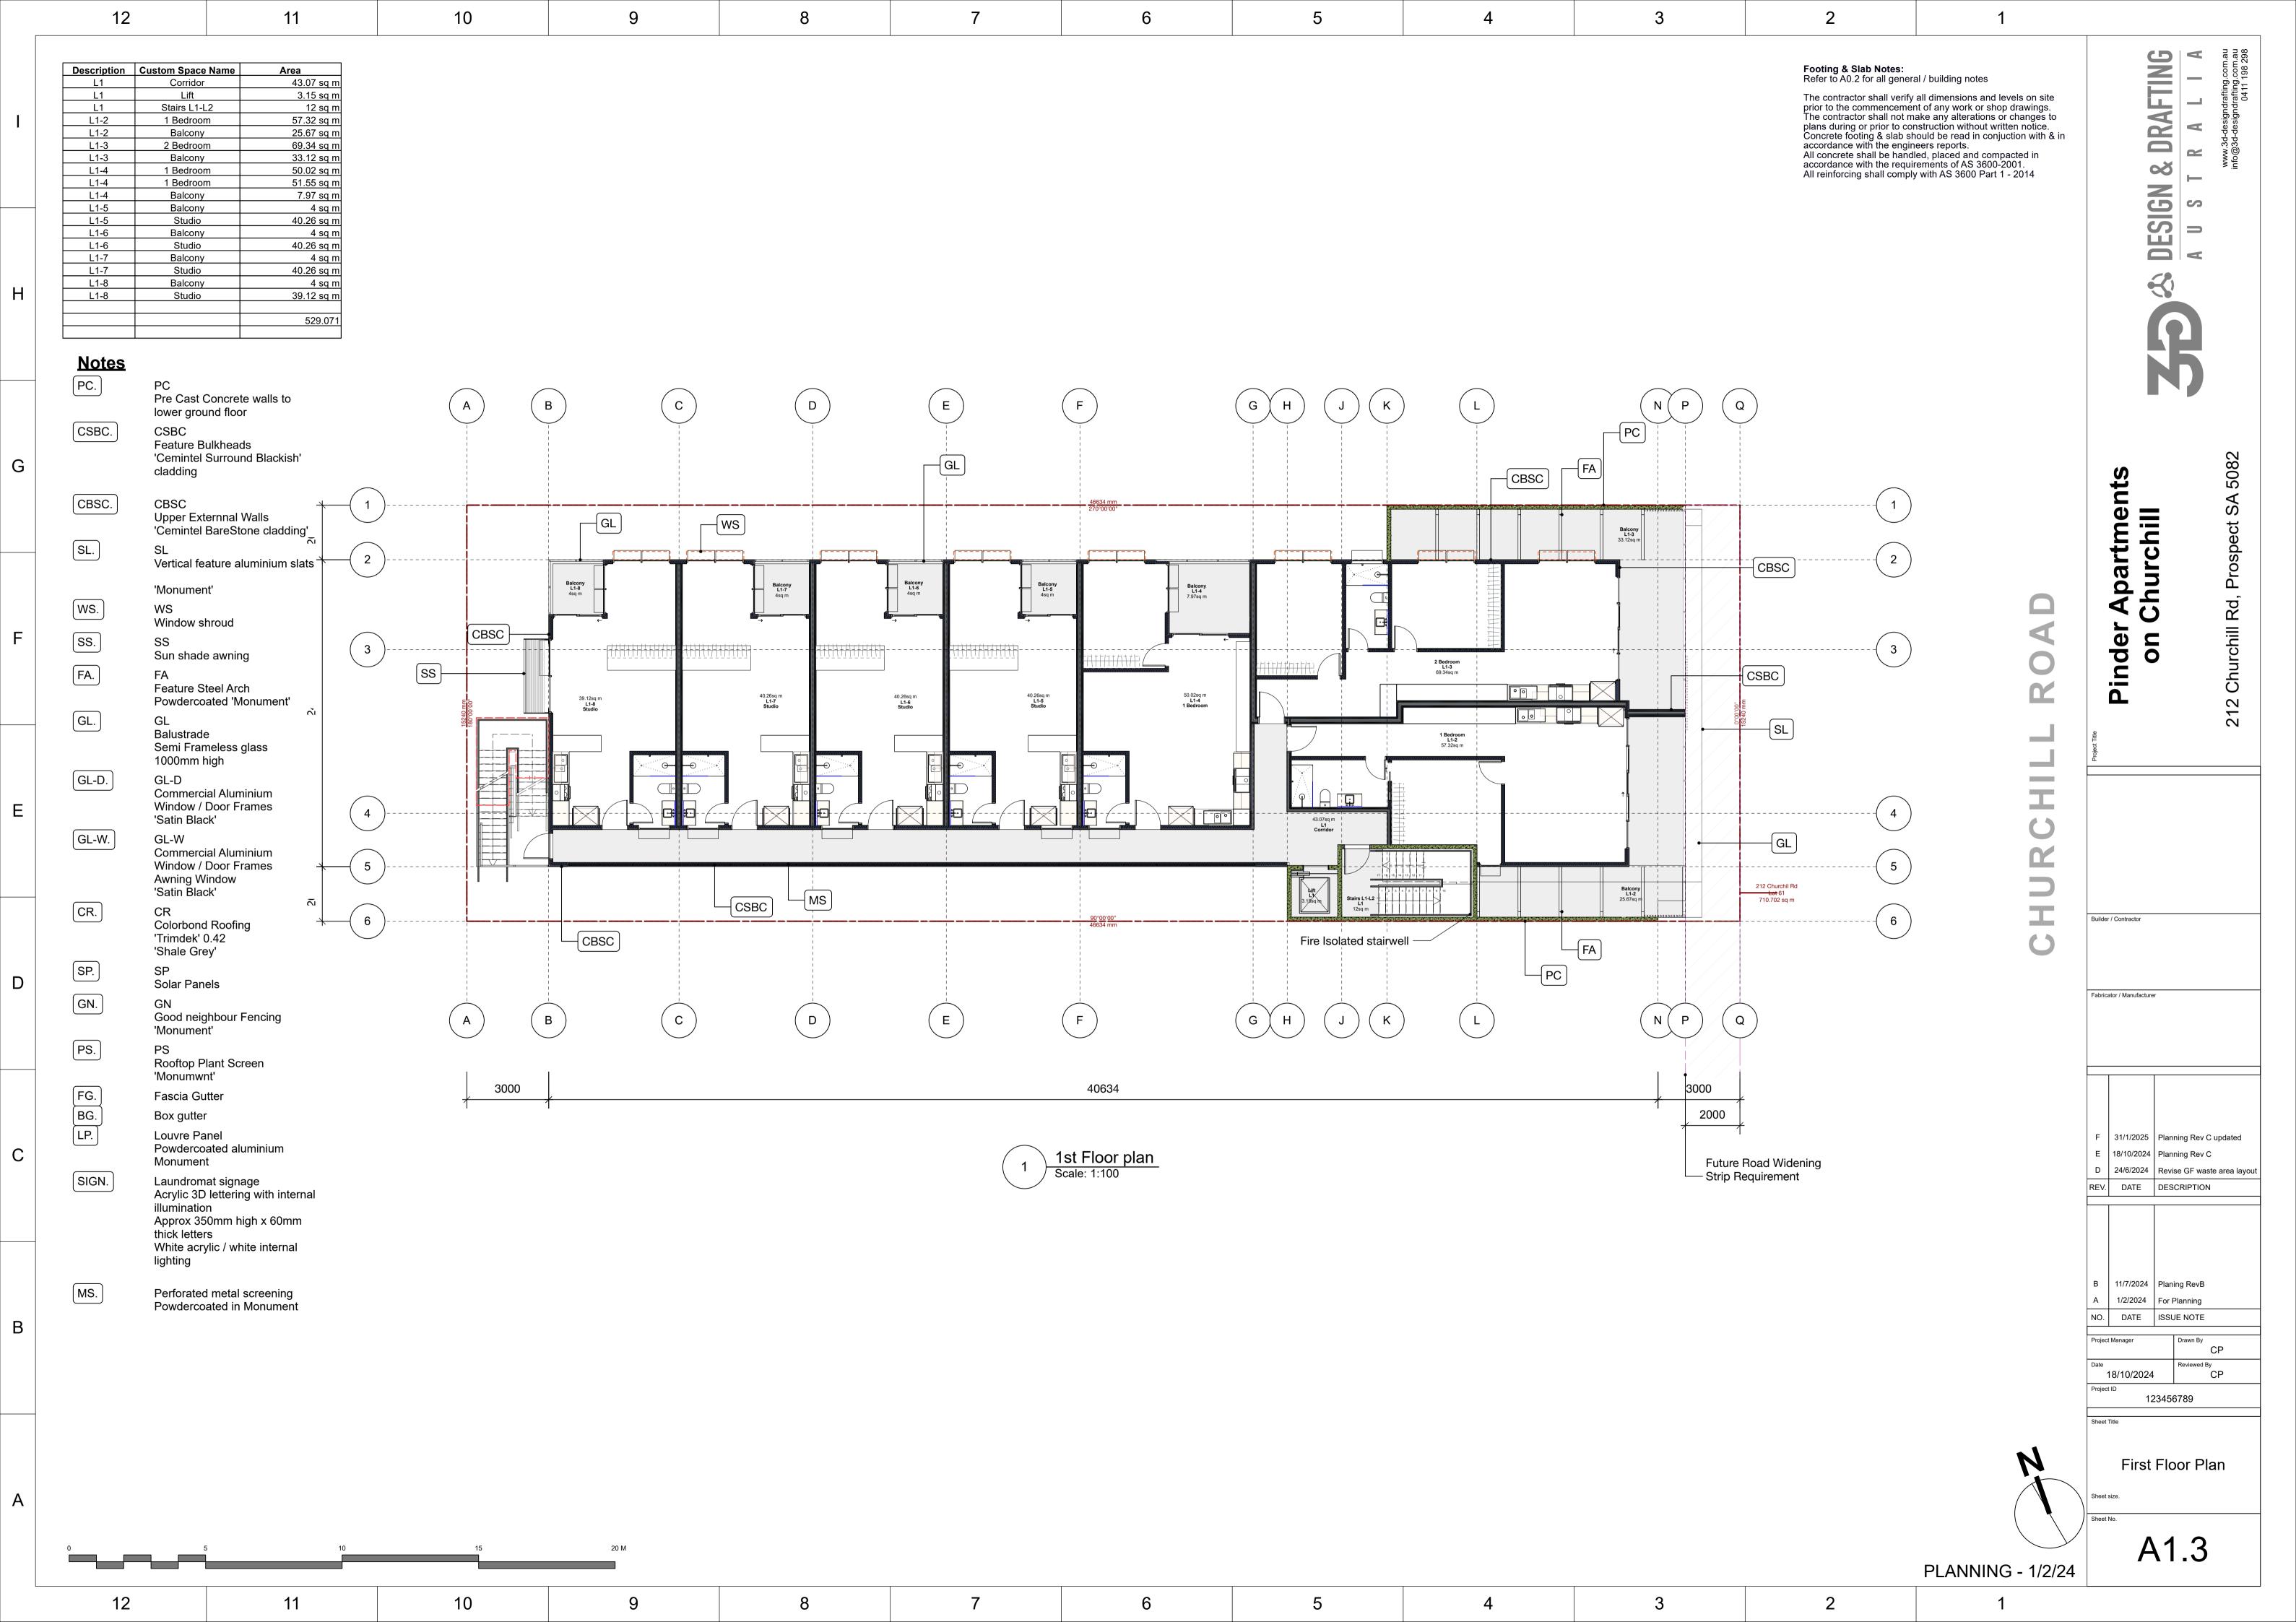

## **Architectural Plans**

| A0.1  | Cover Sheet              |
|-------|--------------------------|
| A0.2  | Index and Notes          |
| A1.0  | Site Plan EXISTING       |
| A1.1  | Site Plan PROPOSED       |
| A1.2  | Ground Floor Plan        |
| A1.3  | First Floor Plan         |
| A1.4  | Second Floor Plan        |
| A1.5  | Third Floor Plan         |
| A1.6  | Rooftop Floor Plan       |
| A1.7  | Studio Partition plan    |
| A1.8  | 1 Bedroom Partition plan |
| A1.9  | 2 Bedroom Partition plan |
| A2.1  | Elevations               |
| A2.2  | Elevations               |
| A5.3  | External Finishes        |
| A1.10 | Landscaping Plan GF      |
| A1.18 | Landscaping Plan Roof    |
| A1.11 | Overshadowing Plan       |
|       |                          |