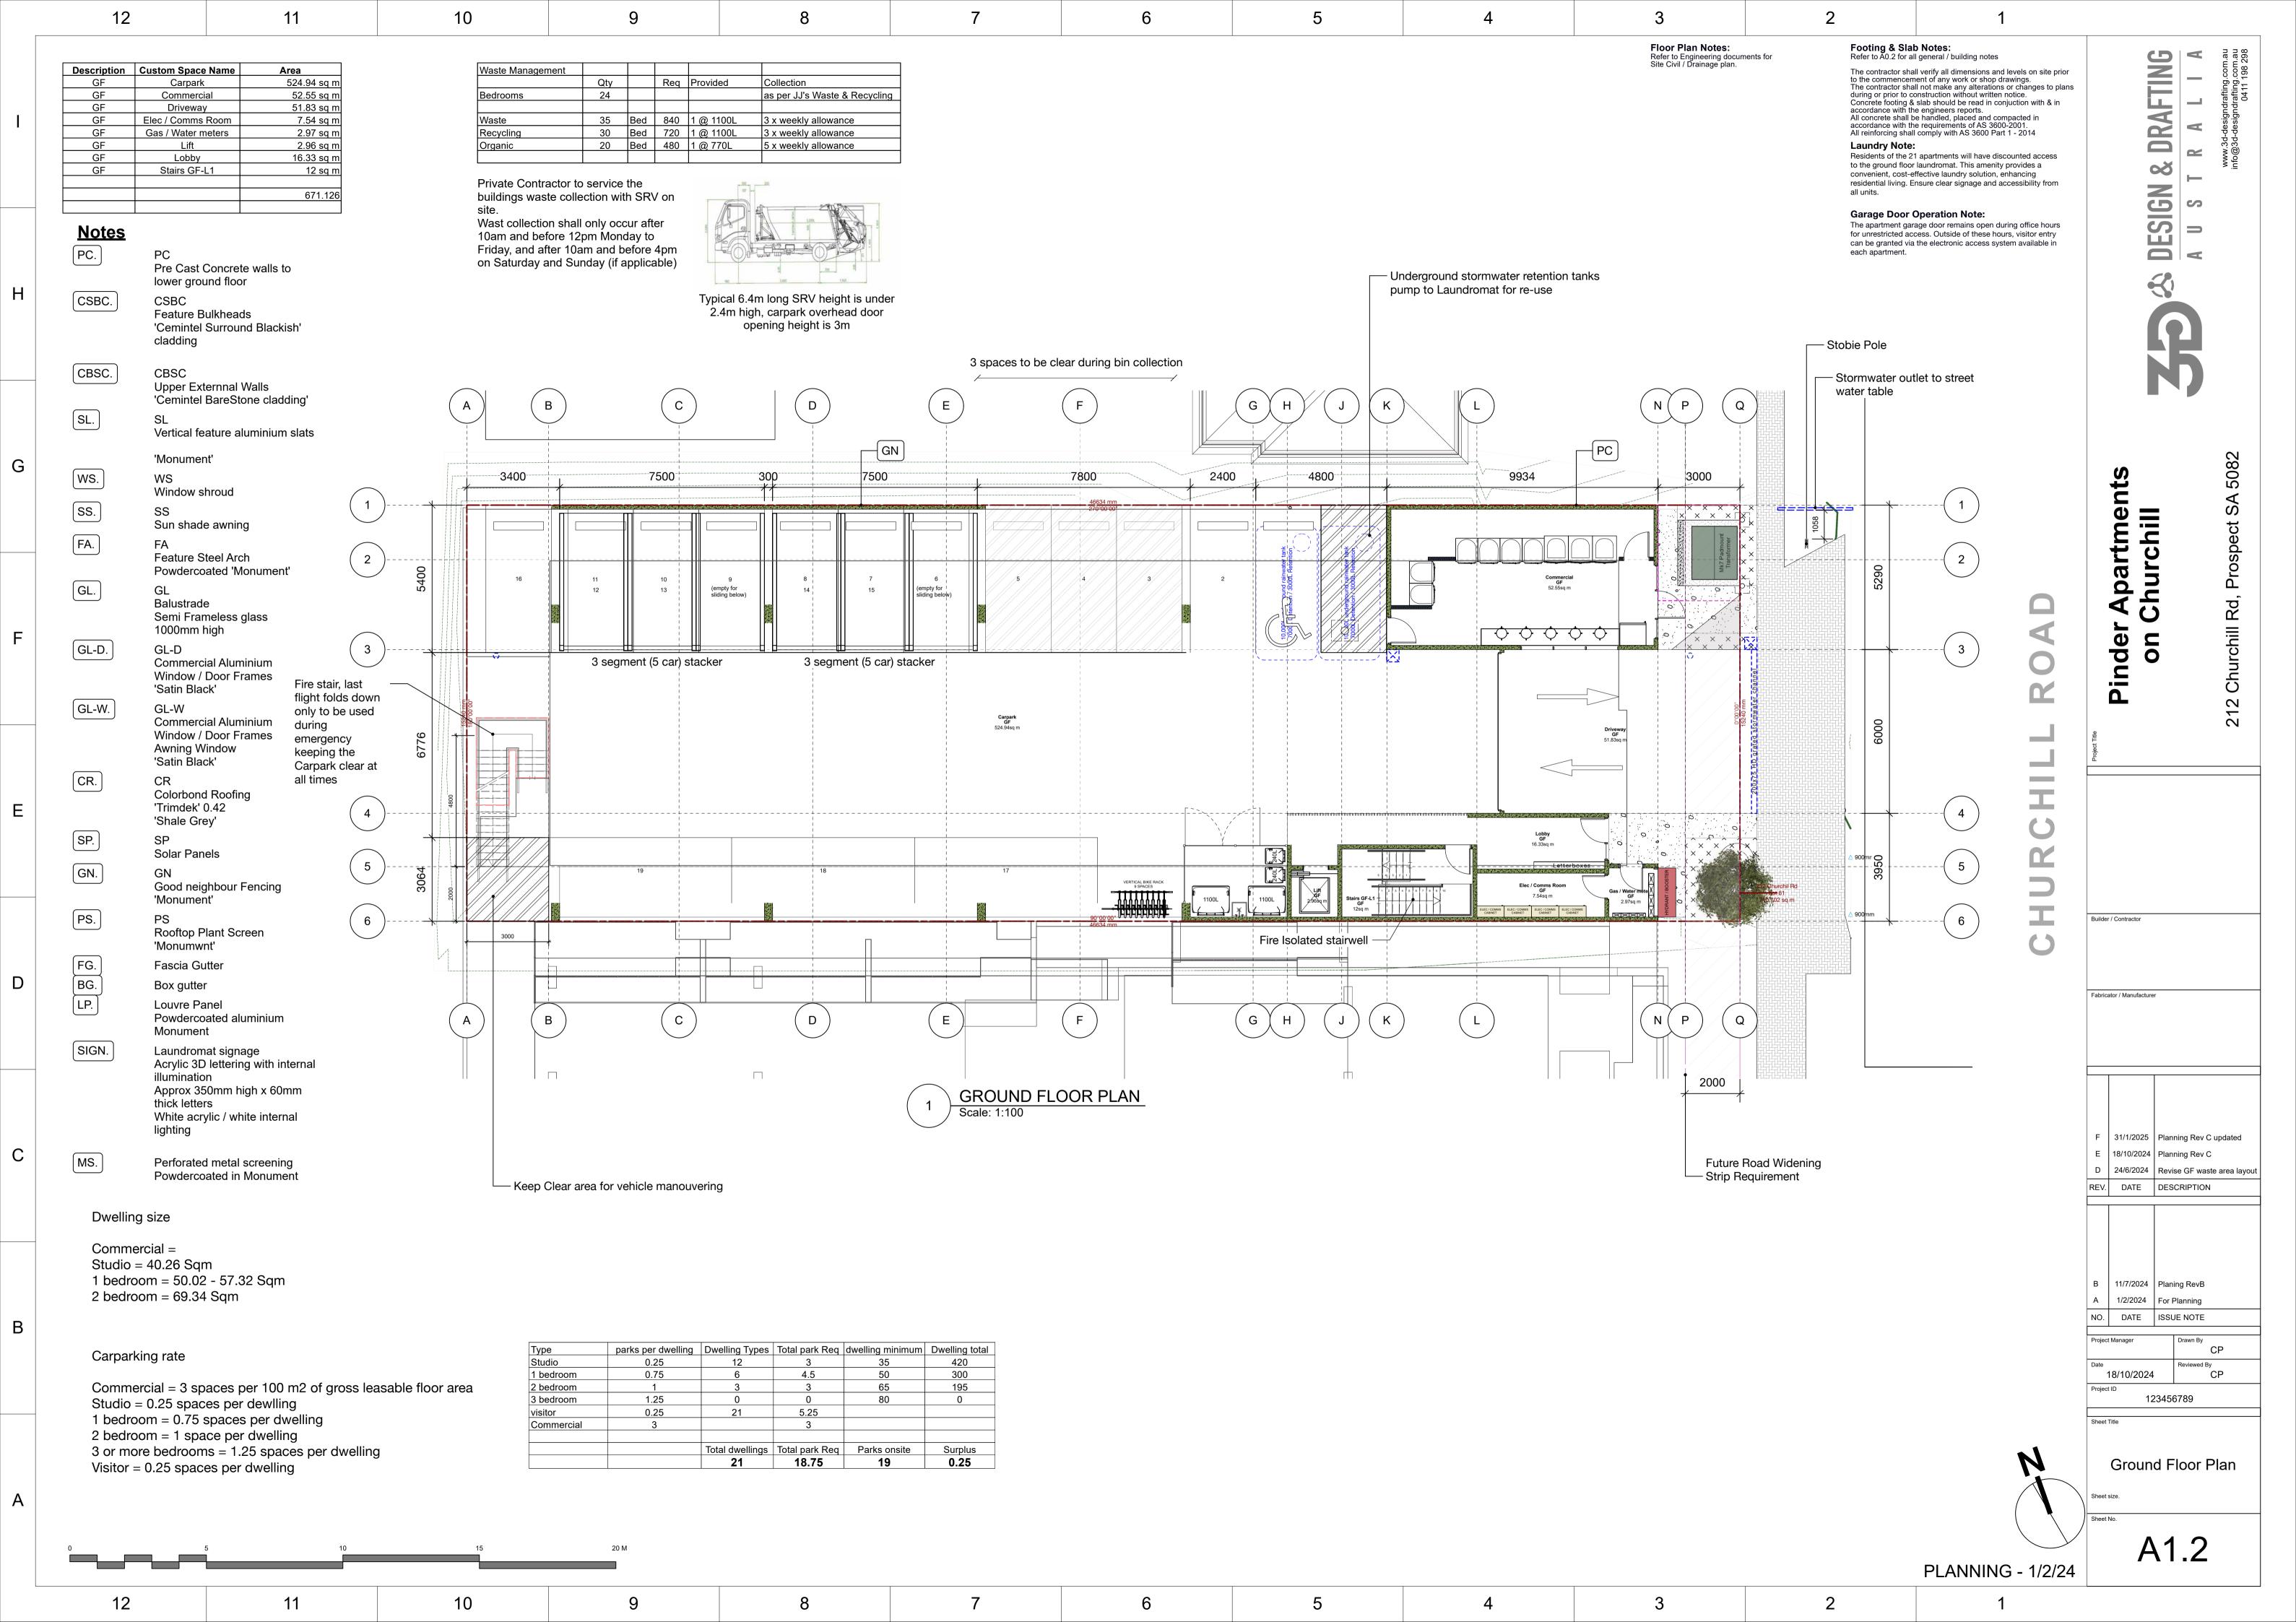

## **Architectural Plans**

| A0.1  | Cover Sheet              |
|-------|--------------------------|
| A0.2  | Index and Notes          |
| A1.0  | Site Plan EXISTING       |
| A1.1  | Site Plan PROPOSED       |
| A1.2  | Ground Floor Plan        |
| A1.3  | First Floor Plan         |
| A1.4  | Second Floor Plan        |
| A1.5  | Third Floor Plan         |
| A1.6  | Rooftop Floor Plan       |
| A1.7  | Studio Partition plan    |
| A1.8  | 1 Bedroom Partition plan |
| A1.9  | 2 Bedroom Partition plan |
| A2.1  | Elevations               |
| A2.2  | Elevations               |
| A5.3  | External Finishes        |
| A1.10 | Landscaping Plan GF      |
| A1.18 | Landscaping Plan Roof    |
| A1.11 | Overshadowing Plan       |
|       |                          |