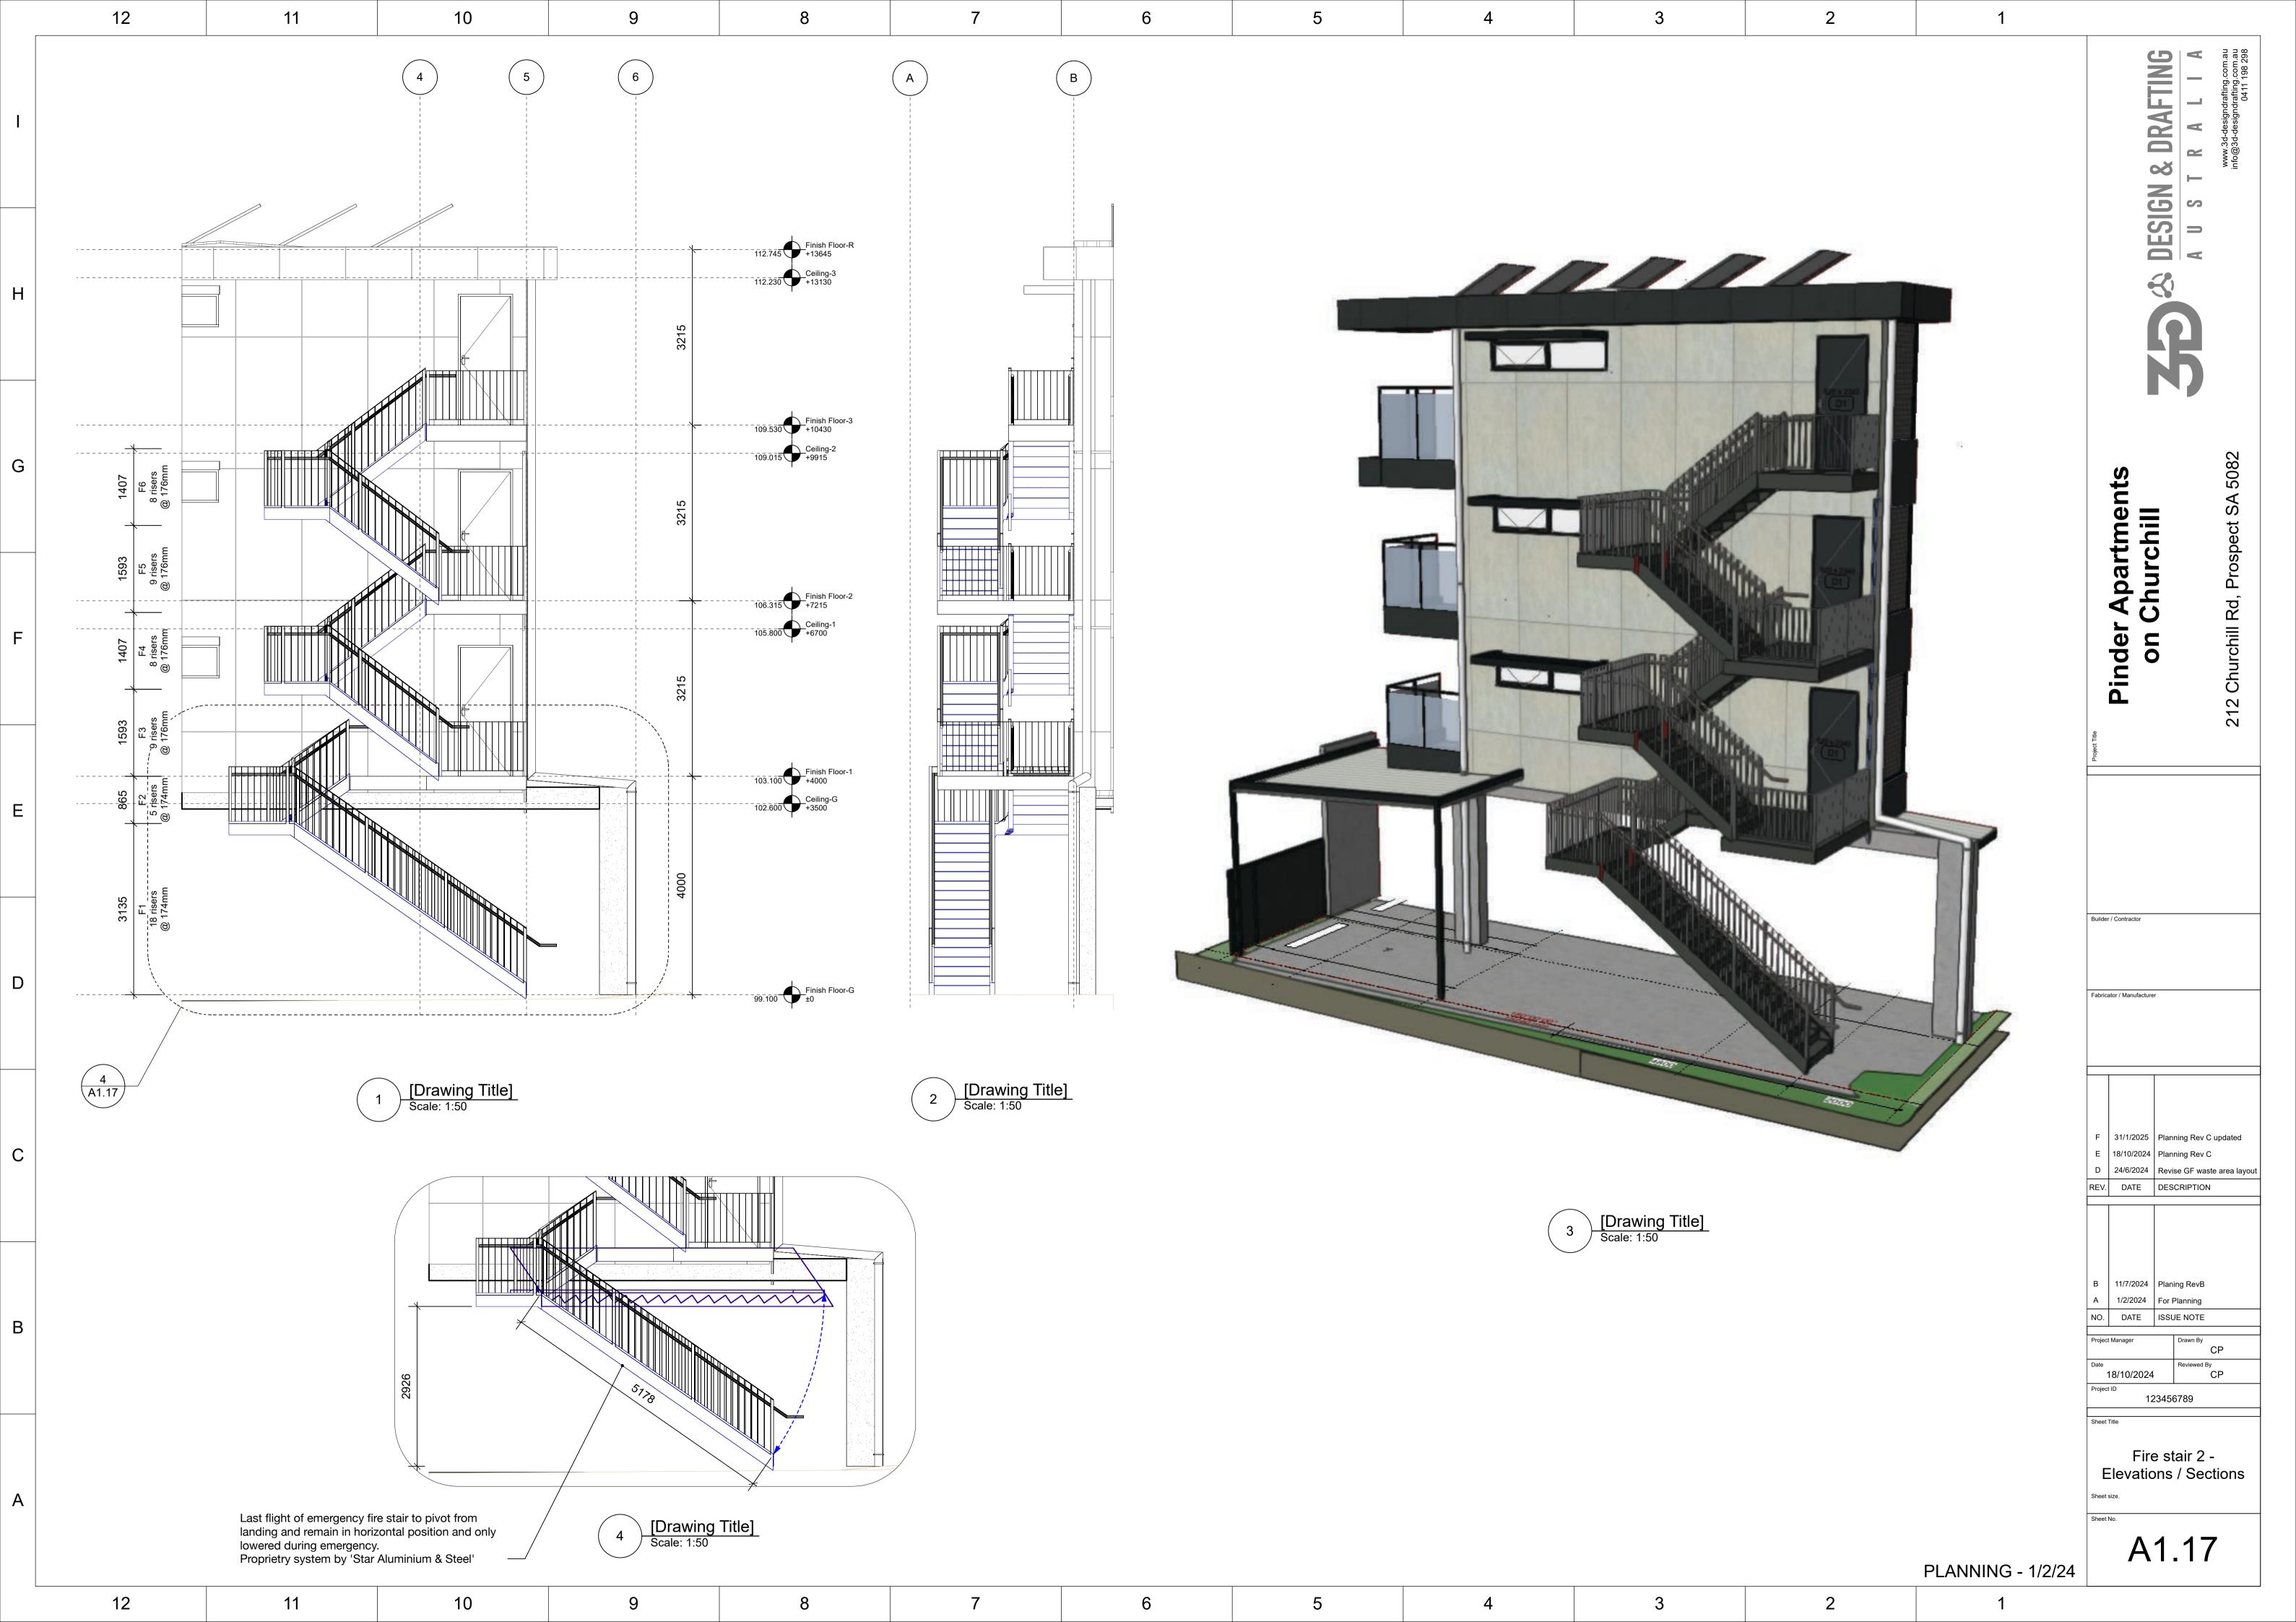

Roofing Plan A1.12 A1.13 Typ wall layouts Exit Travel Distances A1.19 **Exit Travel Distances** A1.20 Fire stair 1 - Sections A1.14

Fire stair 1 - Plan A1.15

Fire stair 2 - Elevations / Sections A1.17

Fire stair 2 - Plan A1.16