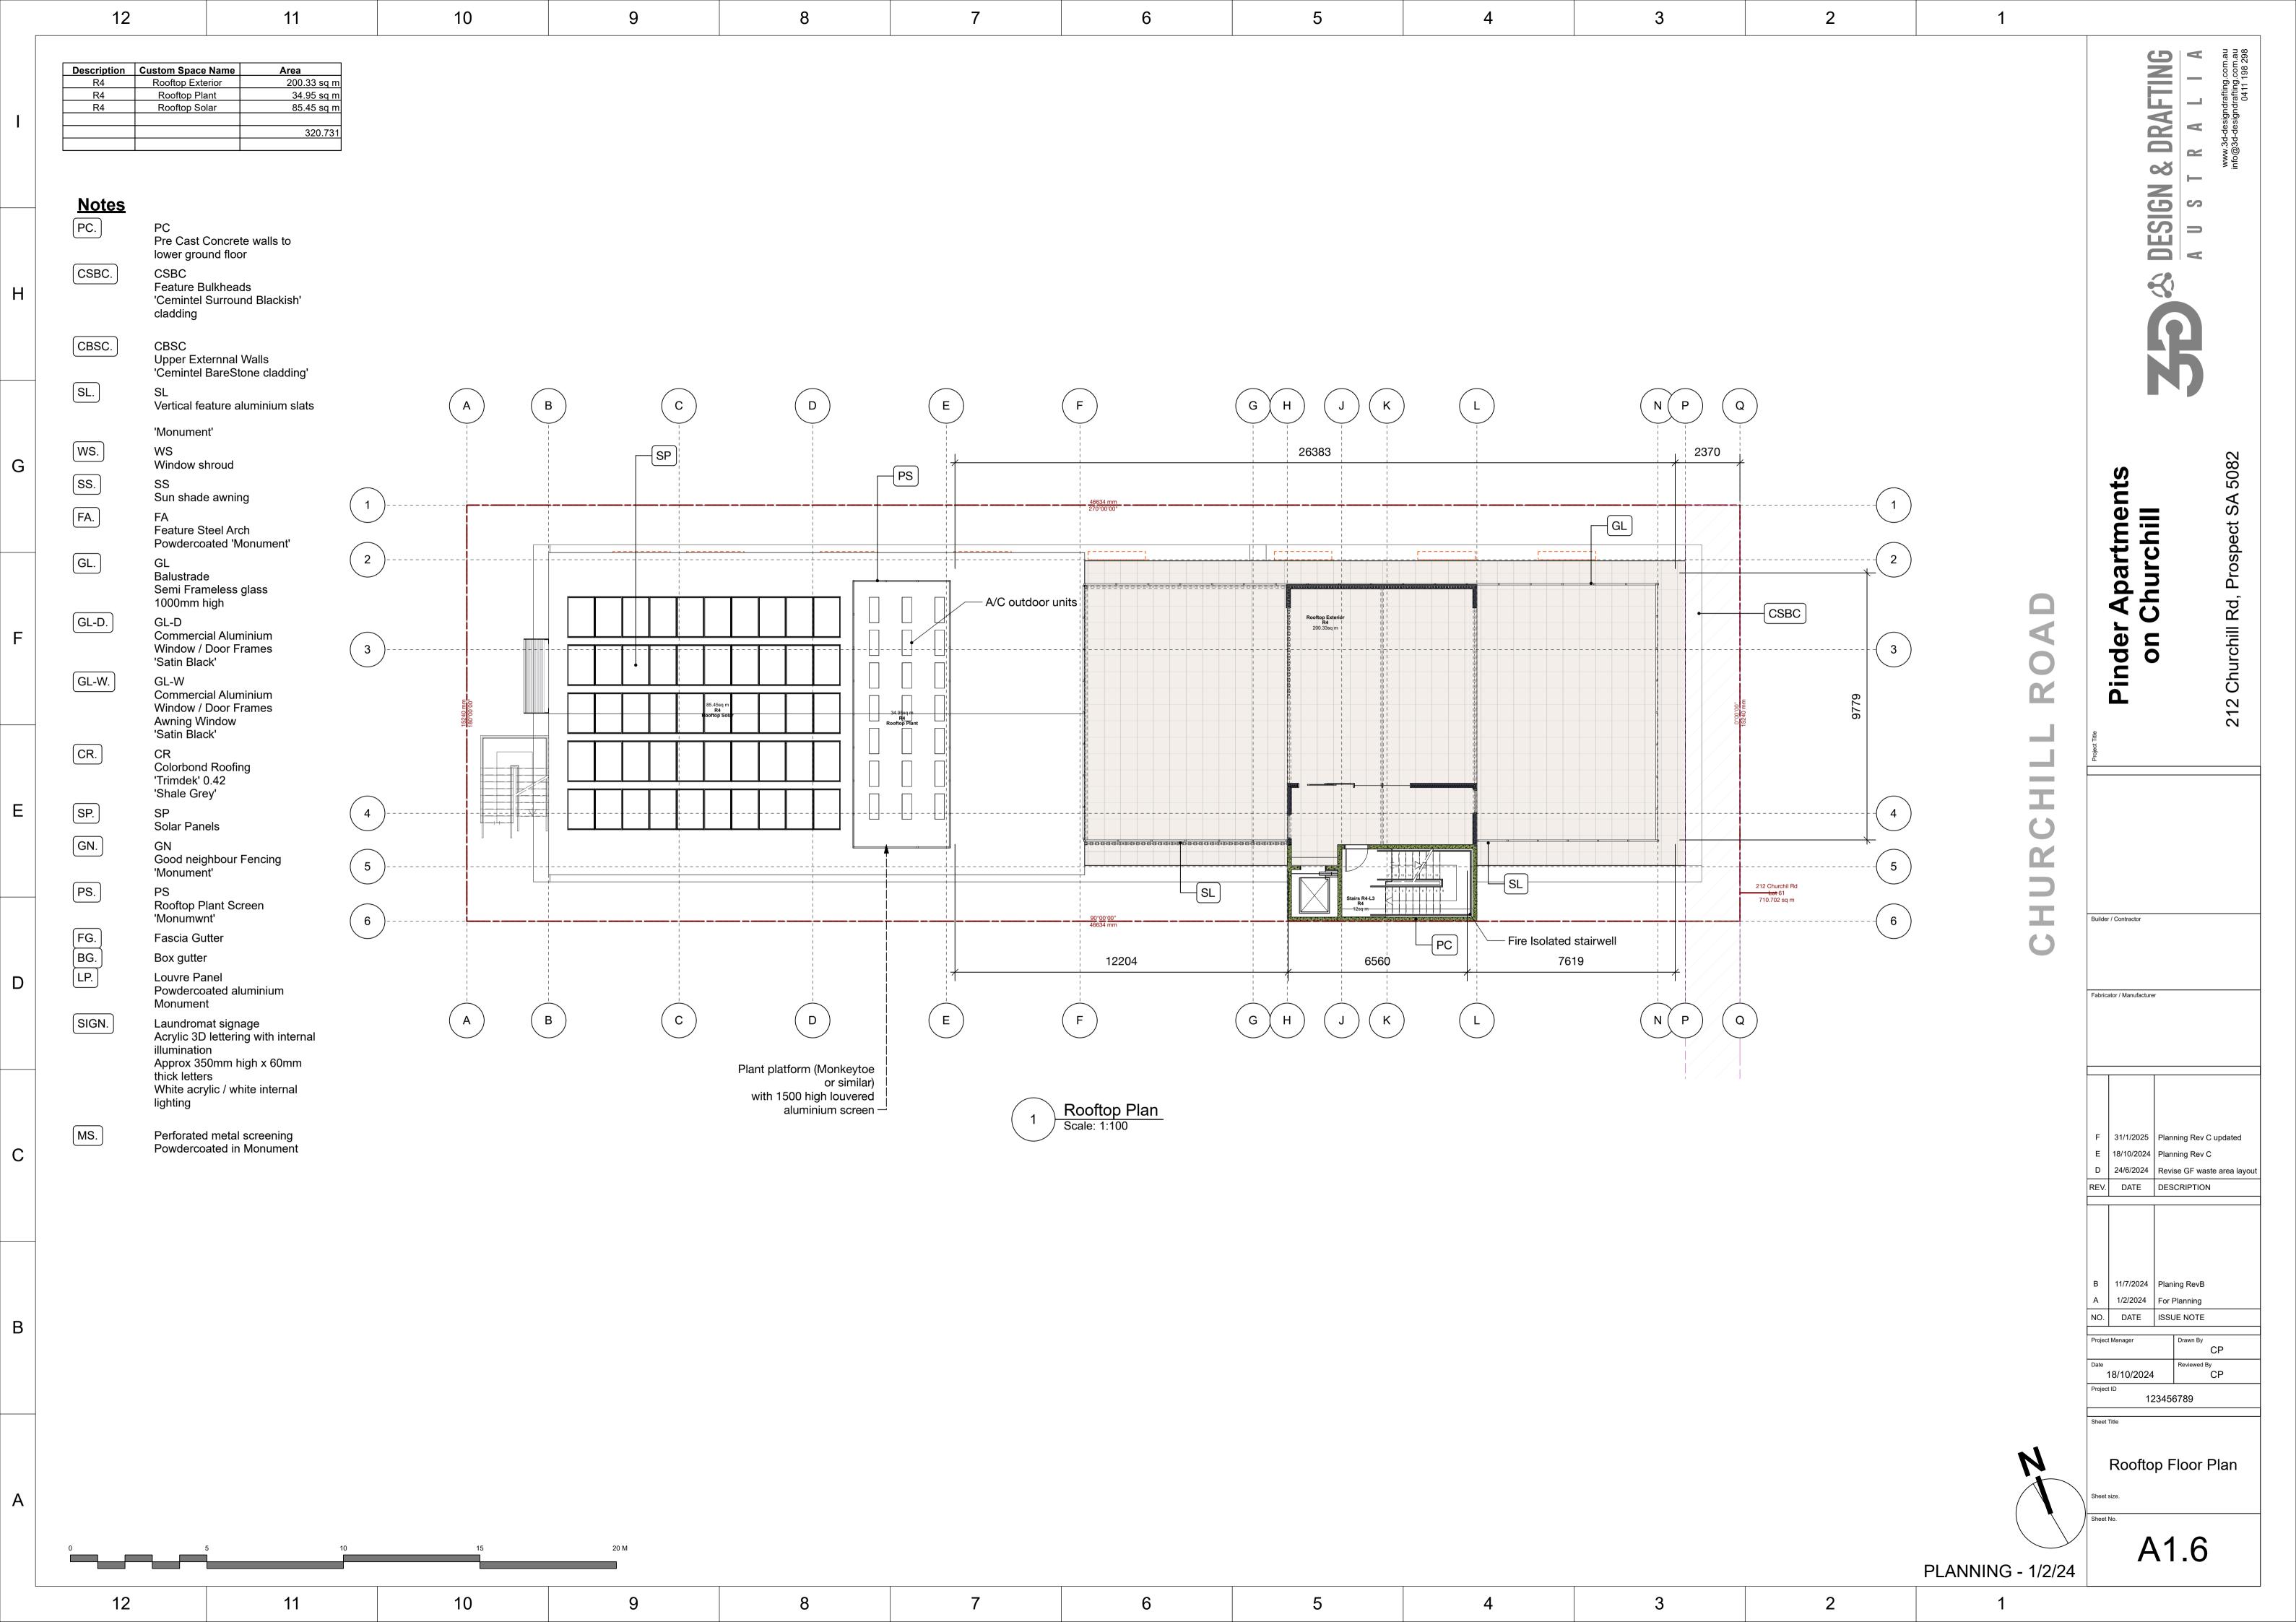

|
| A2.2  | Elevations               |
| A5.3  | External Finishes        |
| A1.10 | Landscaping Plan GF      |
| A1.18 | Landscaping Plan Roof    |
| A1.11 | Overshadowing Plan       |
|       |                          |

Roofing Plan A1.12 A1.13 Typ wall layouts Exit Travel Distances A1.19 **Exit Travel Distances** A1.20 Fire stair 1 - Sections A1.14

Fire stair 1 - Plan A1.15

Fire stair 2 - Elevations / Sections A1.17

Fire stair 2 - Plan A1.16

PLANNING - 1/2/24

A0.1

B 11/7/2024 Planing RevB

A 1/2/2024 For Planning

NO. DATE ISSUE NOTE

123456789

Cover Sheet

18/10/2024

11 10 9

Pinder Apartmer on Churchill Fabricator / Manufacturer F 31/1/2025 Planning Rev C updated E 18/10/2024 Planning Rev C D 24/6/2024 Revise GF waste area layout REV. DATE DESCRIPTION

D

C

В