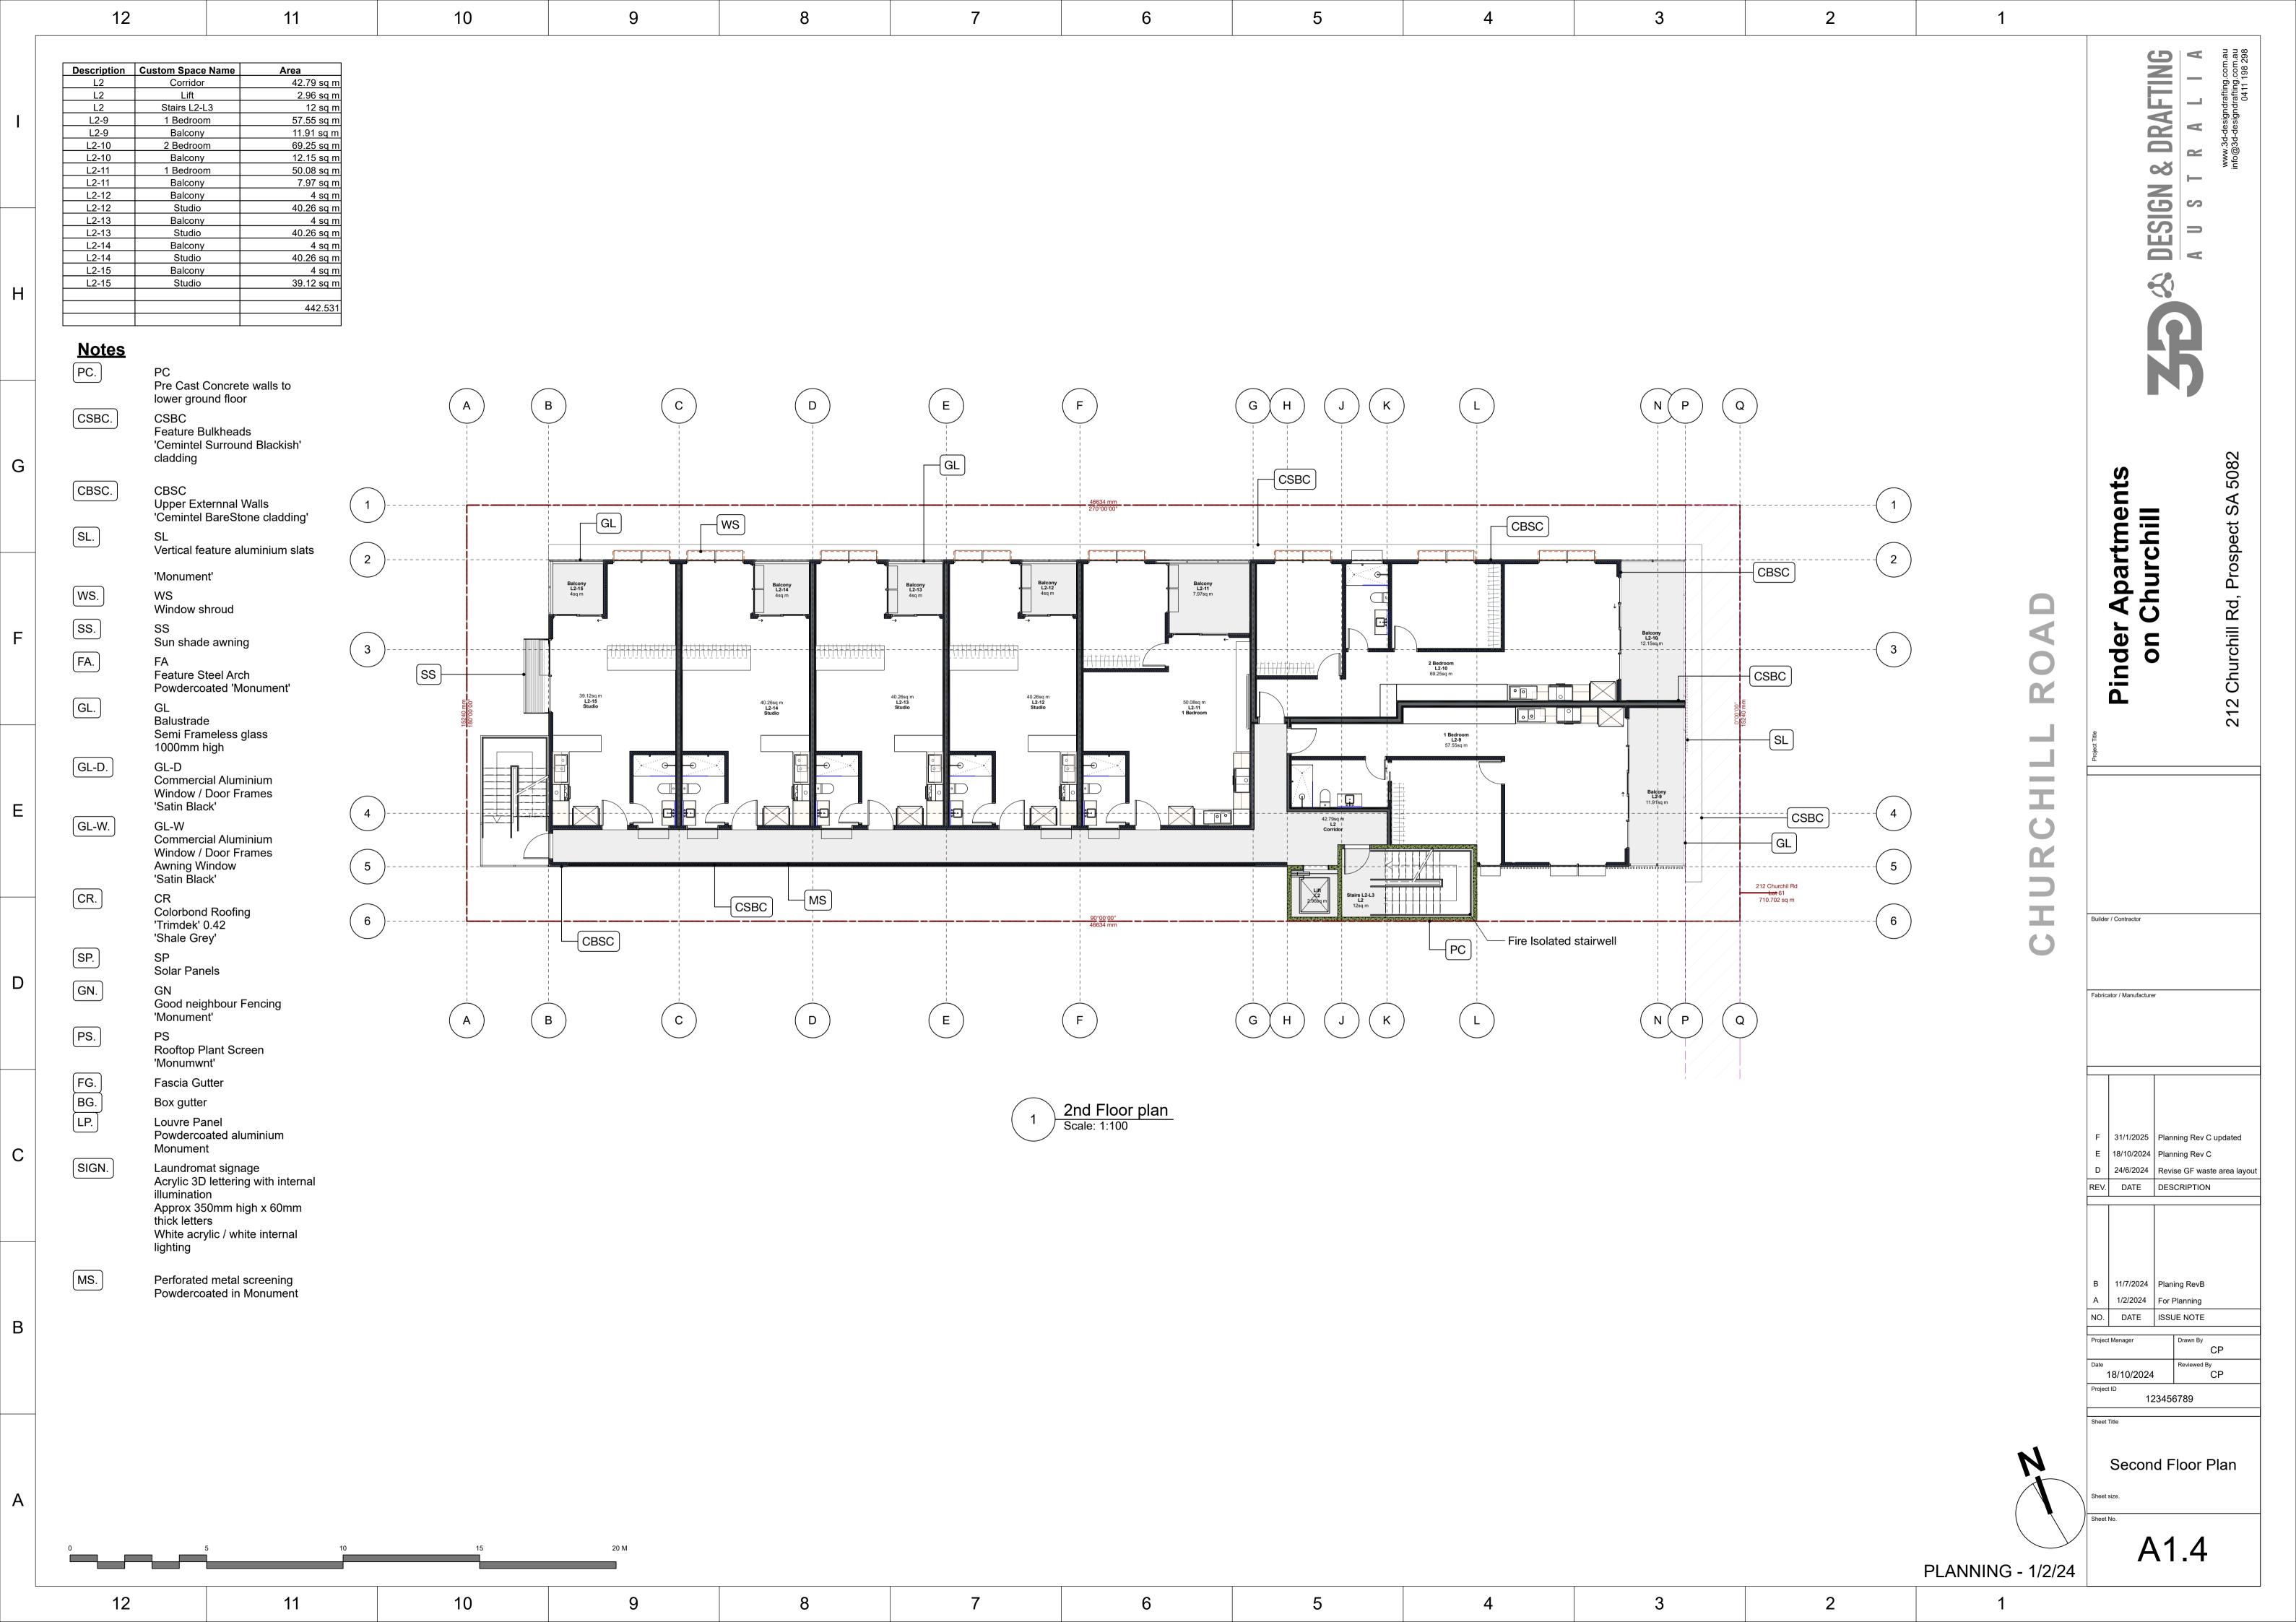

## **Architectural Plans**

| A0.1  | Cover Sheet              |
|-------|--------------------------|
| A0.2  | Index and Notes          |
| A1.0  | Site Plan EXISTING       |
| A1.1  | Site Plan PROPOSED       |
| A1.2  | Ground Floor Plan        |
| A1.3  | First Floor Plan         |
| A1.4  | Second Floor Plan        |
| A1.5  | Third Floor Plan         |
| A1.6  | Rooftop Floor Plan       |
| A1.7  | Studio Partition plan    |
| A1.8  | 1 Bedroom Partition plan |
| A1.9  | 2 Bedroom Partition plan |
| A2.1  | Elevations               |
| A2.2  | Elevations               |
| A5.3  | External Finishes        |
| A1.10 | Landscaping Plan GF      |
| A1.18 | Landscaping Plan Roof    |
| A1.11 | Overshadowing Plan       |
|       |                          |