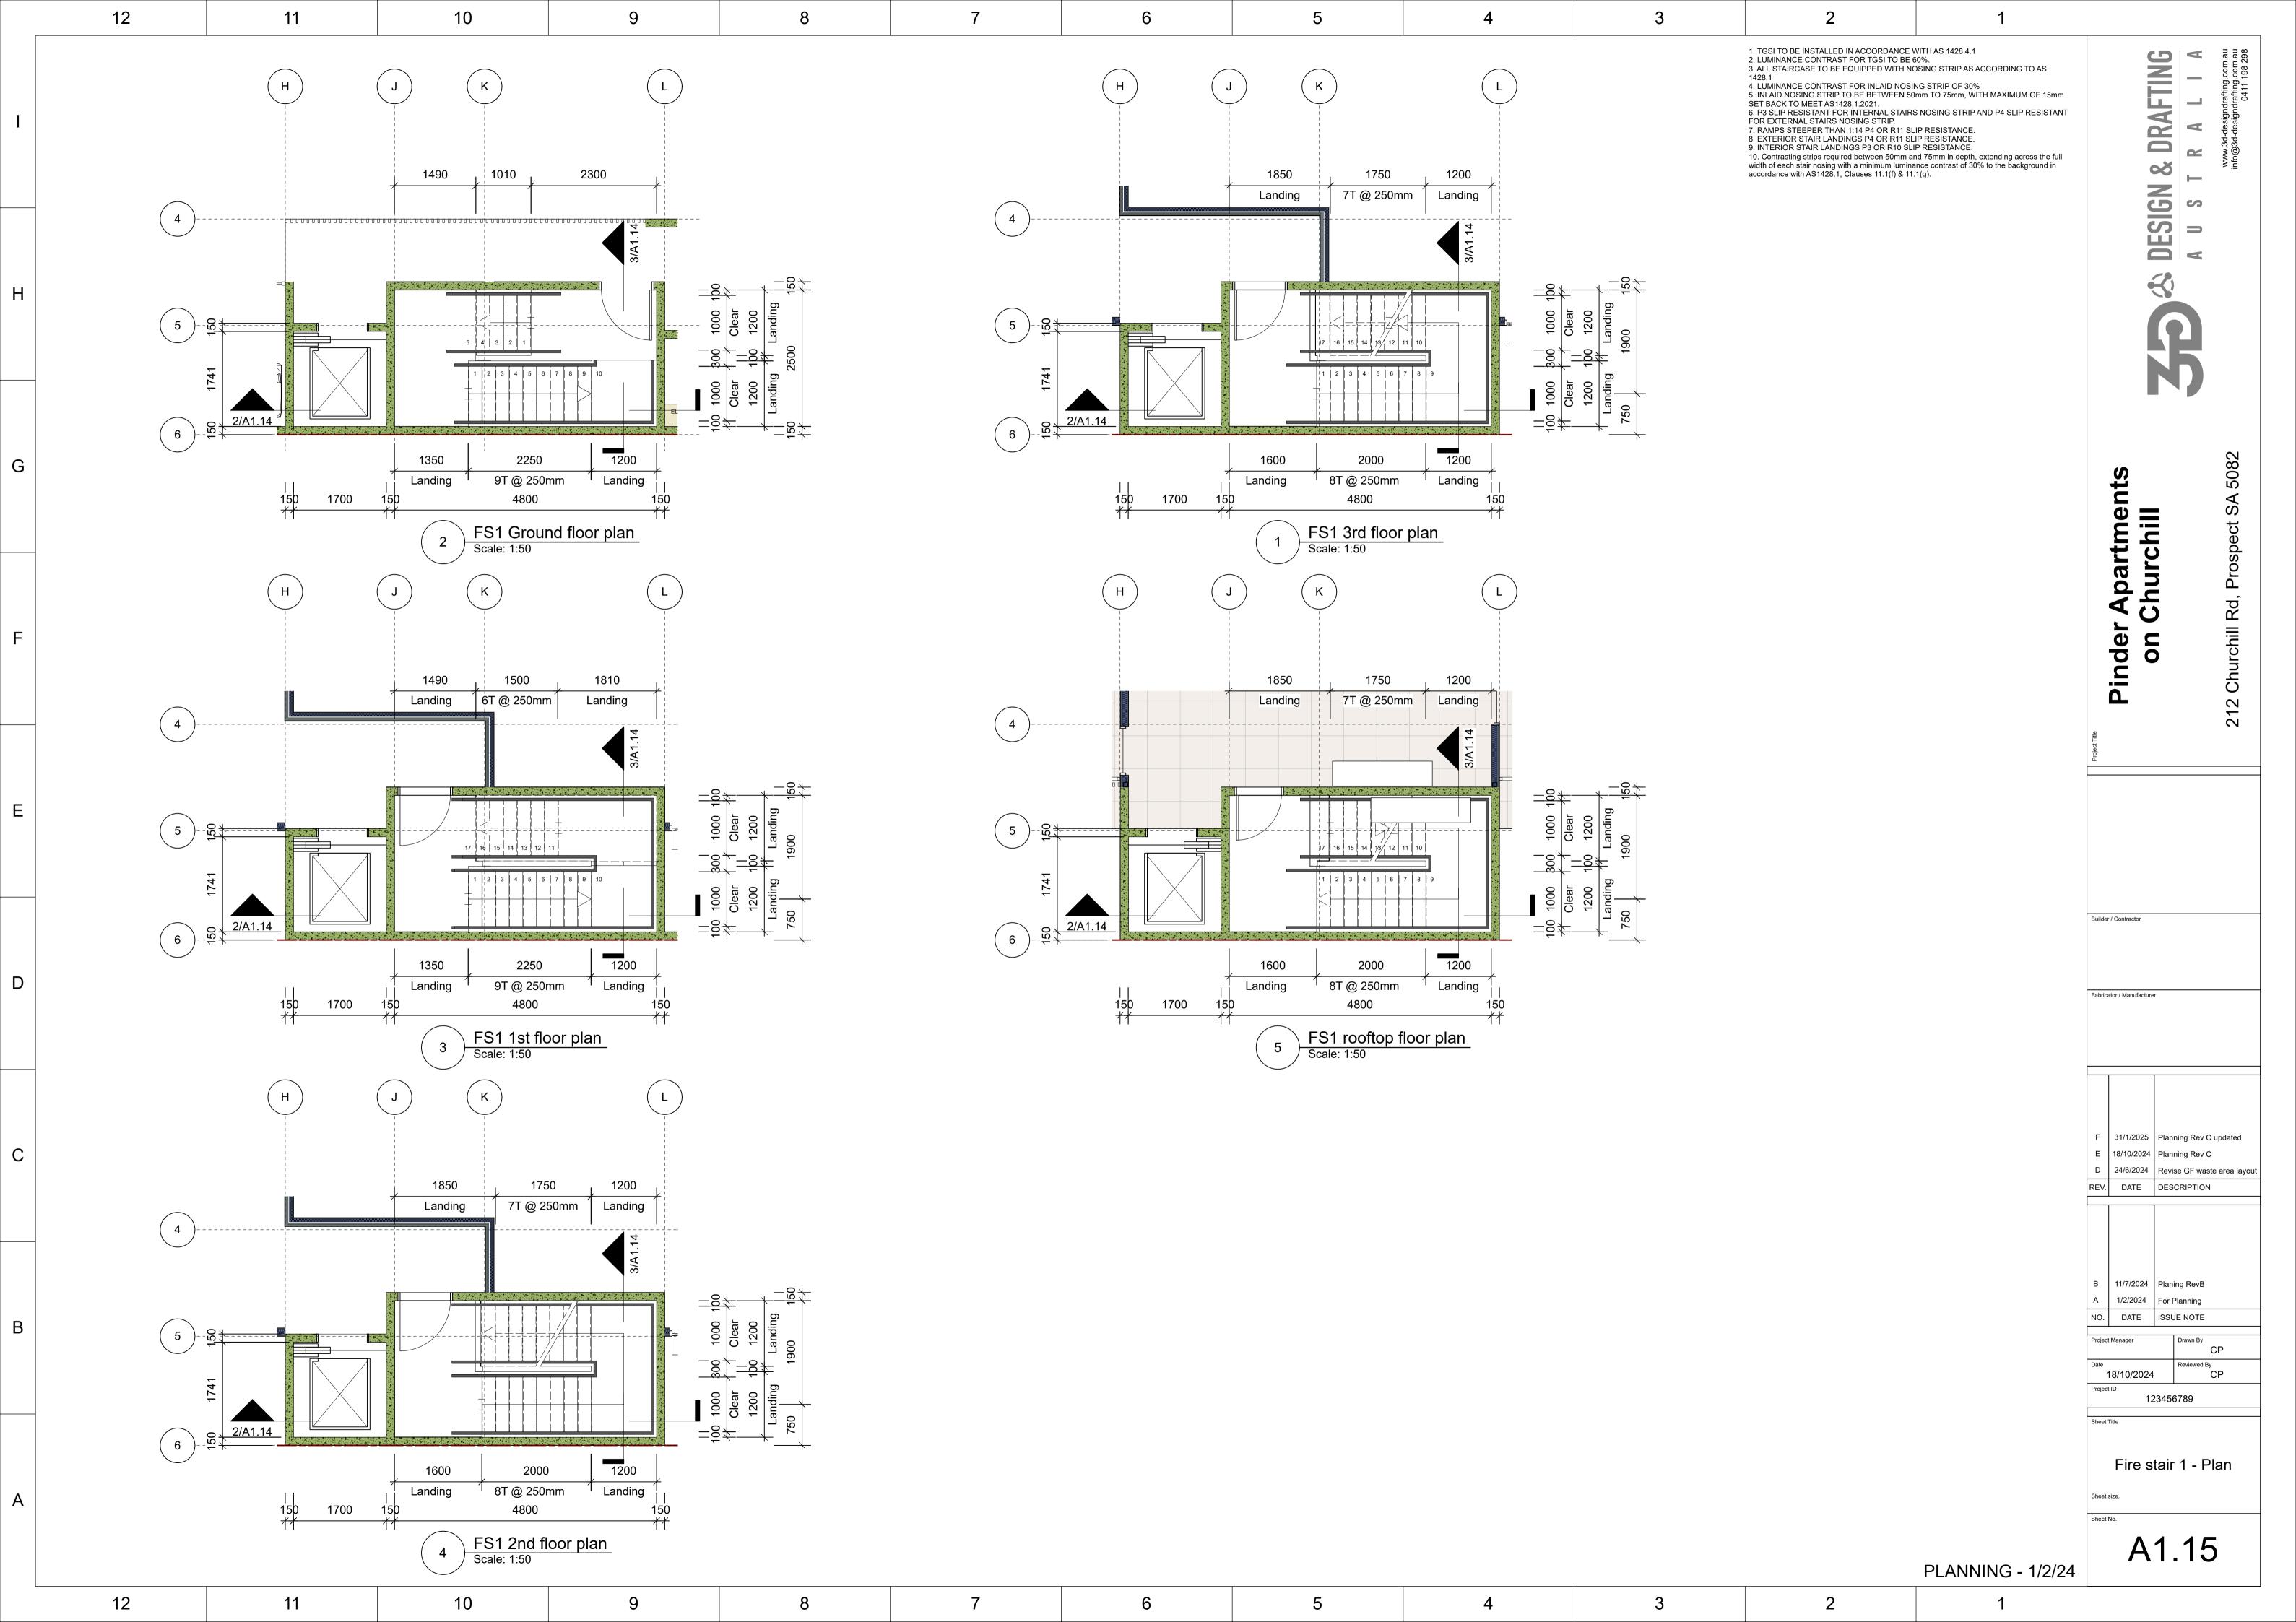

Roofing Plan A1.12 A1.13 Typ wall layouts Exit Travel Distances A1.19 **Exit Travel Distances** A1.20 Fire stair 1 - Sections A1.14

Fire stair 1 - Plan A1.15

Fire stair 2 - Elevations / Sections A1.17

Fire stair 2 - Plan A1.16