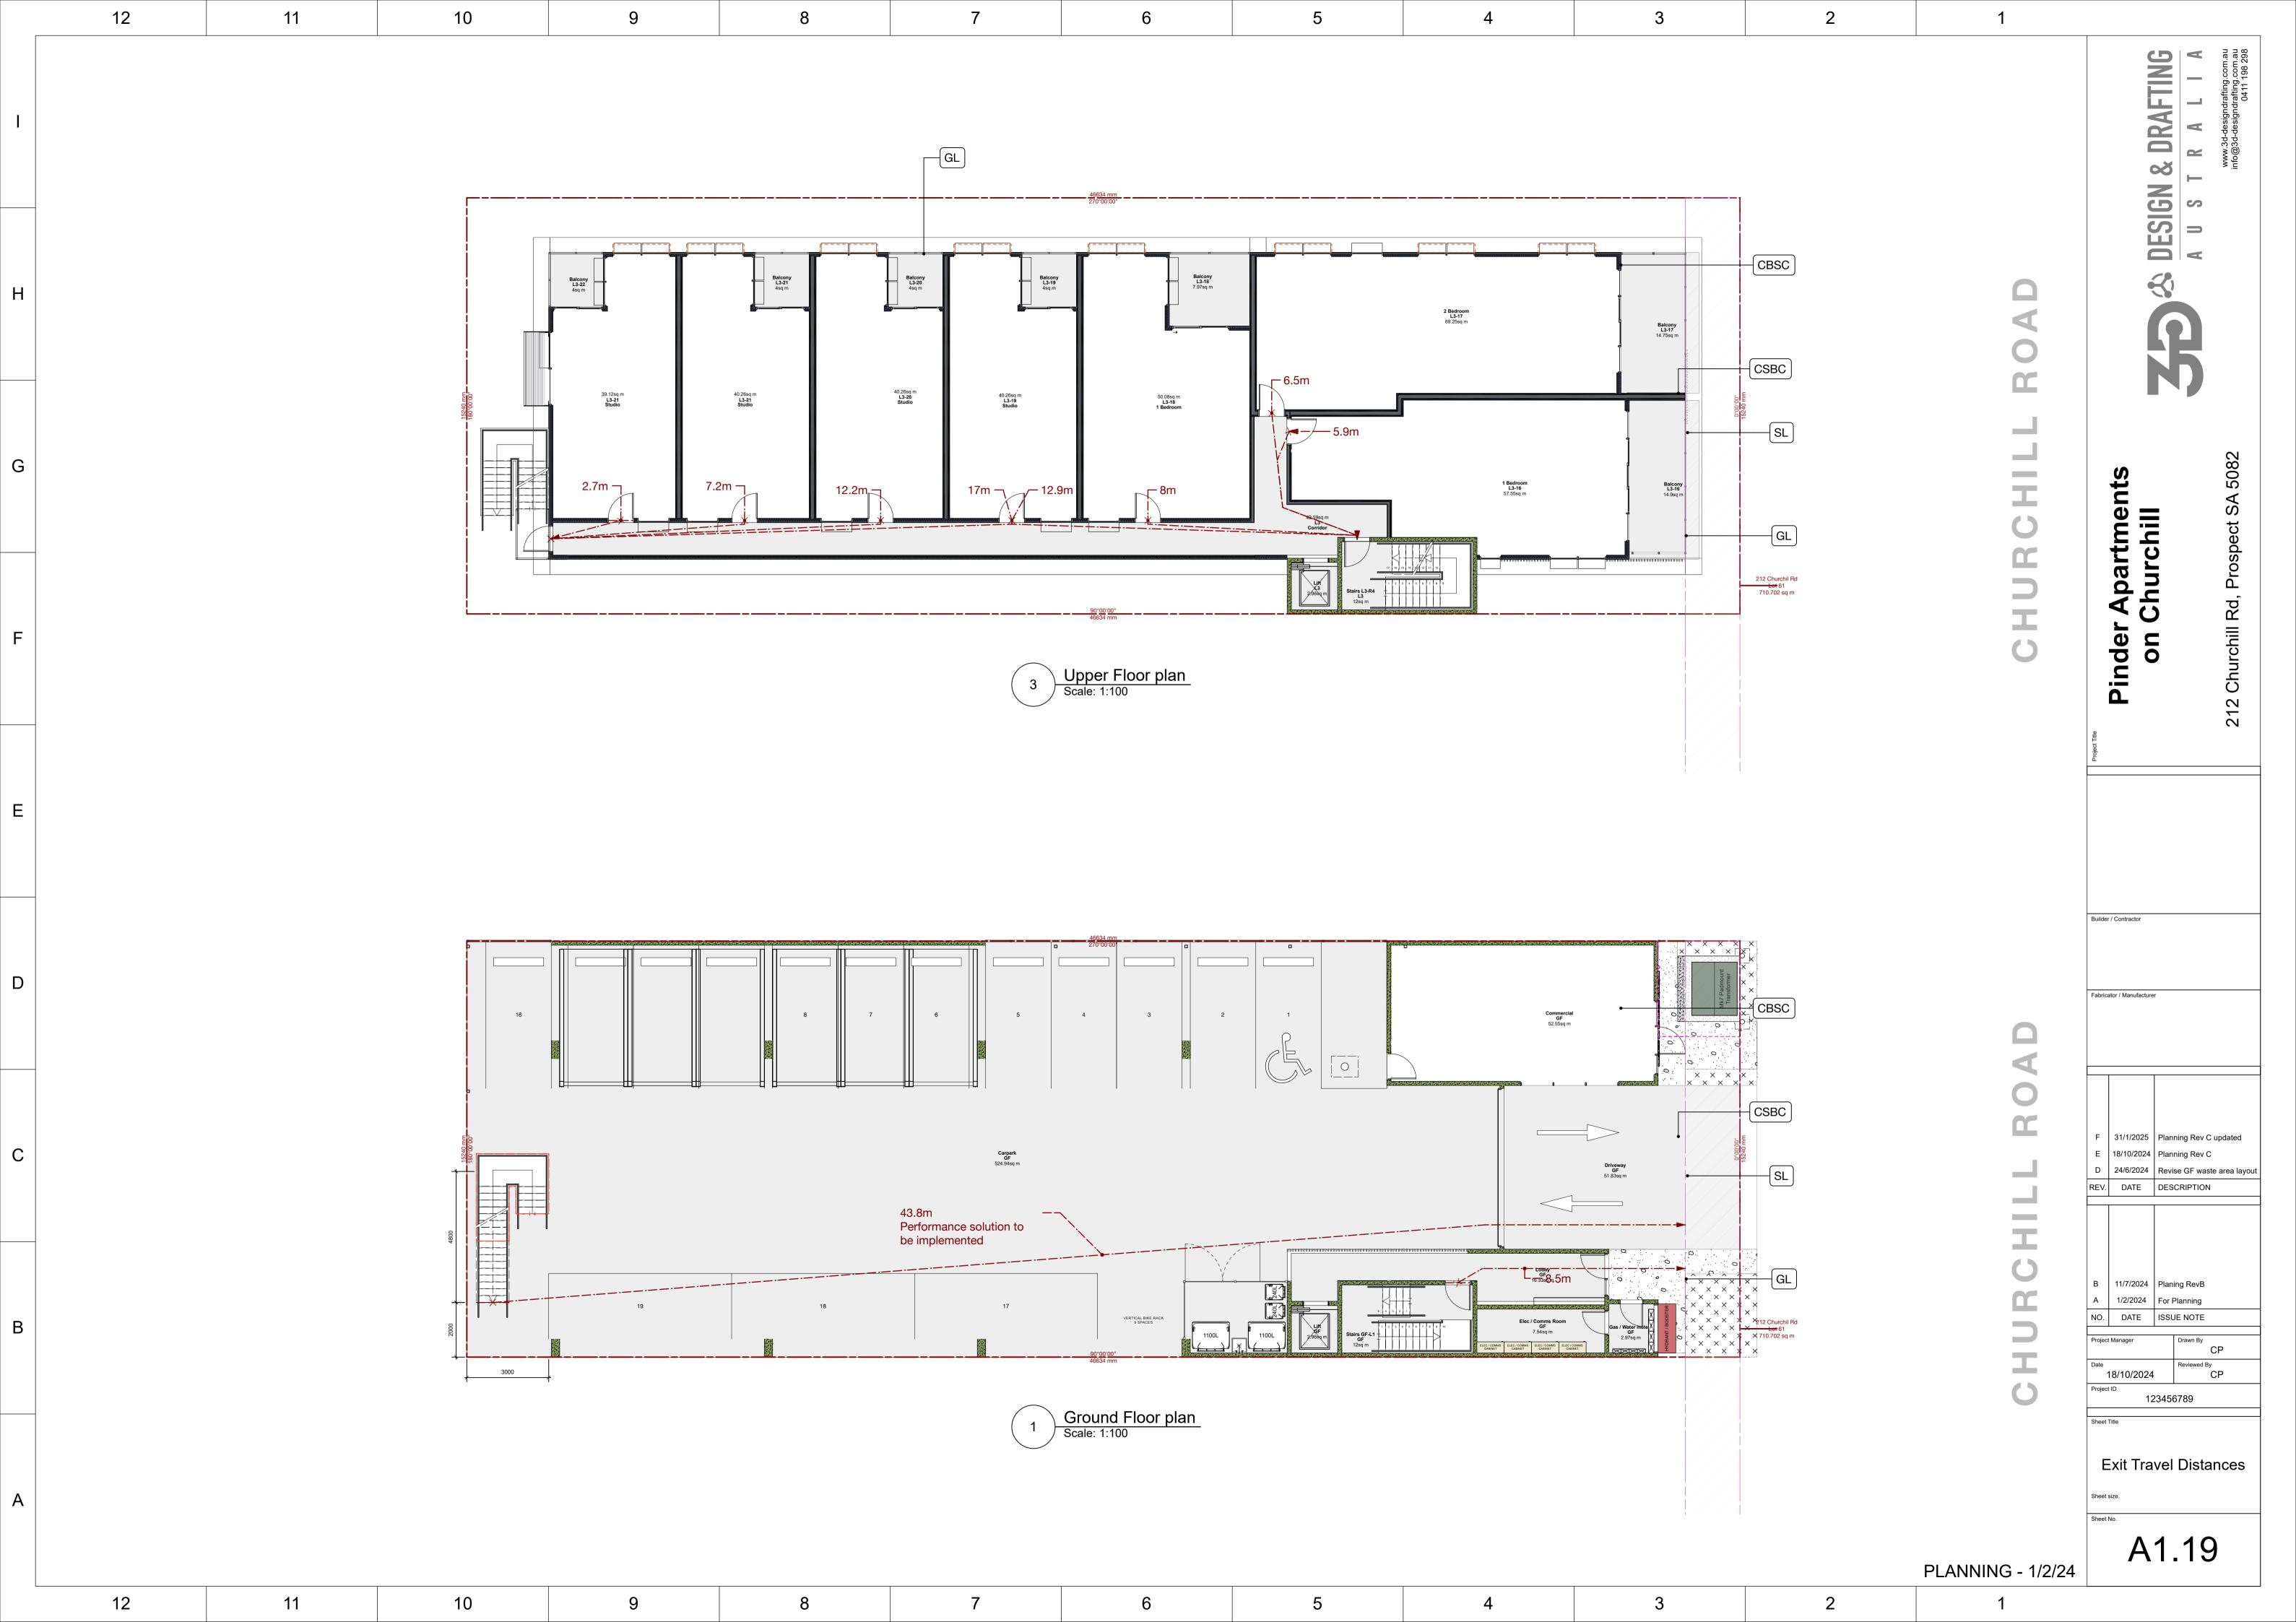

Roofing Plan A1.12 A1.13 Typ wall layouts Exit Travel Distances A1.19 **Exit Travel Distances** A1.20 Fire stair 1 - Sections A1.14

Fire stair 1 - Plan A1.15

Fire stair 2 - Elevations / Sections A1.17

Fire stair 2 - Plan A1.16