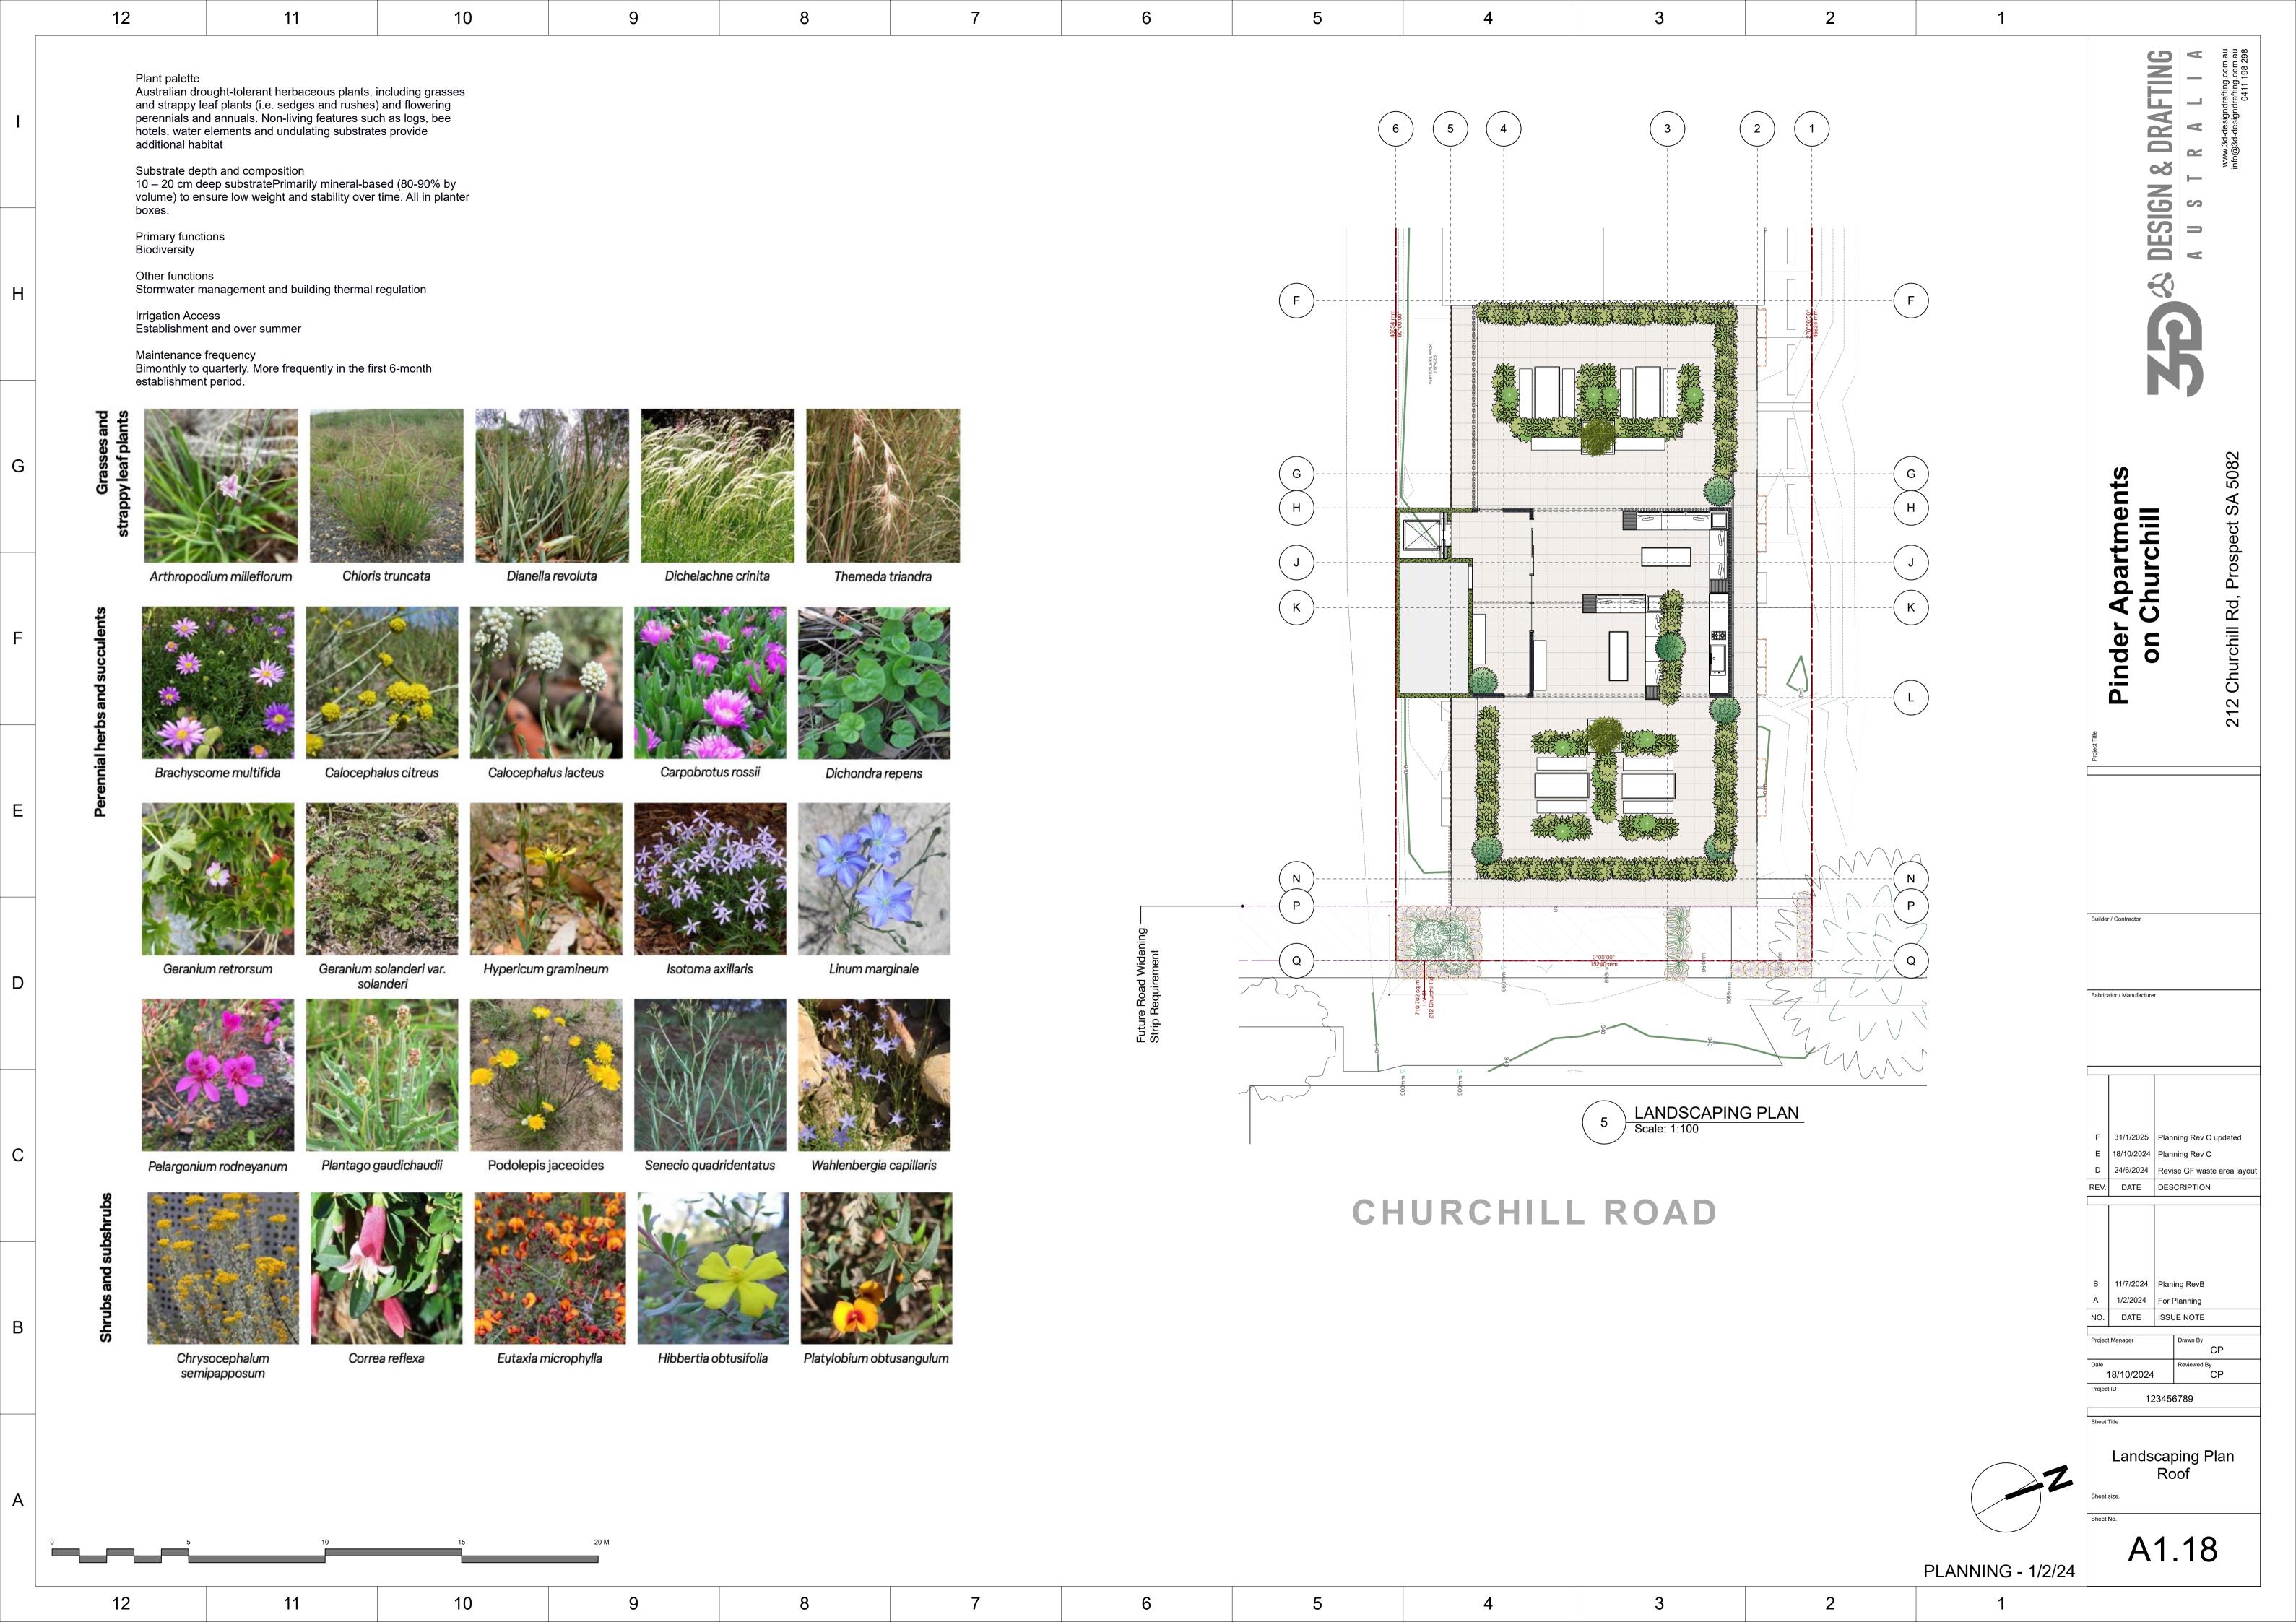

## **Architectural Plans**

| A0.1  | Cover Sheet              |
|-------|--------------------------|
| A0.2  | Index and Notes          |
| A1.0  | Site Plan EXISTING       |
| A1.1  | Site Plan PROPOSED       |
| A1.2  | Ground Floor Plan        |
| A1.3  | First Floor Plan         |
| A1.4  | Second Floor Plan        |
| A1.5  | Third Floor Plan         |
| A1.6  | Rooftop Floor Plan       |
| A1.7  | Studio Partition plan    |
| A1.8  | 1 Bedroom Partition plan |
| A1.9  | 2 Bedroom Partition plan |
| A2.1  | Elevations               |
| A2.2  | Elevations               |
| A5.3  | External Finishes        |
| A1.10 | Landscaping Plan GF      |
| A1.18 | Landscaping Plan Roof    |
| A1.11 | Overshadowing Plan       |
|       |                          |