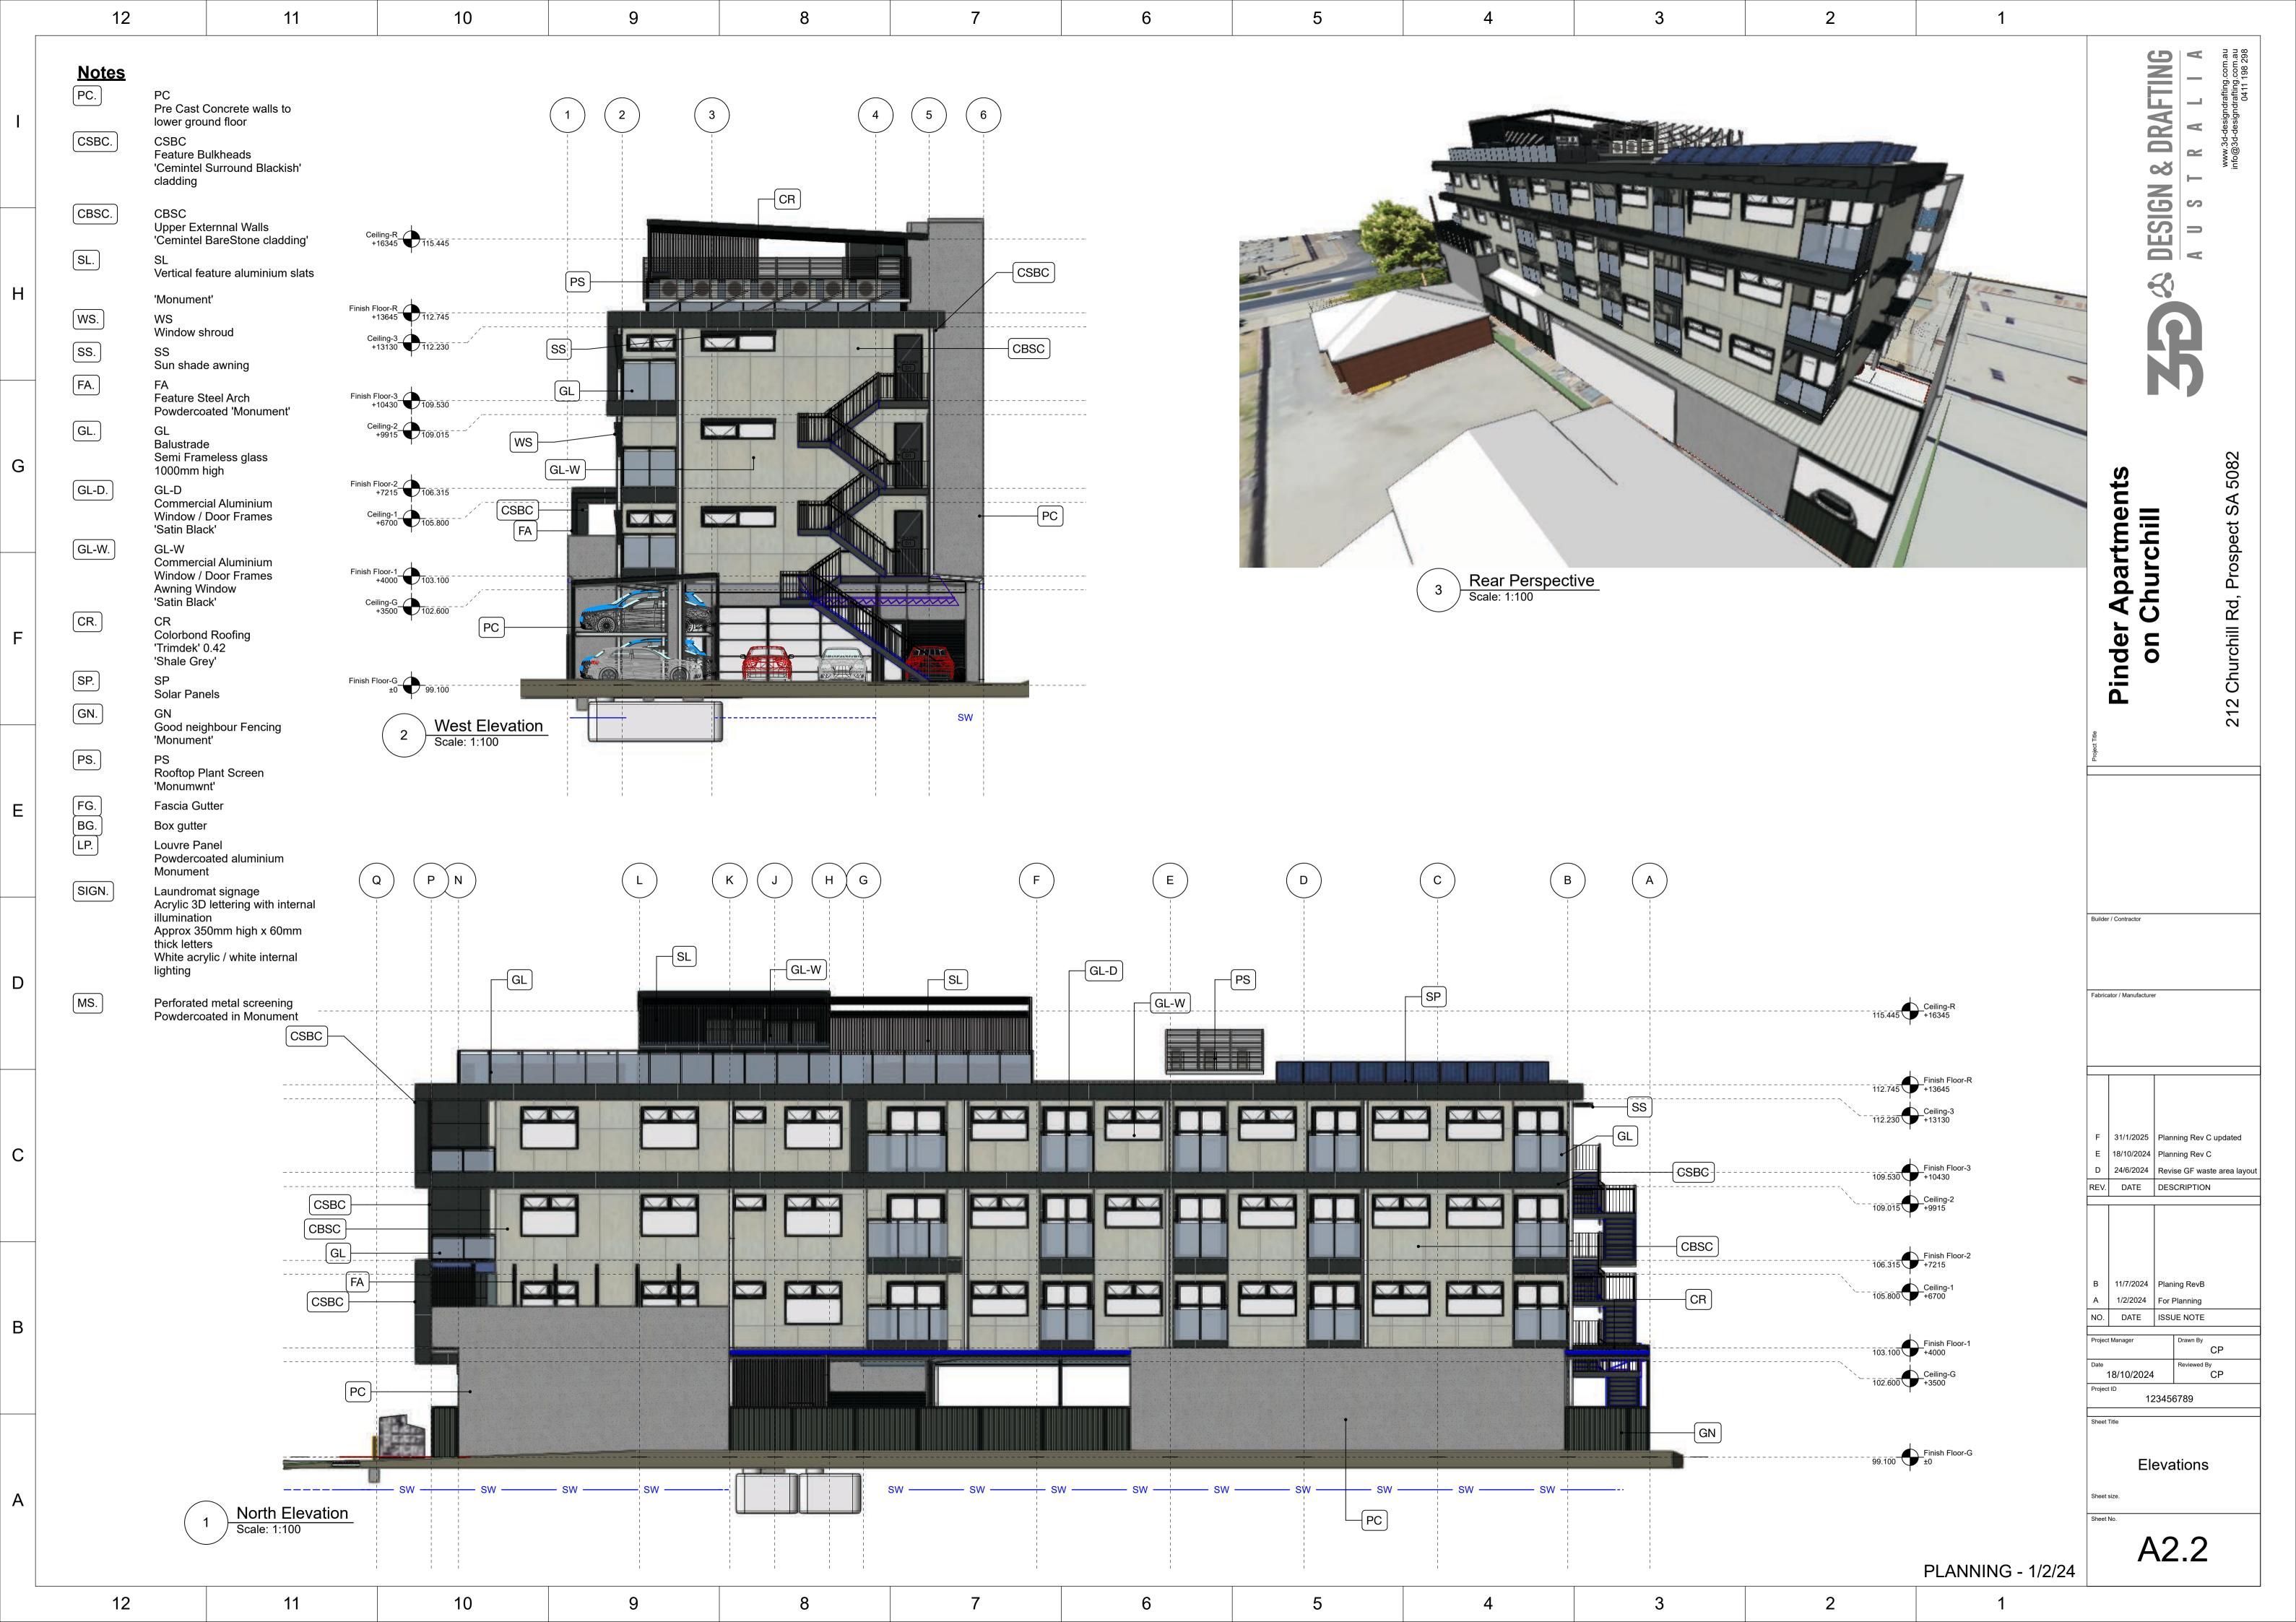

## **Architectural Plans**

| A0.1  | Cover Sheet              |
|-------|--------------------------|
| A0.2  | Index and Notes          |
| A1.0  | Site Plan EXISTING       |
| A1.1  | Site Plan PROPOSED       |
| A1.2  | Ground Floor Plan        |
| A1.3  | First Floor Plan         |
| A1.4  | Second Floor Plan        |
| A1.5  | Third Floor Plan         |
| A1.6  | Rooftop Floor Plan       |
| A1.7  | Studio Partition plan    |
| A1.8  | 1 Bedroom Partition plan |
| A1.9  | 2 Bedroom Partition plan |
| A2.1  | Elevations               |
| A2.2  | Elevations               |
| A5.3  | External Finishes        |
| A1.10 | Landscaping Plan GF      |
| A1.18 | Landscaping Plan Roof    |
| A1.11 | Overshadowing Plan       |
|       |                          |