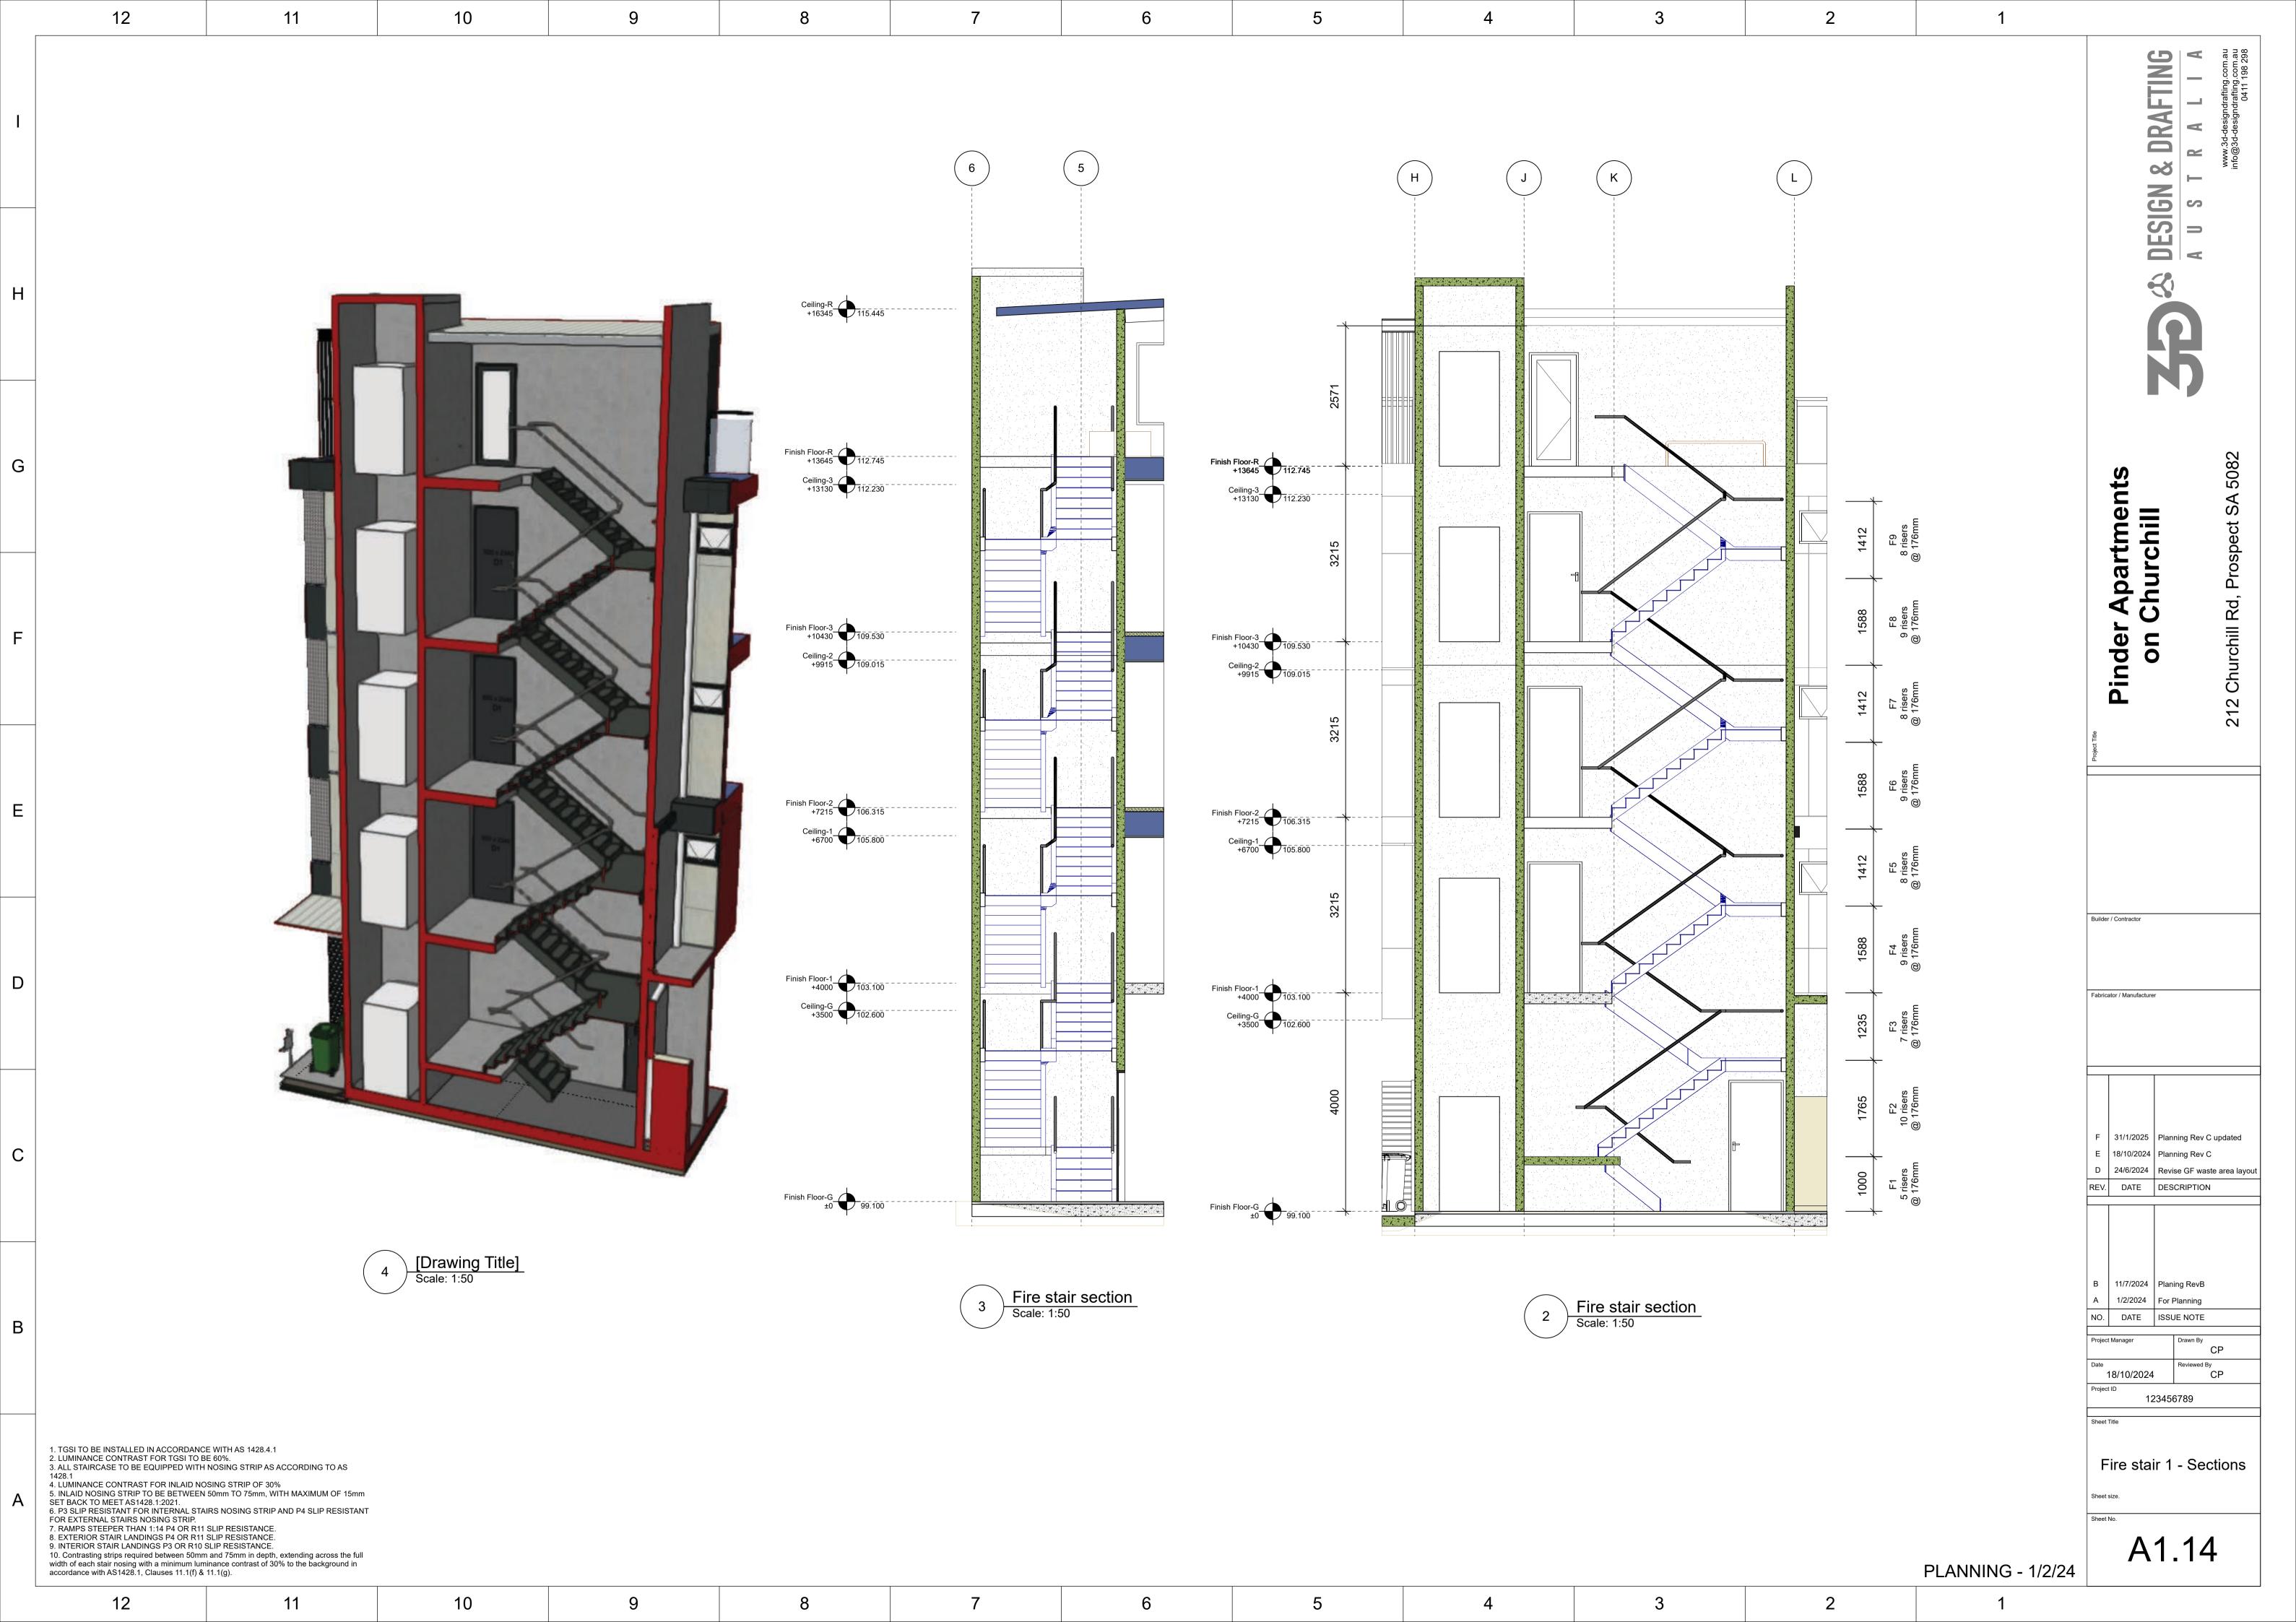

Roofing Plan A1.12 A1.13 Typ wall layouts Exit Travel Distances A1.19 **Exit Travel Distances** A1.20 Fire stair 1 - Sections A1.14

Fire stair 1 - Plan A1.15

Fire stair 2 - Elevations / Sections A1.17

Fire stair 2 - Plan A1.16