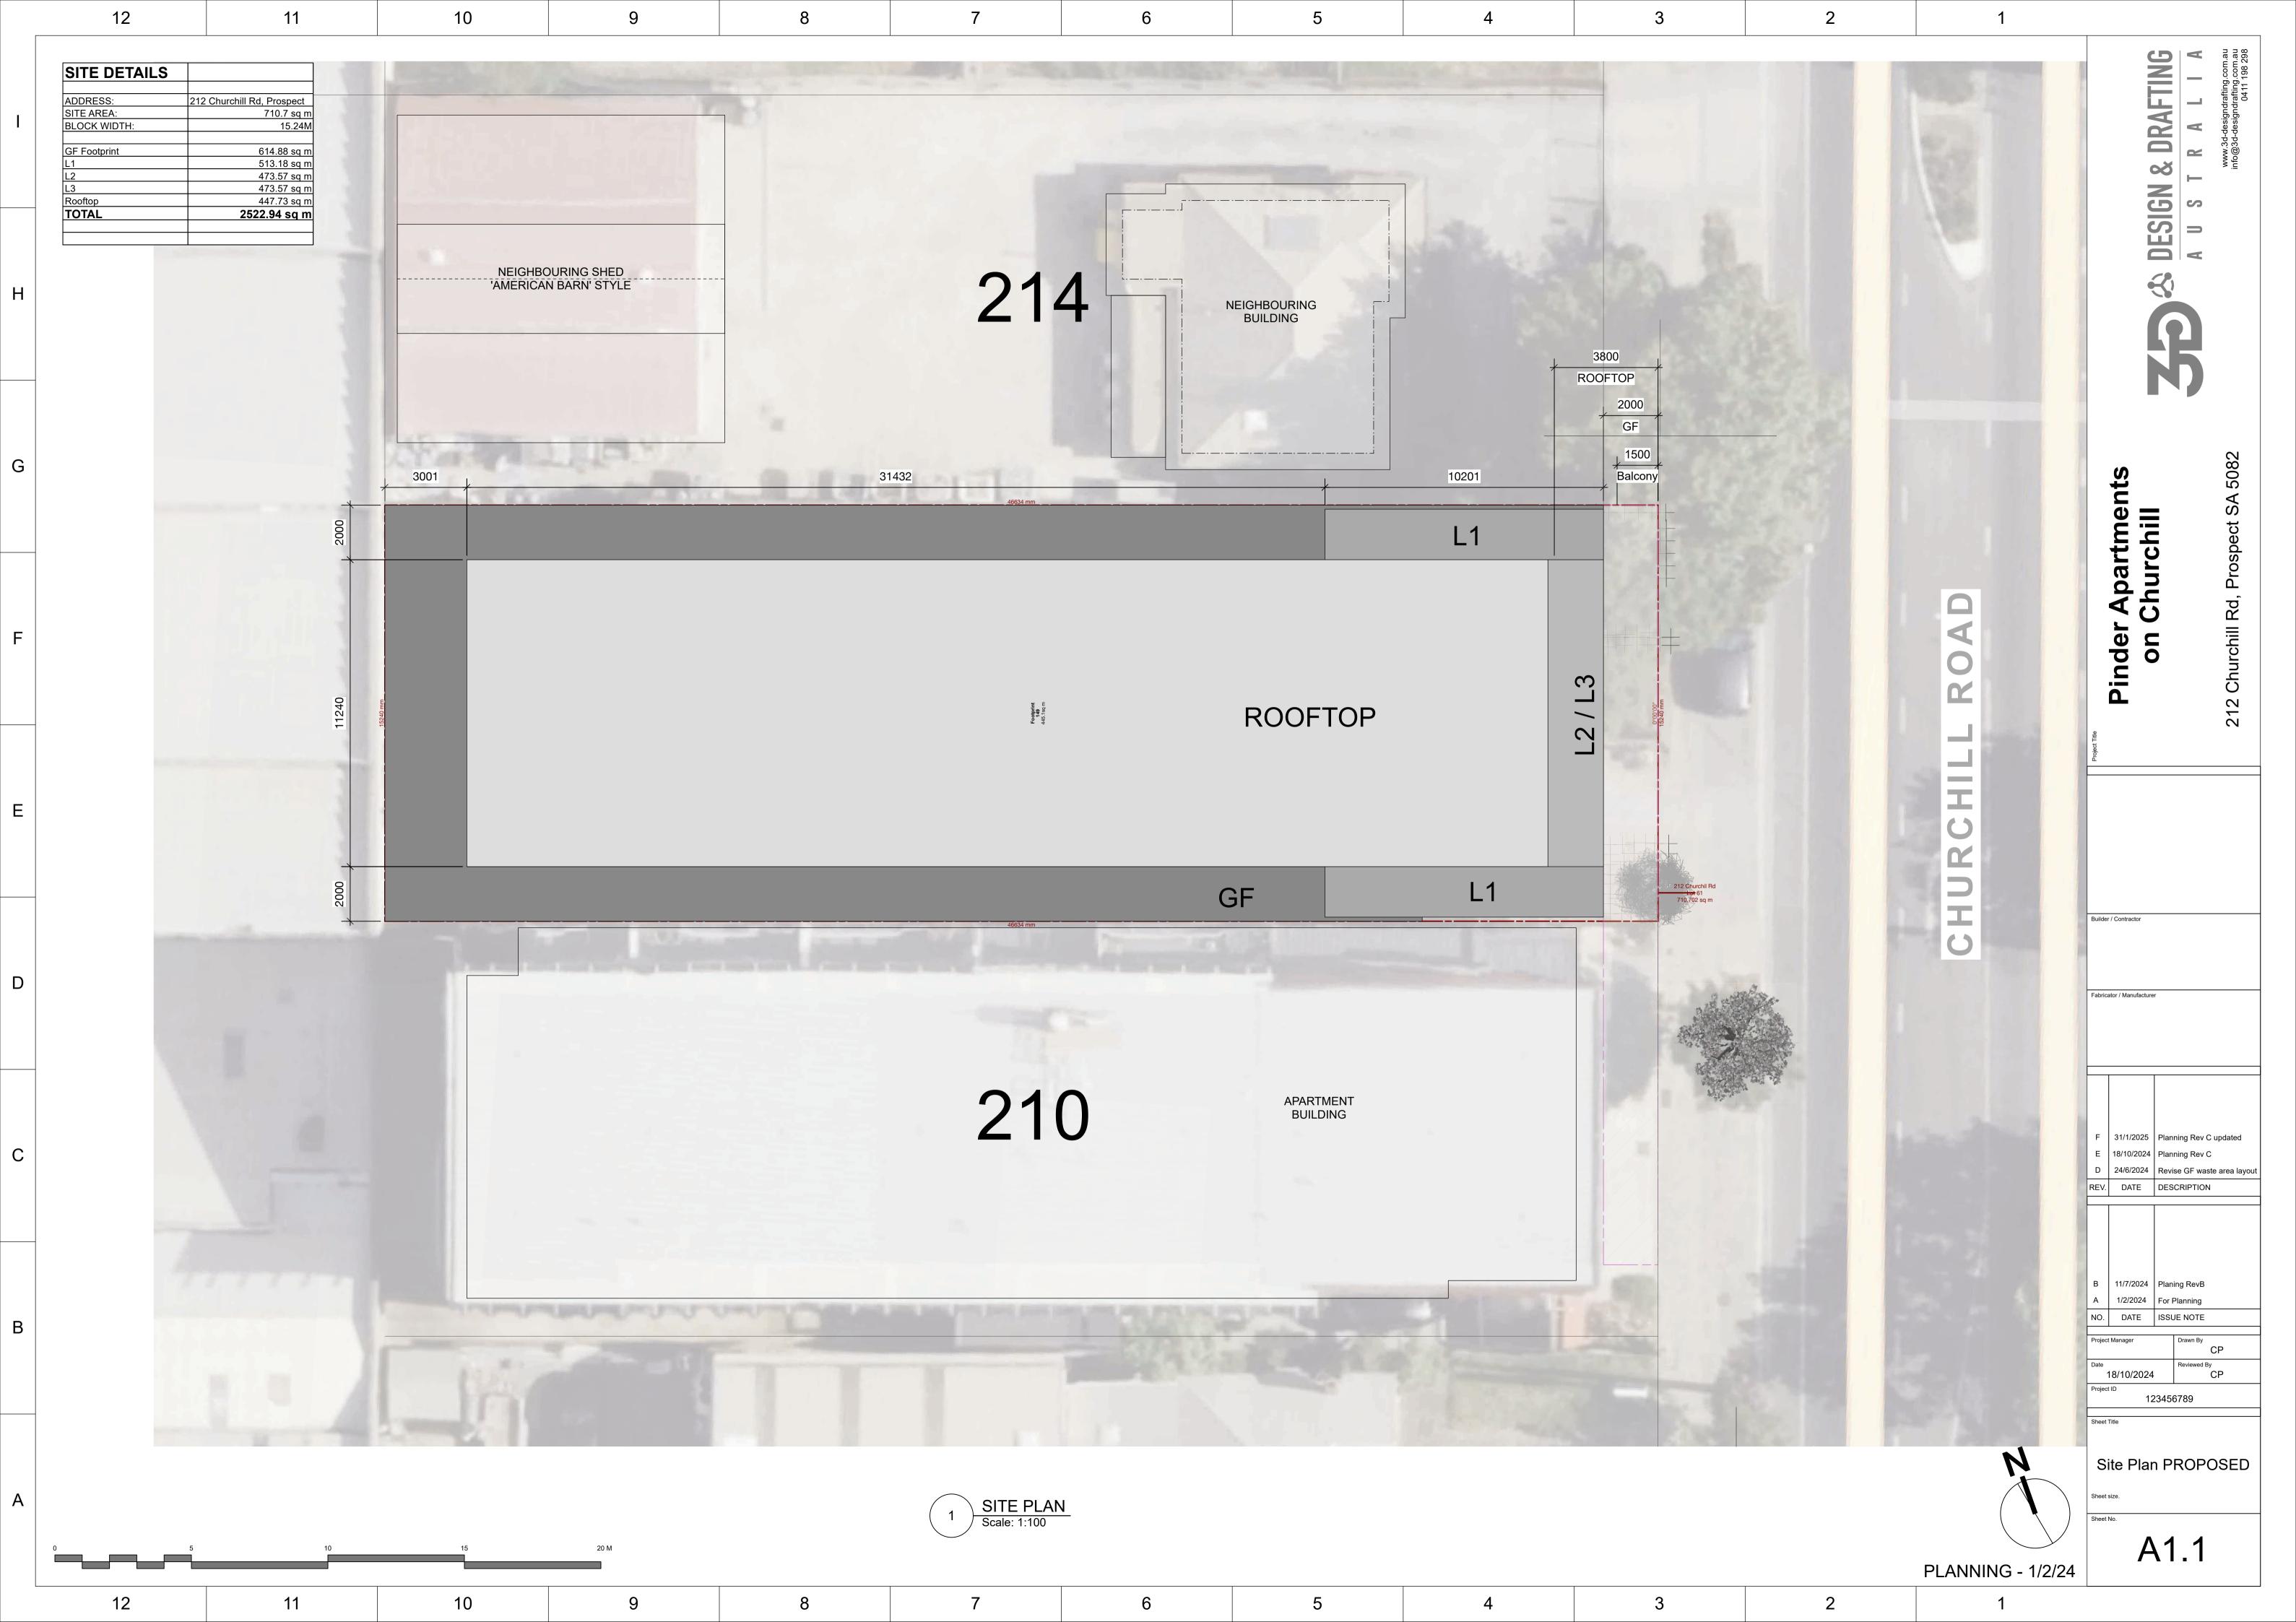

## **Architectural Plans**

| A0.1  | Cover Sheet              |
|-------|--------------------------|
| A0.2  | Index and Notes          |
| A1.0  | Site Plan EXISTING       |
| A1.1  | Site Plan PROPOSED       |
| A1.2  | Ground Floor Plan        |
| A1.3  | First Floor Plan         |
| A1.4  | Second Floor Plan        |
| A1.5  | Third Floor Plan         |
| A1.6  | Rooftop Floor Plan       |
| A1.7  | Studio Partition plan    |
| A1.8  | 1 Bedroom Partition plan |
| A1.9  | 2 Bedroom Partition plan |
| A2.1  | Elevations               |
| A2.2  | Elevations               |
| A5.3  | External Finishes        |
| A1.10 | Landscaping Plan GF      |
| A1.18 | Landscaping Plan Roof    |
| A1.11 | Overshadowing Plan       |
|       |                          |