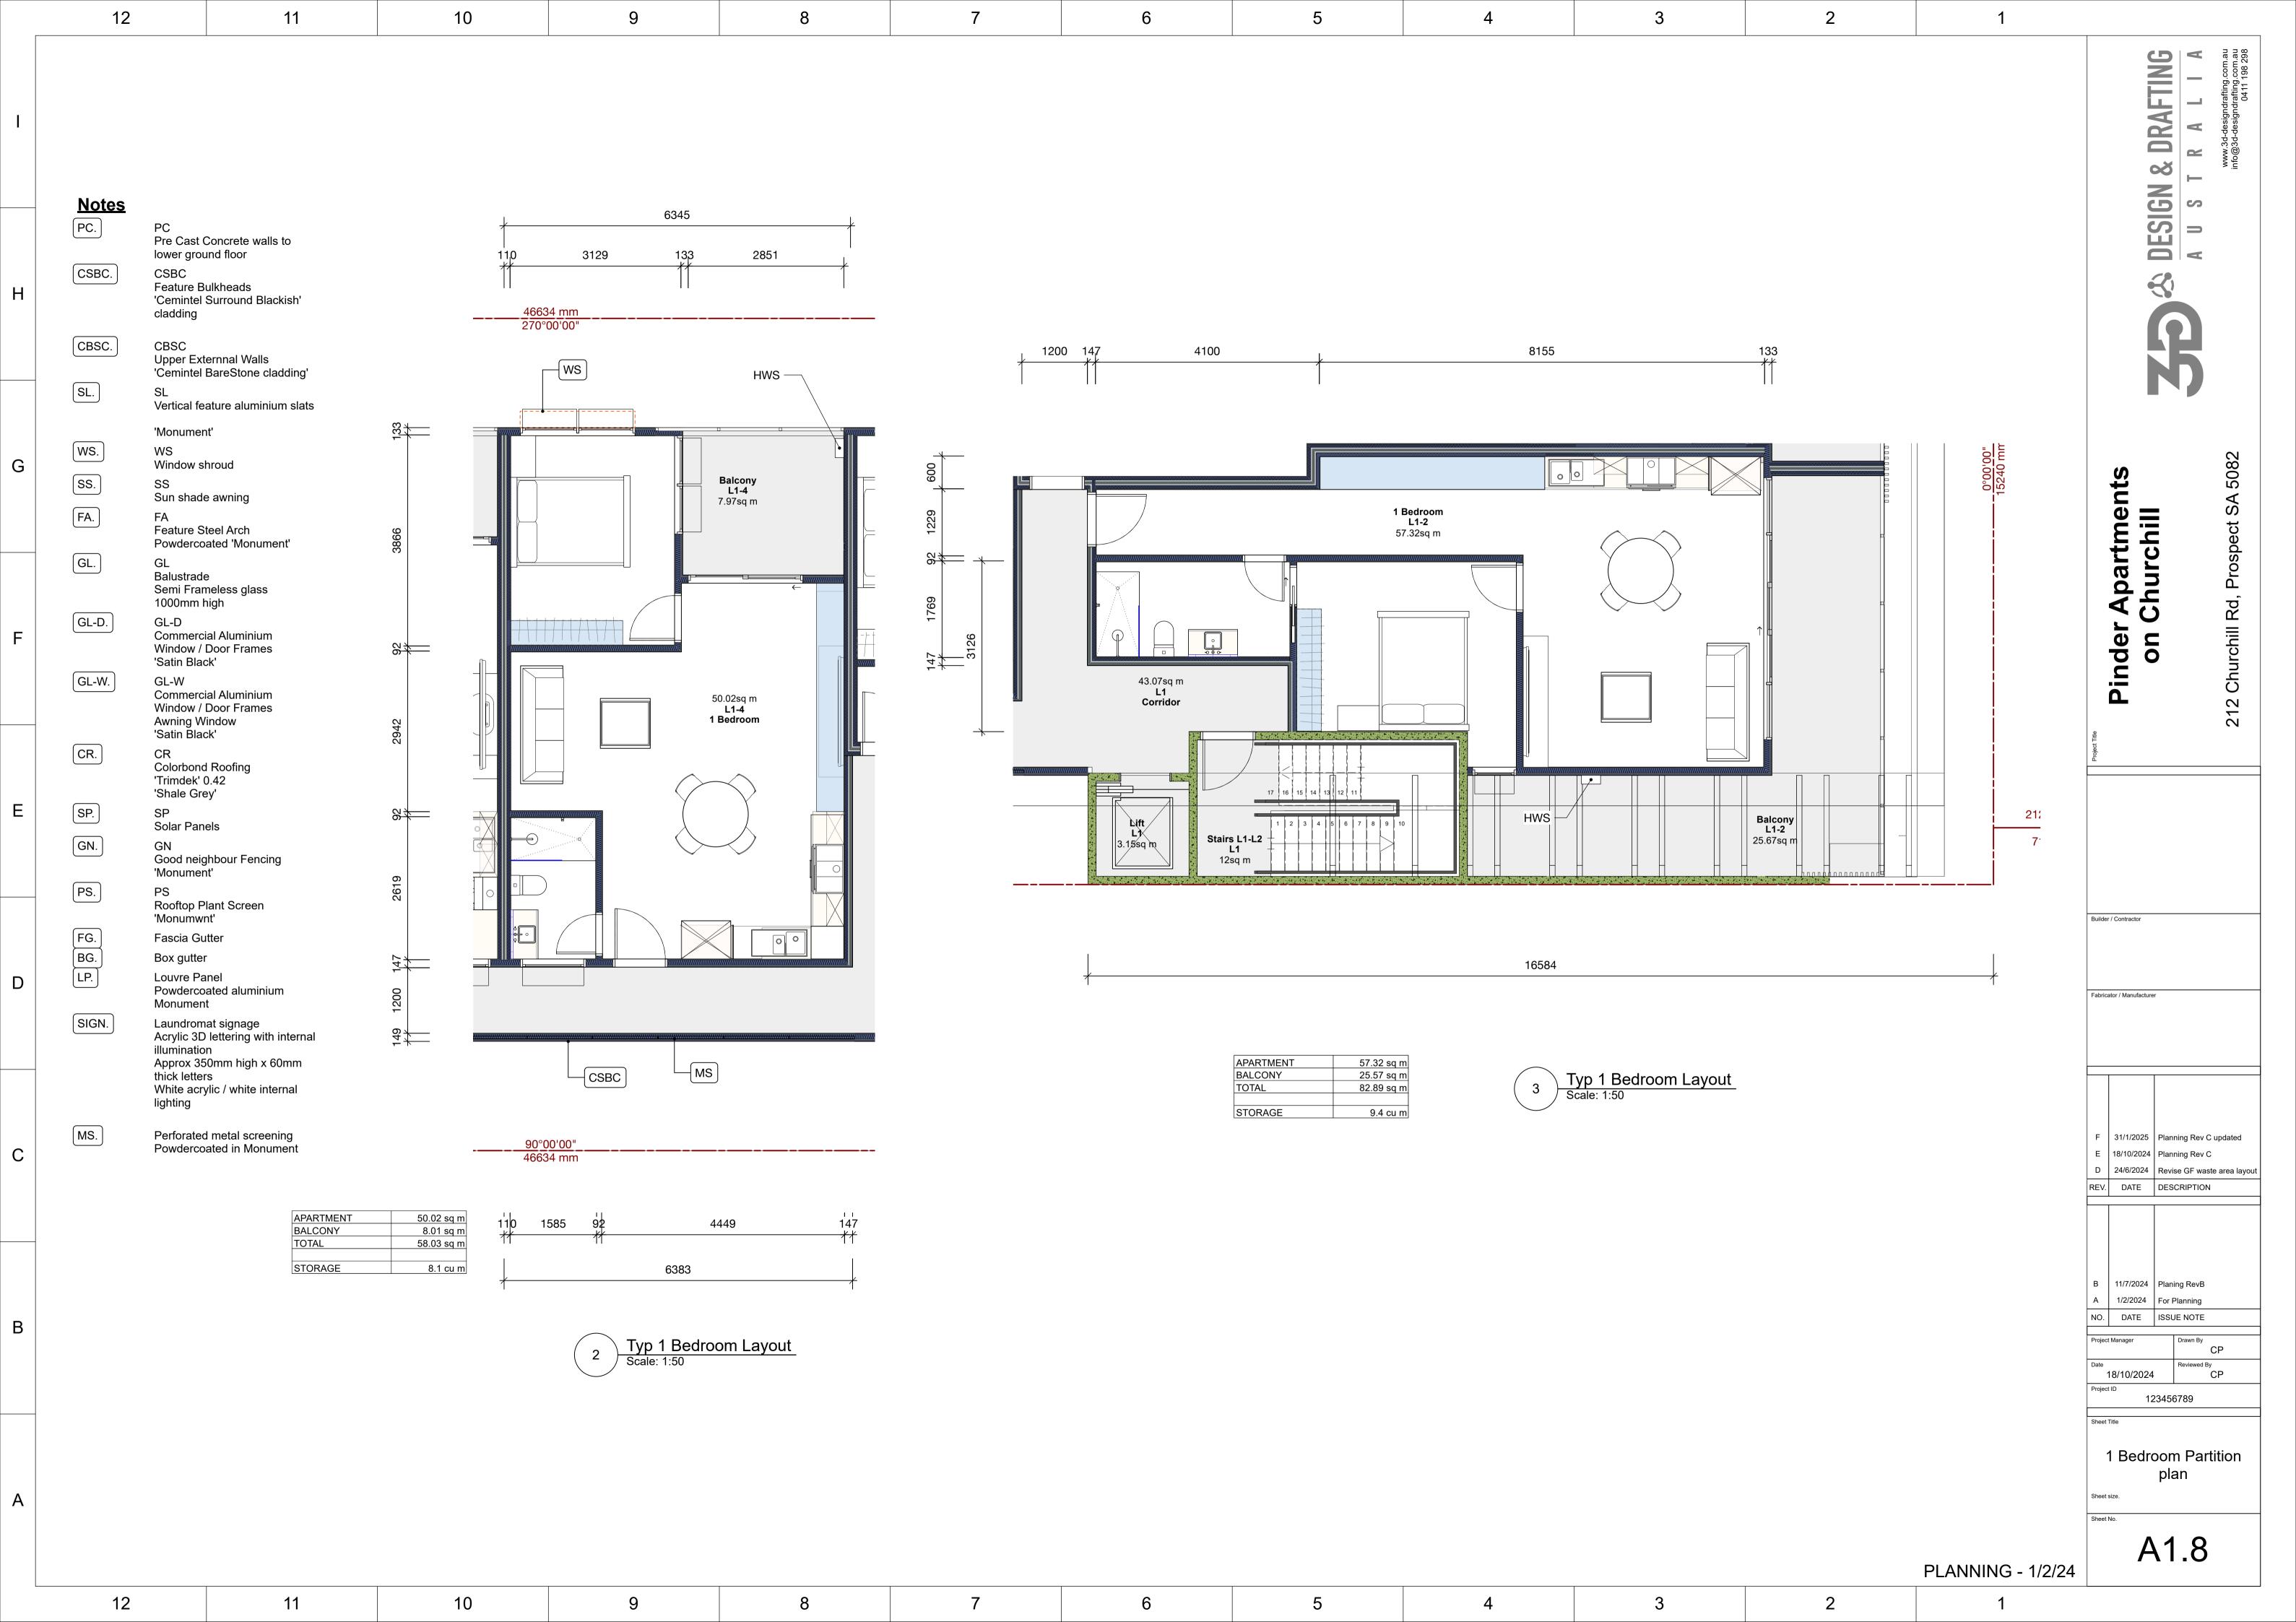

A2.2  | Elevations               |
| A5.3  | External Finishes        |
| A1.10 | Landscaping Plan GF      |
| A1.18 | Landscaping Plan Roof    |
| A1.11 | Overshadowing Plan       |
|       |                          |

Roofing Plan A1.12 A1.13 Typ wall layouts Exit Travel Distances A1.19 **Exit Travel Distances** A1.20 Fire stair 1 - Sections A1.14

Fire stair 1 - Plan A1.15

Fire stair 2 - Elevations / Sections A1.17

Fire stair 2 - Plan A1.16

PLANNING - 1/2/24

A0.1

B 11/7/2024 Planing RevB

A 1/2/2024 For Planning

NO. DATE ISSUE NOTE

123456789

Cover Sheet

18/10/2024

11 10 9

Pinder Apartmer on Churchill Fabricator / Manufacturer F 31/1/2025 Planning Rev C updated E 18/10/2024 Planning Rev C D 24/6/2024 Revise GF waste area layout REV. DATE DESCRIPTION

D

C

В