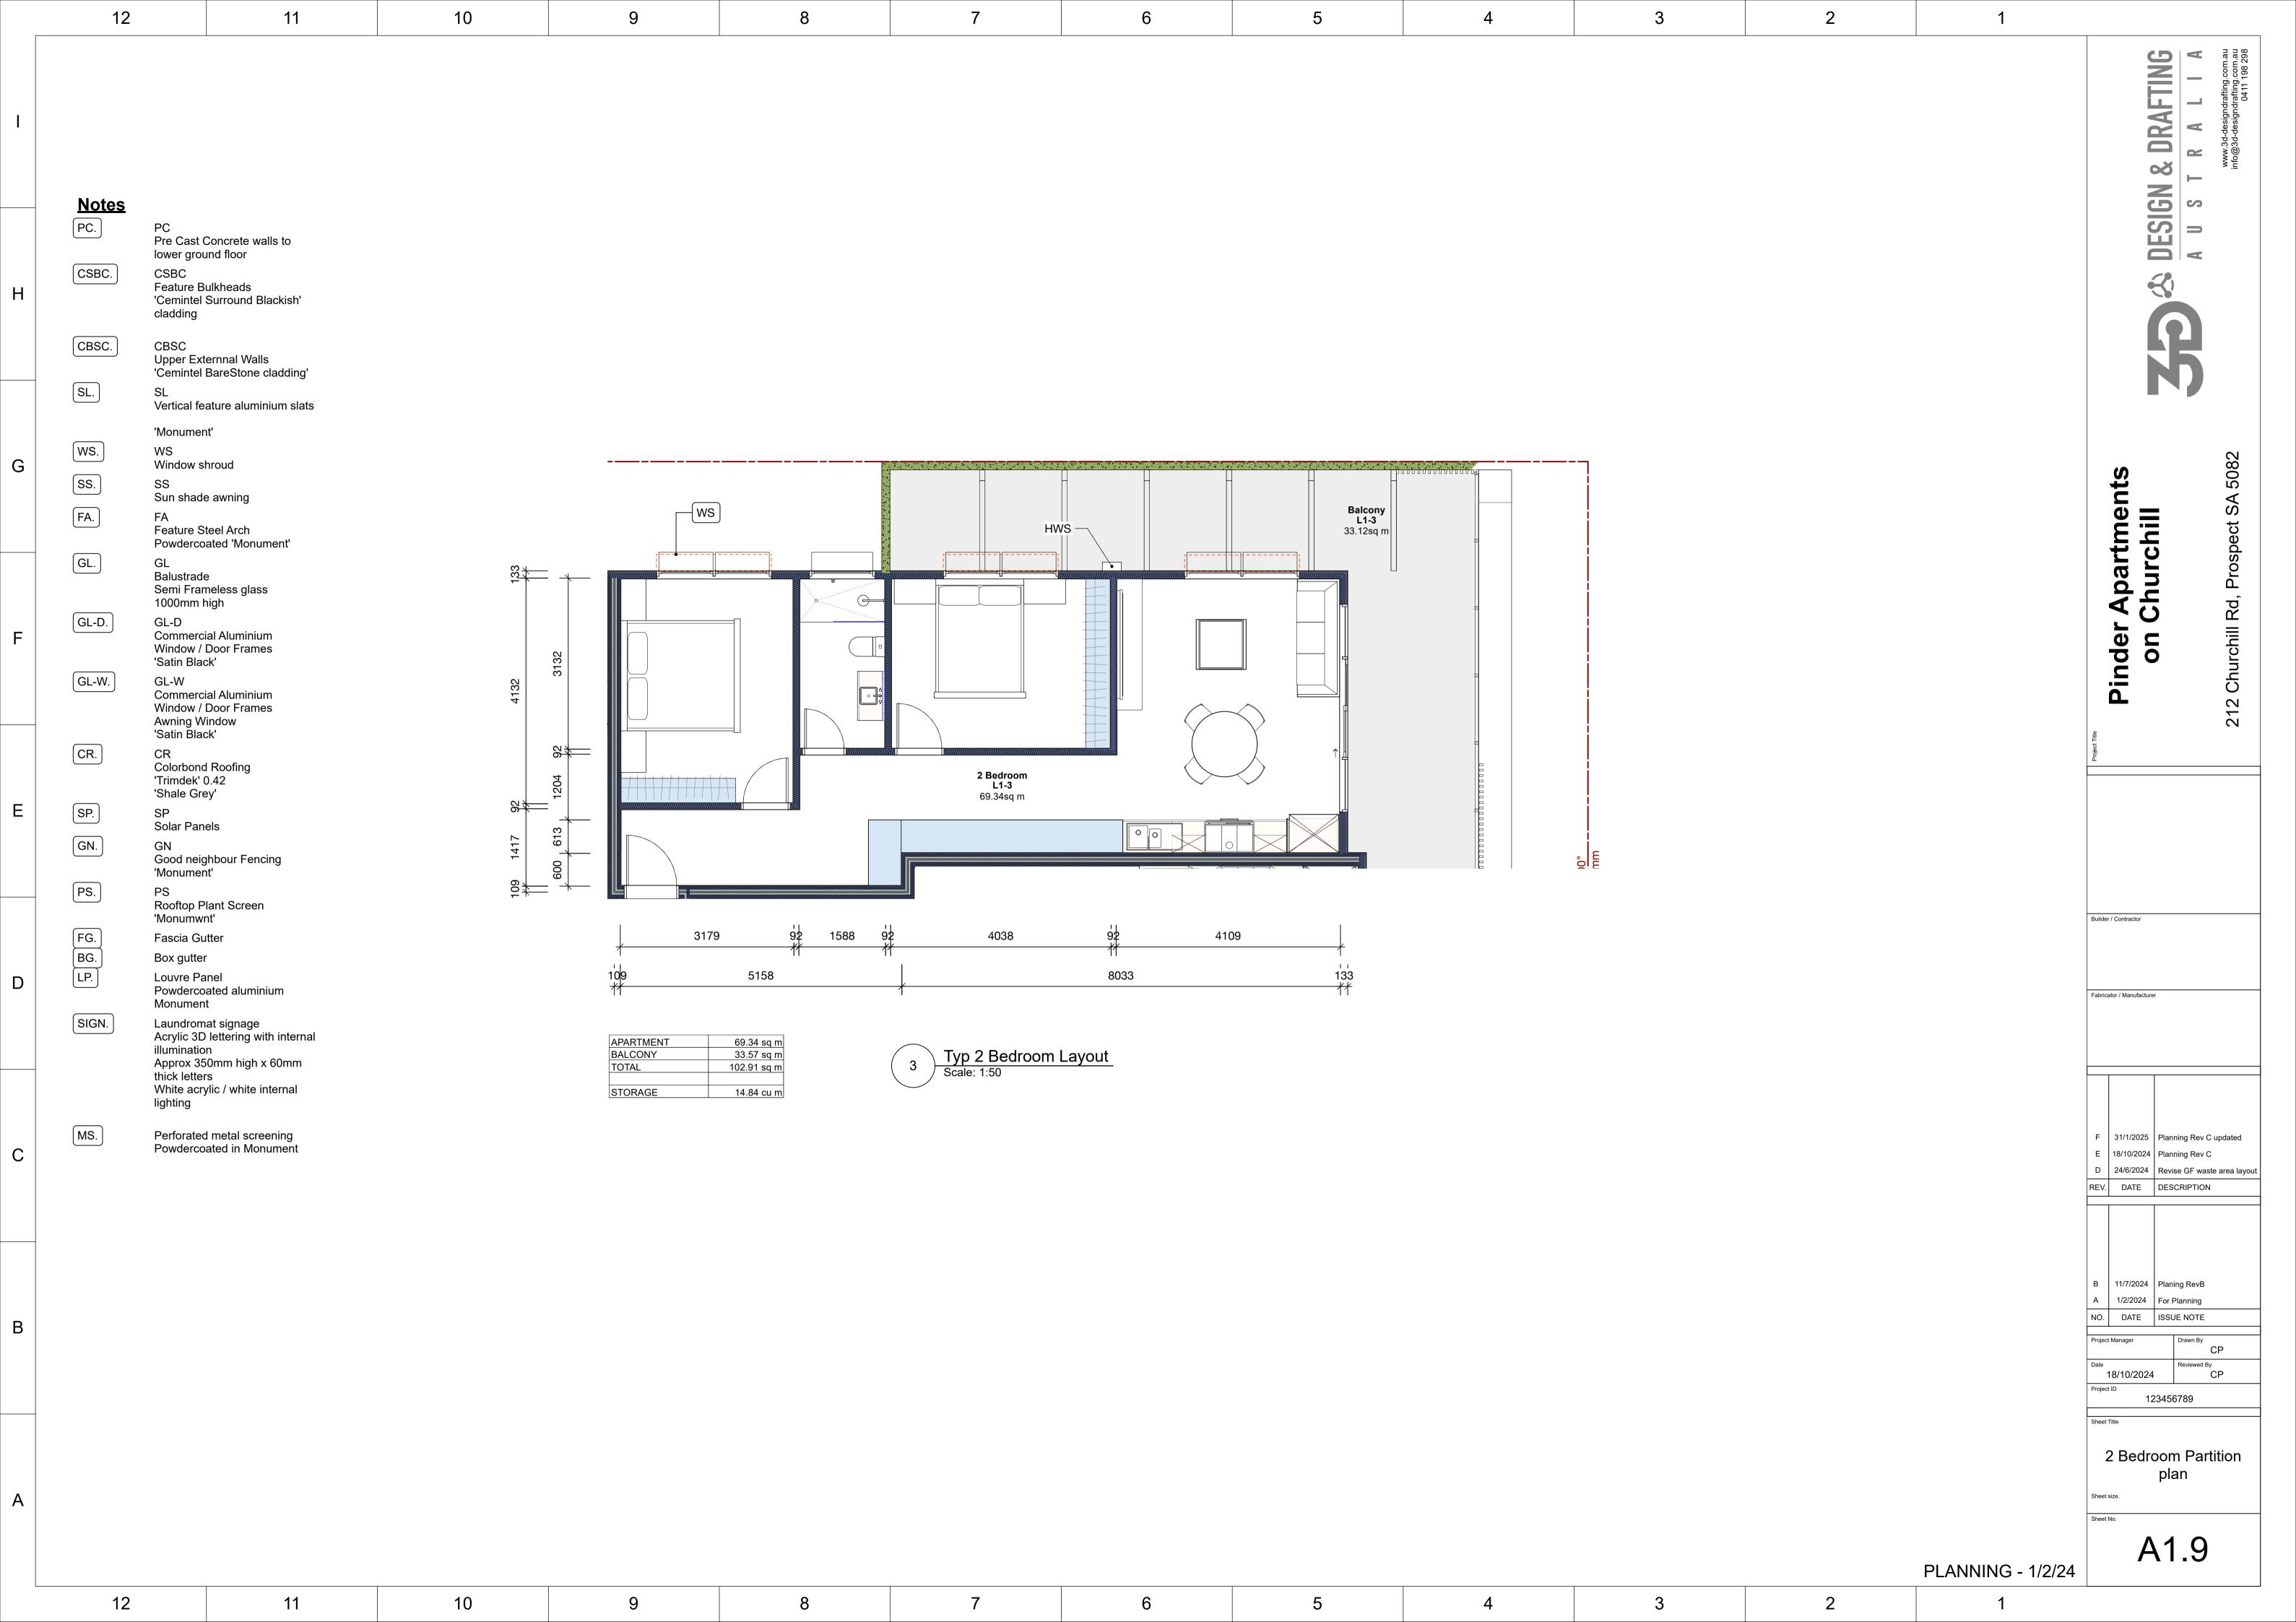

.2  | Elevations               |
| A5.3  | External Finishes        |
| A1.10 | Landscaping Plan GF      |
| A1.18 | Landscaping Plan Roof    |
| A1.11 | Overshadowing Plan       |
|       |                          |

Roofing Plan A1.12 A1.13 Typ wall layouts Exit Travel Distances A1.19 **Exit Travel Distances** A1.20 Fire stair 1 - Sections A1.14

Fire stair 1 - Plan A1.15

Fire stair 2 - Elevations / Sections A1.17

Fire stair 2 - Plan A1.16

PLANNING - 1/2/24

A0.1

B 11/7/2024 Planing RevB

A 1/2/2024 For Planning

NO. DATE ISSUE NOTE

123456789

Cover Sheet

18/10/2024

11 10 9

Pinder Apartmer on Churchill Fabricator / Manufacturer F 31/1/2025 Planning Rev C updated E 18/10/2024 Planning Rev C D 24/6/2024 Revise GF waste area layout REV. DATE DESCRIPTION

D

C

В