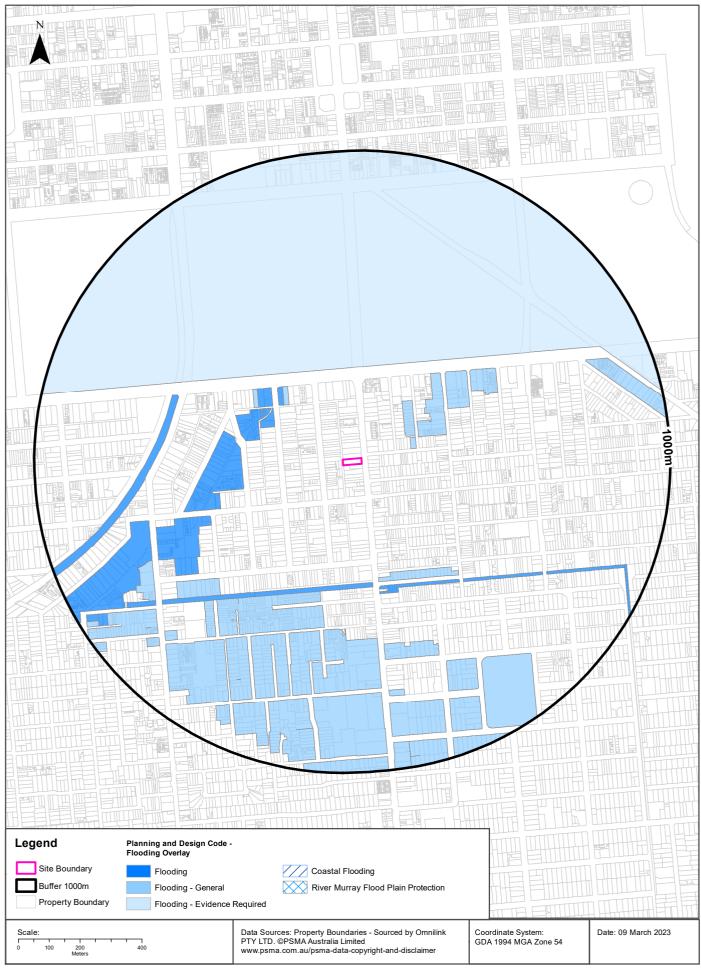

## **Flooding Overlays**

Flooding Overlays from the Planning and Design Code within the dataset buffer:

| Overlay<br>Id | Name                                   | Description                                                                                                                                                                                    | Legal Start | Legal End | Distance | Direction     |
|---------------|----------------------------------------|------------------------------------------------------------------------------------------------------------------------------------------------------------------------------------------------|-------------|-----------|----------|---------------|
| O2414         | Hazards (Flooding - General)           | The Hazards (Flooding - General) Overlay seeks to minimise impacts of general flood risk through appropriate siting and design of development.                                                 | 10/11/2022  |           | 159m     | North East    |
| O2403         | Hazards (Flooding)                     | The Hazards (Flooding) Overlay seeks to minimise flood hazard risk to people, property, infrastructure and the environment.                                                                    | 10/11/2022  |           | 246m     | North<br>West |
| O2416         | Hazards (Flooding - Evidence Required) | The Hazards (Flooding - Evidence Required) Overlay adopts a precautionary approach to mitigate potential impacts of potential flood risk through appropriate siting and design of development. | 10/11/2022  |           | 296m     | North         |