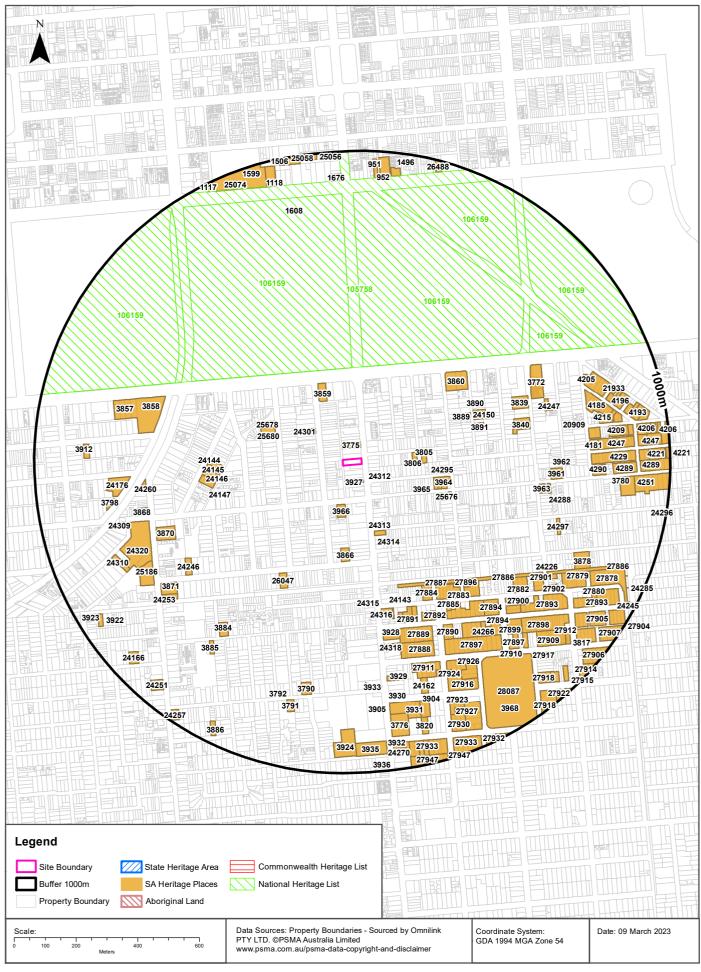

#### **National Heritage List**

What are the National Heritage List Items located within the dataset buffer? Note. Please click on Place Id to activate a hyperlink to online website.

| Place Id | Name                                                | Address                   | Place File No | Class    | Status                                      | Register<br>Date | Distance | Direction |
|----------|-----------------------------------------------------|---------------------------|---------------|----------|---------------------------------------------|------------------|----------|-----------|
| 105758   | The Adelaide Park Lands and City Layout             | South Tce, Adelaide SA    | 3/03/001/0279 | Historic | Listed place                                | 2008-11-07       | 296m     | North     |
| 106159   | Adelaide Park Lands -<br>Additional Area and Values | Fullerton Rd, Adelaide SA | 3/03/001/0279 | Historic | Nomination<br>now<br>ineligible for<br>PPAL |                  | 297m     | North     |

## **SA Heritage Places**

SA Heritage Places within the dataset buffer:

| Heritage<br>No | Location                      | Heritage<br>Class | Australian Class            | Details                                     | Auth Date  | Distance | Direction     |
|----------------|-------------------------------|-------------------|-----------------------------|---------------------------------------------|------------|----------|---------------|
| 3775           | 34 Unley Road<br>UNLEY        | State             | Business House -<br>Offices | Office (former Dwelling built by WC Torode) |            | 37m      | North         |
| 24312          | 41-43 Unley<br>Road PARKSIDE  | Local             | House                       | Corner Shop                                 |            | 44m      | South<br>East |
| 3927           | 62 Unley Road<br>UNLEY        | Local             | House                       | Shops                                       | 26/06/1997 | 51m      | South         |
| 24301          | 14 Salisbury<br>Street UNLEY  | Local             | House                       | Dwelling, fence and gate                    |            | 124m     | North<br>West |
| 3966           | 183-193 Young<br>Street UNLEY | Local             | House                       | Attached Dwellings                          | 26/06/1997 | 126m     | South         |
| 3806           | 9 Clyde Street<br>PARKSIDE    | Local             | House                       | Dwelling                                    | 26/06/1997 | 163m     | East          |
| 3805           | 5 Clyde Street<br>PARKSIDE    | Local             | House                       | Dwelling (Zeehan)                           | 26/06/1997 | 194m     | East          |

| Heritage<br>No | Location                                                 | Heritage<br>Class | Australian Class               | Details                                              | Auth Date  | Distance | Direction     |
|----------------|----------------------------------------------------------|-------------------|--------------------------------|------------------------------------------------------|------------|----------|---------------|
| 24313          | 67 Unley Road<br>PARKSIDE                                | Local             | Business:<br>Commercial/Retail | Shop and former Dwelling                             |            | 194m     | South<br>East |
| 3859           | 135 Greenhill<br>Road UNLEY                              | Local             | Business House -<br>Offices    | Offices                                              | 26/06/1997 | 198m     | North<br>West |
| 24314          | 69-71 Unley<br>Road PARKSIDE                             | Local             | Business:<br>Commercial/Retail | Shop and former Dwelling                             |            | 221m     | South         |
| 25680          | 10 Palmerston<br>Road UNLEY                              | Local             |                                | Dwelling                                             |            | 229m     | West          |
| 3965           | 158 Young Street<br>PARKSIDE                             | Local             | House                          | Dwelling                                             | 26/06/1997 | 235m     | East          |
| 25679          | 8 Palmerston<br>Road UNLEY                               | Local             |                                | Dwelling                                             |            | 237m     | West          |
| 25678          | 6 Palmerston<br>Road UNLEY                               | Local             |                                | Dwelling                                             |            | 246m     | North<br>West |
| 24289          | 154-156 Young<br>Street<br>PARKSIDE                      | Local             | House                          | Semi-detached Dwellings                              |            | 247m     | East          |
| 24295          | 42-44 Porter<br>Street<br>PARKSIDE                       | Local             | House                          | Dwellings (former Corner Shop and attached Dwelling) |            | 252m     | East          |
| 3964           | 152 Young Street<br>46 Porter Street<br>PARKSIDE         | Local             | Religious Building             | St Ann's Church (and Halls)                          | 26/06/1997 | 257m     | East          |
| 3866           | 2 Hughes Street<br>UNLEY                                 | Local             | House                          | Dwelling (former Presbyterian Church)                | 26/06/1997 | 267m     | South         |
| 25676          | 48 Porter Street PARKSIDE                                | Local             |                                | Dwelling                                             |            | 268m     | East          |
| 3889           | 12 Montpelier<br>Street<br>PARKSIDE                      | Local             | House                          | Dwelling                                             | 26/06/1997 | 348m     | North East    |
| 3860           | 163A-164<br>Greenhill Road<br>PARKSIDE                   | Local             | Business House -<br>Offices    | Office (Meaghey House)                               | 26/06/1997 | 352m     | North East    |
| 3891           | 21 Montpelier<br>Street<br>PARKSIDE                      | Local             | House                          | Dwelling                                             | 26/06/1997 | 379m     | East          |
| 24150          | 17 Montpelier<br>Street<br>PARKSIDE                      | Local             | House                          | Dwelling                                             |            | 384m     | East          |
| 24144          | 33 Miller Street<br>UNLEY                                | Local             | House                          | Dwelling and fence                                   |            | 387m     | West          |
| 3890           | 13 Montpelier<br>Street<br>PARKSIDE                      | Local             | House                          | Dwelling and fence                                   | 26/06/1997 | 390m     | East          |
| 26047          | 35 Hughes Street UNLEY                                   | Local             | House                          | Dwelling                                             |            | 393m     | South<br>West |
| 24145          | 35 Miller Street<br>UNLEY                                | Local             | House                          | Dwelling and fence                                   |            | 395m     | West          |
| 24146          | 37 Miller Street<br>UNLEY                                | Local             | House                          | Dwelling and fence                                   |            | 404m     | West          |
| 27887          | Lot 3 Culvert<br>Street UNLEY                            | Contributory      |                                | Contributory Item                                    | 16/12/2020 | 408m     | South<br>East |
| 24147          | 41 Miller Street<br>UNLEY                                | Local             | House                          | Dwelling and fence                                   |            | 417m     | West          |
| 27884          | 84 - 86A Maud<br>Street UNLEY                            | Contributory      |                                | Contributory Item                                    | 16/12/2020 | 439m     | South<br>East |
| 27883          | 58 - 80 Maud<br>Street UNLEY                             | Contributory      |                                | Contributory Item                                    | 16/12/2020 | 458m     | South<br>East |
| 24315          | 105-109 Unley<br>Road UNLEY                              | Local             | Business:<br>Commercial/Retail | Shops (and former attached dwelling)                 |            | 475m     | South         |
| 24316          | 111-113 Unley<br>Road UNLEY                              | Local             | Business:<br>Commercial/Retail | Shops                                                |            | 478m     | South         |
| 27891          | 72 - 78 Marion<br>Street UNLEY                           | Contributory      |                                | Contributory Item                                    | 16/12/2020 | 486m     | South         |
| 27895          | 92 Porter Street<br>UNLEY                                | Contributory      |                                | Contributory Item                                    | 16/12/2020 | 488m     | South<br>East |
| 24143          | 97 Maud Street<br>(rear of 70<br>Marion Street)<br>UNLEY | Local             | Hall                           | Salvation Army Hall                                  |            | 489m     | South         |

| Heritage<br>No | Location                           | Heritage<br>Class | Australian Class                 | Details                                         | Auth Date  | Distance | Direction     |
|----------------|------------------------------------|-------------------|----------------------------------|-------------------------------------------------|------------|----------|---------------|
| 3840           | 10-12 George<br>Street<br>PARKSIDE | Local             | House                            | Attached Dwellings                              | 26/06/1997 | 496m     | East          |
| 24139          | 78 Marion Street UNLEY             | Local             | House                            | Dwelling                                        |            | 496m     | South         |
| 27886          | Lot 582 Maud<br>Street UNLEY       | Contributory      |                                  | Contributory Item                               | 16/12/2020 | 496m     | South<br>East |
| 27896          | 87 Porter Street<br>UNLEY          | Contributory      |                                  | Contributory Item                               | 16/12/2020 | 504m     | South<br>East |
| 3839           | 2-4 George<br>Street<br>PARKSIDE   | Local             | House                            | Attached Dwellings                              | 26/06/1997 | 515m     | East          |
| 27892          | 62 - 66 Marion<br>Street UNLEY     | Contributory      |                                  | Contributory Item                               | 16/12/2020 | 518m     | South<br>East |
| 27885          | 75 Maud Street<br>UNLEY            | Contributory      |                                  | contributory Item                               | 16/12/2020 | 528m     | South<br>East |
| 27893          | 4 - 58 Marion<br>Street UNLEY      | Contributory      |                                  | Contributory Item                               | 16/12/2020 | 541m     | South<br>East |
| 3928           | 123 Unley Road<br>UNLEY            | Local             | Business House -<br>Offices      | Bank (ANZ)                                      | 26/06/1997 | 543m     | South         |
| 27889          | 77 - 91A Marion<br>Street UNLEY    | Contributory      |                                  | Contributory Item                               | 16/12/2020 | 548m     | South         |
| 24317          | 129-133 Unley<br>Road UNLEY        | Local             | Business:<br>Commercial/Retail   | Shops                                           |            | 561m     | South         |
| 3963           | 107 Young Street<br>PARKSIDE       | Local             | Business:<br>Commercial/Retail   | Shop and Attached Dwelling                      | 26/06/1997 | 577m     | East          |
| 24246          | 50 Hughes Street UNLEY             | Local             | House                            | Dwelling                                        |            | 578m     | South<br>West |
| 3870           | 51 King William<br>Road UNLEY      | Local             | Restaurant - Cabaret - Nightclub | Non-residential Club (former Dwelling - Mawson) | 26/06/1997 | 581m     | West          |
| 3772           | 179 Greenhill<br>Road PARKSIDE     | State             | Business House -<br>Offices      | Carramar Clinic (former Dwelling St Margaret's) |            | 584m     | North East    |
| 27890          | 71 - 73 Marion<br>Street UNLEY     | Contributory      |                                  | Contributory Item                               | 16/12/2020 | 584m     | South<br>East |
| 24318          | 137-141 Unley<br>Road UNLEY        | Local             | Business:<br>Commercial/Retail   | Shops                                           |            | 590m     | South         |
| 27894          | 2 - 14 Cambridge<br>Terrace UNLEY  | Contributory      |                                  | Contributory Item                               | 16/12/2020 | 591m     | South<br>East |
| 27888          | 84 - 96 Frederick<br>Street UNLEY  | Contributory      |                                  | Contributory Item                               | 16/12/2020 | 596m     | South         |
| 24288          | 101 Young Street<br>PARKSIDE       | Local             | House                            | Dwelling                                        |            | 603m     | East          |
| 27898          | 23 - 65 Marion<br>Street UNLEY     | Contributory      |                                  | Contributory Item                               | 16/12/2020 | 609m     | South<br>East |
| 3857           | 89 Greenhill<br>Road WAYVILLE      | Local             | Secondary<br>School/College      | Annesley College - Hall                         | 26/06/1997 | 610m     | West          |
| 3858           | 89 Greenhill<br>Road WAYVILLE      | Local             | Secondary<br>School/College      | Annesley College - Main Building                | 26/06/1997 | 610m     | West          |
| 3961           | 100 Young Street<br>PARKSIDE       | Local             | Religious Building               | Baptist Church                                  | 26/06/1997 | 611m     | East          |
| 3962           | 100 Young Street<br>PARKSIDE       | Local             | Religious Building               | Baptist Church Hall                             | 26/06/1997 | 611m     | East          |
| 27882          | 36 - 40 Maud<br>Street UNLEY       | Contributory      |                                  | Contributory Item                               | 16/12/2020 | 611m     | South<br>East |
| 24247          | 8 Jaffrey Street<br>PARKSIDE       | Local             | House                            | Dwelling                                        |            | 614m     | East          |
| 27897          | 54 - 80 Frederick<br>Street UNLEY  | Contributory      |                                  | Contributory Item                               | 16/12/2020 | 629m     | South<br>East |
| 3884           | 74 Mary Street<br>UNLEY            | Local             | House                            | Office (former Dwelling)                        | 26/06/1997 | 632m     | South<br>West |
| 27900          | 1 Cambridge<br>Terrace UNLEY       | Contributory      |                                  | Contributory Item                               | 16/12/2020 | 636m     | South<br>East |
| 24266          | 57 Marion Street UNLEY             | Local             | House                            | Dwelling                                        |            | 639m     | South<br>East |
| 24260          | 2 King William<br>Road WAYVILLE    | Local             | Business:<br>Commercial/Retail   | Shop (former Shop and attached Dwelling)        |            | 643m     | West          |
| 3868           | 12 King William<br>Road WAYVILLE   | Local             | House                            | Dwelling                                        | 26/06/1997 | 649m     | West          |

| Heritage<br>No | Location                                                 | Heritage<br>Class | Australian Class                                    | Details                                                      | Auth Date  | Distance | Direction     |
|----------------|----------------------------------------------------------|-------------------|-----------------------------------------------------|--------------------------------------------------------------|------------|----------|---------------|
| 24297          | 73 Robsart Street PARKSIDE                               | Local             | House                                               | Dwelling                                                     |            | 653m     | East          |
| 27899          | 5 - 15 Cambridge<br>Terrace UNLEY                        | Contributory      |                                                     | Contributory Item                                            | 16/12/2020 | 655m     | South<br>East |
| 24320          | 16-26 King<br>William Road<br>WAYVILLE                   | Local             | Hostel - Guest house<br>- Boarding House -<br>Lodge | The Lodge Retirement Village (former Dwelling - White House) |            | 656m     | West          |
| 3871           | 67 King William<br>Road UNLEY                            | Local             | House                                               | Office (former Dwelling)                                     | 26/06/1997 | 660m     | South<br>West |
| 27901          | 88 - 92 George<br>Street UNLEY                           | Contributory      |                                                     | Contributory Item                                            | 16/12/2020 | 662m     | South<br>East |
| 27911          | 73 - 95 Frederick<br>Street UNLEY                        | Contributory      |                                                     | Contributory Item                                            | 16/12/2020 | 668m     | South         |
| 24253          | 69 King William<br>Road UNLEY                            | Local             | Business House -<br>Offices                         | Office (former Dwelling)                                     |            | 679m     | South<br>West |
| 24226          | George Street<br>PARKSIDE                                | Local             | Bridge                                              | Bridge Balustrades                                           |            | 683m     | South<br>East |
| 24176          | 18 Bartley<br>Crescent<br>WAYVILLE                       | Local             | Religious Building                                  | Our Lady of Protection Ukrainian Catholic Church and fence   |            | 690m     | West          |
| 25186          | 28-30 King<br>William Road<br>WAYVILLE                   | Local             |                                                     | Dwelling (former Manse)                                      |            | 693m     | South<br>West |
| 3929           | 165 Unley Road<br>UNLEY                                  | Local             | Business House -<br>Offices                         | Bank (former Savings Bank)                                   | 26/06/1997 | 694m     | South         |
| 27903          | 57 George Street<br>UNLEY                                | Contributory      |                                                     | Contributory Item                                            | 16/12/2020 | 701m     | South<br>East |
| 3885           | 75 Mary Street<br>UNLEY                                  | Local             | House                                               | Dwelling                                                     | 26/06/1997 | 707m     | South<br>West |
| 3933           | 190 Unley Road<br>UNLEY                                  | Local             | Business:<br>Commercial/Retail                      | Shop                                                         | 26/06/1997 | 709m     | South         |
| 3790           | 22-24 Arthur<br>Street UNLEY                             | Local             | Civic/Community<br>Centre                           | Masonic Hall                                                 | 26/06/1997 | 710m     | South         |
| 3914           | Rugby Street<br>(behind 81<br>Frederick Street)<br>UNLEY | Local             | Religious Building                                  | Congregational Church                                        | 26/06/1997 | 710m     | South         |
| 27925          | Lot 24 Rugby<br>Street UNLEY                             | Contributory      |                                                     | Contributory Item                                            | 16/12/2020 | 710m     | South         |
| 27926          | 2 - 8 Trimmer<br>Terrace UNLEY                           | Contributory      |                                                     | Contributory Item                                            | 16/12/2020 | 716m     | South<br>East |
| 27902          | Lot 143 George<br>Street UNLEY                           | Contributory      |                                                     | Contributory Item                                            | 16/12/2020 | 719m     | South<br>East |
| 24162          | 50 Oxford<br>Terrace UNLEY                               | Local             | Religious Building                                  | Church of St Spyridon and fence                              |            | 720m     | South         |
| 27924          | 1 Rugby Street<br>UNLEY                                  | Contributory      |                                                     | Contributory Item                                            | 16/12/2020 | 722m     | South<br>East |
| 24309          | 2 Trevelyan<br>Street<br>WAYVILLE                        | Local             | House                                               | Dwelling                                                     |            | 730m     | West          |
| 27879          | 18 - 30 Maud<br>Street UNLEY                             | Contributory      |                                                     | Contributory Item                                            | 16/12/2020 | 737m     | South<br>East |
| 27881          | Lot 144 Maud<br>Street UNLEY                             | Contributory      |                                                     | Contributory Item                                            | 16/12/2020 | 740m     | South<br>East |
| 4181           | 33 - 35 Stamford<br>Street<br>PARKSIDE                   | Contributory      | Historic Sites (unclassified)                       |                                                              | 26/06/1997 | 741m     | East          |
| 20909          | 29 Stamford<br>Street<br>PARKSIDE                        | Contributory      | House                                               |                                                              | 26/06/1997 | 741m     | East          |
| 27916          | 30 - 44 Oxford<br>Street UNLEY                           | Contributory      |                                                     | Contributory Item                                            | 16/12/2020 | 741m     | South<br>East |
| 4229           | 59 - 91 Alfred<br>Street<br>PARKSIDE                     | Contributory      | Historic Sites (unclassified)                       |                                                              | 26/06/1997 | 742m     | East          |
| 3878           | 85 Leicester<br>Street<br>PARKSIDE                       | Local             | Hotel - Motel - Inn                                 | Hotel (Earl of Leicester)                                    | 26/06/1997 | 744m     | South<br>East |
| 4290           | 78 - 86 Young<br>Street<br>PARKSIDE                      | Contributory      | Historic Sites (unclassified)                       |                                                              | 26/06/1997 | 744m     | East          |

| Heritage<br>No | Location                                               | Heritage<br>Class | Australian Class                                                   | Details                                                                                                                 | Auth Date  | Distance | Direction     |
|----------------|--------------------------------------------------------|-------------------|--------------------------------------------------------------------|-------------------------------------------------------------------------------------------------------------------------|------------|----------|---------------|
| 3798           | 20 Bartley<br>Crescent<br>WAYVILLE                     | Local             | House                                                              | Dwelling (former Institute)                                                                                             | 26/06/1997 | 745m     | West          |
| 3968           | Trimmer Terrace<br>UNLEY                               | Local             | Sporting Facility -<br>General                                     | Unley Oval (McKay Grandstand, Sturt Lawn Tennis<br>Club and entrance gate, and Sturt Bowling Club and<br>entrance gate) | 26/06/1997 | 745m     | South<br>East |
| 28087          | Lot 586 Trimmer<br>Terrace UNLEY                       | Contributory      |                                                                    | Contributory Item                                                                                                       | 16/12/2020 | 745m     | South<br>East |
| 4185           | 17 - 31<br>Oxenbould Street<br>PARKSIDE                | Contributory      | Historic Sites (unclassified)                                      |                                                                                                                         | 26/06/1997 | 746m     | East          |
| 27910          | 50 Frederick<br>Street UNLEY                           | Contributory      |                                                                    | Contributory Item                                                                                                       | 16/12/2020 | 755m     | South<br>East |
| 4205           | 24 - 32<br>Oxenbould Street<br>PARKSIDE                | Contributory      | Historic Sites (unclassified)                                      |                                                                                                                         | 26/06/1997 | 760m     | East          |
| 4247           | 28 - 90 Alfred<br>Street<br>PARKSIDE                   | Contributory      | Historic Sites (unclassified)                                      |                                                                                                                         | 26/06/1997 | 767m     | East          |
| 24310          | 5 Trevelyan<br>Street<br>WAYVILLE                      | Local             | House                                                              | Dwelling                                                                                                                |            | 768m     | South<br>West |
| 3791           | 29 Arthur Street UNLEY                                 | Local             | Religious Building                                                 | RSL Hall (former Methodist Church)                                                                                      | 26/06/1997 | 776m     | South         |
| 3792           | 29 Arthur Street<br>UNLEY                              | Local             | House                                                              | RSL Office (former Church Hall)                                                                                         | 26/06/1997 | 776m     | South         |
| 4215           | 42 - 48 St Anns<br>Place PARKSIDE                      | Contributory      | Historic Sites (unclassified)                                      |                                                                                                                         | 26/06/1997 | 778m     | East          |
| 3904           | Oxford Terrace<br>(part of 181<br>Unley Road)<br>UNLEY | Local             | Council Offices                                                    | Unley Town Hall                                                                                                         | 26/06/1997 | 783m     | South         |
| 3905           | Oxford Terrace<br>(part of 181<br>Unley Road)<br>UNLEY | Local             | Historic Sites (unclassified)                                      | Bomb Shelter                                                                                                            | 26/06/1997 | 783m     | South         |
| 3930           | 181 Unley Road<br>UNLEY                                | Local             | Library                                                            | Library (former Unley Council Chambers)                                                                                 | 26/06/1997 | 783m     | South         |
| 3931           | 181 Unley Road<br>UNLEY                                | Local             | Monument - Column -<br>Cairn - Cross - Shrine<br>- Marker - Statue | Drinking Fountain                                                                                                       | 26/06/1997 | 783m     | South         |
| 27909          | 30 - 44 Frederick<br>Street UNLEY                      | Contributory      |                                                                    | Contributory Item                                                                                                       | 16/12/2020 | 784m     | South<br>East |
| 4209           | 41 - 47 St Anns<br>Place PARKSIDE                      | Contributory      | Historic Sites (unclassified)                                      |                                                                                                                         | 26/06/1997 | 806m     | East          |
| 4184           | 13 Oxenbould<br>Street<br>PARKSIDE                     | Contributory      | Historic Sites (unclassified)                                      |                                                                                                                         | 26/06/1997 | 809m     | East          |
| 4289           | 12 - 70 Young<br>Street<br>PARKSIDE                    | Contributory      | Historic Sites (unclassified)                                      |                                                                                                                         | 26/06/1997 | 811m     | East          |
| 27923          | 41 - 43 Oxford<br>Terrace UNLEY                        | Contributory      |                                                                    | Contributory Item                                                                                                       | 16/12/2020 | 812m     | South<br>East |
| 21933          | 3 and 3D Chinner<br>Avenue<br>PARKSIDE                 | Contributory      |                                                                    |                                                                                                                         | 26/06/1997 | 813m     | East          |
| 4198           | 18 - 20<br>Oxenbould Street<br>PARKSIDE                | Contributory      | Historic Sites (unclassified)                                      |                                                                                                                         | 26/06/1997 | 814m     | East          |
| 27878          | 2 - 14 Maud<br>Street UNLEY                            | Contributory      |                                                                    | Contributory Item                                                                                                       | 16/12/2020 | 815m     | South<br>East |
| 1608           | South Terrace<br>South Park<br>Lands<br>ADELAIDE       | Local             | Historic Sites (unclassified)                                      | Glover Playground Pavilion 1/11/200                                                                                     |            | 817m     | North         |
| 3776           | 183 Unley Road<br>UNLEY                                | State             | Religious Building                                                 | St Augustine's Anglican Churches (Old and New)                                                                          |            | 820m     | South         |
| 3912           | 19 Rose Terrace<br>WAYVILLE                            | Local             | Religious Building                                                 | Church (former Baptist Church)                                                                                          | 26/06/1997 | 820m     | West          |
| 4196           | 12 - 14<br>Oxenbould Street<br>PARKSIDE                | Contributory      | Historic Sites (unclassified)                                      |                                                                                                                         | 26/06/1997 | 834m     | East          |

| Heritage<br>No | Location                                             | Heritage<br>Class | Australian Class                                                   | Details                                              | Auth Date  | Distance | Direction     |
|----------------|------------------------------------------------------|-------------------|--------------------------------------------------------------------|------------------------------------------------------|------------|----------|---------------|
| 27917          | 1 Langham<br>Terrace UNLEY                           | Contributory      |                                                                    | Contributory Item                                    | 16/12/2020 | 834m     | South<br>East |
| 3780           | 61 Young Street PARKSIDE                             | State             | House                                                              | House - Former Private School of J.L. Young          |            | 835m     | East          |
| 4251           | 37 - 61 Young<br>Street<br>PARKSIDE                  | Contributory      | Historic Sites (unclassified)                                      |                                                      | 26/06/1997 | 835m     | East          |
| 27927          | 16 - 24 Trimmer<br>Terrace UNLEY                     | Contributory      |                                                                    | Contributory Item                                    | 16/12/2020 | 843m     | South<br>East |
| 3820           | 80-82 Edmund<br>Avenue UNLEY                         | Local             | Museum                                                             | Unley Museum (former Unley Fire Station)             | 26/06/1997 | 846m     | South         |
| 3817           | 8-14 Duthy Street<br>(cnr Frederick<br>Street) UNLEY | Local             | Business:<br>Commercial/Retail                                     | Shops                                                | 26/06/1997 | 848m     | South<br>East |
| 27912          | 4 - 14 Duthy<br>Street UNLEY                         | Contributory      |                                                                    | Contributory Item                                    | 16/12/2020 | 848m     | South<br>East |
| 27880          | 15 Maud Street<br>UNLEY                              | Contributory      |                                                                    | Contributory Item                                    | 16/12/2020 | 849m     | South<br>East |
| 3921           | 35-39 St. Ann's<br>Place PARKSIDE                    | Local             | House                                                              | Attached Dwellings                                   | 26/06/1997 | 853m     | East          |
| 4206           | 5 - 39 St Anns<br>Place PARKSIDE                     | Contributory      | Historic Sites (unclassified)                                      |                                                      | 26/06/1997 | 853m     | East          |
| 3924           | 10 Thomas<br>Street UNLEY                            | Local             | Flat - Units                                                       | Flats (former Dwelling - Mornington)                 | 26/06/1997 | 857m     | South         |
| 4195           | 8 Oxenbould<br>Street<br>PARKSIDE                    | Contributory      | Historic Sites (unclassified)                                      |                                                      | 26/06/1997 | 861m     | East          |
| 27930          | 66 - 70 Edmund<br>Avenue UNLEY                       | Contributory      |                                                                    | Contributory Item                                    | 16/12/2020 | 865m     | South         |
| 27908          | 18 - 26 Frederick<br>Street UNLEY                    | Contributory      |                                                                    | Contributory Item                                    | 16/12/2020 | 876m     | South<br>East |
| 27905          | 11 - 19 Marion<br>Street UNLEY                       | Contributory      |                                                                    | Contributory Item                                    | 16/12/2020 | 878m     | South<br>East |
| 4193           | 2 - 4 Oxenbould<br>Street<br>PARKSIDE                | Contributory      | Historic Sites (unclassified)                                      |                                                      | 26/06/1997 | 881m     | East          |
| 27918          | 9 - 21 Langham<br>Terrace UNLEY                      | Contributory      |                                                                    | Contributory Item                                    | 16/12/2020 | 885m     | South<br>East |
| 28103          | 9 Chinner<br>Avenue<br>PARKSIDE                      | Contributory      |                                                                    | Contributory Item                                    | 16/12/2020 | 891m     | East          |
| 24166          | 6 Albert Street<br>GOODWOOD                          | Local             | House                                                              | Dwelling                                             |            | 898m     | South<br>West |
| 4212           | 14-16 St Anns<br>Place PARKSIDE                      | Contributory      | Historic Sites (unclassified)                                      |                                                      | 26/06/1997 | 901m     | East          |
| 3935           | 226 Unley Road<br>UNLEY                              | Local             | Monument - Column -<br>Cairn - Cross - Shrine<br>- Marker - Statue | War Memorial Gardens and Arch                        | 26/06/1997 | 903m     | South         |
| 1676           | 239 South<br>Terrace<br>ADELAIDE                     | State             | Hotel - Motel - Inn                                                | Adelaide City Park Motel (former Green Dragon Hotel) |            | 905m     | North         |
| 24251          | 64-64A King<br>William Road<br>GOODWOOD              | Local             | Business:<br>Commercial/Retail                                     | Shop and attached former Dwelling                    |            | 908m     | South<br>West |
| 3932           | 187 Unley Road<br>UNLEY                              | Local             | Religious Building                                                 | Uniting Church and Hall                              | 26/06/1997 | 912m     | South         |
| 951            | 253 South<br>Terrace<br>ADELAIDE                     | Local             | House                                                              | Former House                                         | 1/11/2001  | 913m     | North         |
| 27933          | 59 - 85 Edmund<br>Avenue UNLEY                       | Contributory      |                                                                    | Contributory Item                                    | 16/12/2020 | 915m     | South         |
| 952            | 257-260 South<br>Terrace<br>ADELAIDE                 | Local             | House                                                              | Terrace House                                        | 1/11/2001  | 916m     | North         |
| 1118           | 205 South<br>Terrace<br>ADELAIDE                     | Local             | Secondary<br>School/College                                        | Former House (part Pulteney Grammar School)          | 1/11/2001  | 917m     | North         |
| 3922           | 19 Simpson<br>Parade<br>GOODWOOD                     | Local             | House                                                              | Dwelling                                             | 26/06/1997 | 917m     | South<br>West |

| Heritage<br>No | Location                                              | Heritage<br>Class | Australian Class               | Details                                                    | Auth Date  | Distance | Direction     |
|----------------|-------------------------------------------------------|-------------------|--------------------------------|------------------------------------------------------------|------------|----------|---------------|
| 3821           | 79-85 Edmund<br>Avenue (81)<br>UNLEY                  | Local             | Police Station                 | Office (former Police Station)                             | 26/06/1997 | 918m     | South         |
| 3822           | 79-85 Edmund<br>Avenue (83)<br>UNLEY                  | Local             | Law Courts                     | Office (former Court House)                                | 26/06/1997 | 920m     | South         |
| 1496           | 261-265 South<br>Terrace<br>ADELAIDE                  | State             | Business House -<br>Offices    | Former Royal South Australian Deaf Society<br>Headquarters |            | 922m     | North         |
| 1599           | 65-69 Gilles<br>Street<br>ADELAIDE                    | Local             | Secondary<br>School/College    | Former Hotel (part Pulteney Grammar)                       | 1/11/2001  | 922m     | North         |
| 25074          | 193-199 South<br>Terrace<br>ADELAIDE                  | Local             |                                | School (Nicholls Building)                                 | 24/02/2011 | 922m     | North         |
| 27915          | 26 Oxford Street UNLEY                                | Contributory      |                                | Contributory Item                                          | 16/12/2020 | 923m     | South<br>East |
| 3783           | 40-54 Alfred<br>Street<br>PARKSIDE                    | Local             | House                          | Attached Dwellings                                         | 26/06/1997 | 927m     | East          |
| 24323          | 1/ 21 St. Anns<br>Place PARKSIDE                      | Local             | House                          | Dwelling                                                   |            | 927m     | East          |
| 25189          | 2/ 19 St. Anns<br>Place PARKSIDE                      | Local             |                                | Dwelling                                                   |            | 927m     | East          |
| 4221           | 35 - 49 Alfred<br>Street<br>PARKSIDE                  | Contributory      | Historic Sites (unclassified)  |                                                            | 26/06/1997 | 928m     | East          |
| 24285          | Windsor Street<br>(Henry Codd<br>Reserve)<br>PARKSIDE | Local             | Bridge                         | Bridge Balustrades                                         |            | 928m     | South<br>East |
| 3886           | 6 McGowan<br>Avenue UNLEY                             | Local             | House                          | Dwelling (Fairford House - former School)                  | 26/06/1997 | 929m     | South<br>West |
| 3923           | 21 Simpson<br>Parade<br>GOODWOOD                      | Local             | House                          | Dwelling and fence                                         | 26/06/1997 | 930m     | South<br>West |
| 27904          | 1 - 7 Marion<br>Street UNLEY                          | Contributory      |                                | Contributory Item                                          | 16/12/2020 | 930m     | South<br>East |
| 24270          | 189 Unley Road<br>UNLEY                               | Local             | Business House -<br>Offices    | Office (former Dwelling and attached Shop)                 |            | 931m     | South         |
| 27906          | 1 - 19 Frederick<br>Street UNLEY                      | Contributory      |                                | Contributory Item                                          | 16/12/2020 | 932m     | South<br>East |
| 27907          | 2 - 14 Frederick<br>Street UNLEY                      | Contributory      |                                | Contributory Item                                          | 16/12/2020 | 932m     | South<br>East |
| 24322          | 1/ 17 St. Anns<br>Place PARKSIDE                      | Local             | House                          | Dwelling                                                   |            | 941m     | East          |
| 25188          | 2/ 15 St. Anns<br>Place PARKSIDE                      | Local             |                                | Dwelling                                                   |            | 941m     | East          |
| 24257          | 113-119 King<br>William Road<br>UNLEY                 | Local             | Business:<br>Commercial/Retail | Shops                                                      |            | 956m     | South<br>West |
| 24321          | 13 St. Anns<br>Place PARKSIDE                         | Local             |                                | Dwelling                                                   |            | 957m     | East          |
| 26488          | 284-286 South<br>Terrace<br>ADELAIDE                  | State             | House                          | Magarey House                                              |            | 960m     | North         |
| 25187          | 11 St. Anns<br>Place PARKSIDE                         | Local             |                                | Dwelling                                                   |            | 964m     | East          |
| 27922          | 29 Oxford<br>Terrace UNLEY                            | Contributory      |                                | Contributory Item                                          | 16/12/2020 | 964m     | South<br>East |
| 27947          | 58 - 80 Fairford<br>Street UNLEY                      | Contributory      |                                | Contributory Item                                          | 16/12/2020 | 964m     | South         |
| 27914          | 16 - 22 Oxford<br>Street UNLEY                        | Contributory      |                                | Contributory Item                                          | 16/12/2020 | 966m     | South<br>East |
| 27932          | 45 - 55 Edmund<br>Avenue UNLEY                        | Contributory      |                                | Contributory Item                                          | 16/12/2020 | 968m     | South<br>East |
| 3936           | 232 Unley Road<br>UNLEY                               | Local             | Business House -<br>Offices    | Office (former National Bank)                              | 26/06/1997 | 971m     | South         |
| 24245          | Hill Street (cnr<br>Windsor Street)<br>PARKSIDE       | Local             | Bridge                         | Bridge Balustrades                                         |            | 971m     | South<br>East |

| Heritage<br>No | Location                          | Heritage<br>Class | Australian Class | Details                                           | Auth Date  | Distance | Direction     |
|----------------|-----------------------------------|-------------------|------------------|---------------------------------------------------|------------|----------|---------------|
| 1506           | 111 Gilles Street<br>ADELAIDE     | State             | Primary School   | Gilles Street Primary School (1899 building only) |            | 972m     | North         |
| 1117           | 174 South<br>Terrace<br>ADELAIDE  | Local             | House            | House                                             | 1/11/2001  | 973m     | North<br>West |
| 24296          | 31 Robsart Street PARKSIDE        | Local             | House            | Dwelling                                          |            | 979m     | East          |
| 25056          | 24-26 Delhi<br>Street<br>ADELAIDE | Local             |                  | Dwellings                                         | 24/02/2011 | 980m     | North         |
| 25057          | 28-30 Delhi<br>Street<br>ADELAIDE | Local             |                  | Dwellings                                         | 24/02/2011 | 980m     | North         |
| 25058          | 36-40 Delhi<br>Street<br>ADELAIDE | Local             |                  | Dwellings                                         | 24/02/2011 | 981m     | North         |
| 27921          | 17 - 25 Oxford<br>Terrace UNLEY   | Contributory      |                  | Contributory Item                                 | 16/12/2020 | 981m     | South<br>East |